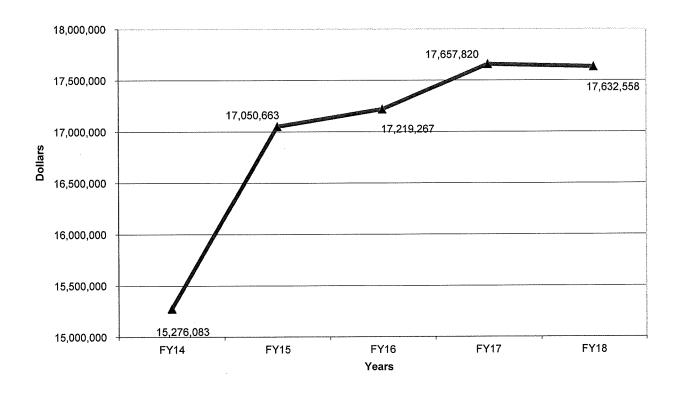

alary Reserve each year is reported above. The transfers are reported in the budgets that needed additional funding per approval of new Wage Grid and settlement of Collective Bargaining Agreements.

#### TOWN OF HAMILTON, MASSACHUSETTS EDUCATION EXPENDITURES & BUDGET FISCAL YEAR 2014 THROUGH FISCAL YEAR 2018

|          | <u>Year</u> | <u>Actual</u> | Change    | % Change |
|----------|-------------|---------------|-----------|----------|
|          | FY14        | 15,276,083    | -         | 0.0%     |
|          | FY15        | 17,050,663    | 1,774,580 | 11.6%    |
|          | FY16        | 17,219,267    | 168,604   | 1.0%     |
|          | FY17        | 17,657,820    | 438,553   | 2.5%     |
| (BUDGET) | FY18        | 17,632,558    | (25,262)  | -0.1%    |

#### **Education Costs**



## TOWN OF HAMILTON, MASSACHUSETTS RETIREMENT EXPENDITURES FISCAL YEAR 2014 THROUGH FISCAL YEAR 2018

| <u>Year</u> | <u>Actual</u> | <u>Change</u> | % Change |
|-------------|---------------|---------------|----------|
| FY14        | 671,950       | -             | 0.0%     |
| FY15        | 704,356       | 32,406        | 4.8%     |
| FY16        | 721,863       | 17,507        | 2.5%     |
| FY17        | 794,132       | 72,269        | 10.0%    |
| FY18        | 789,304       | (4,828)       | -0.6%    |

#### **Retirement Costs**



## TOWN OF HAMILTON, MASSACHUSETTS HEALTH INSURANCE EXPENDITURES & BUDGET FISCAL YEAR 2014 THROUGH FISCAL YEAR 2018

|          | Year | <u>Actual</u> | <u>Change</u> | % Change |
|----------|------|---------------|---------------|----------|
|