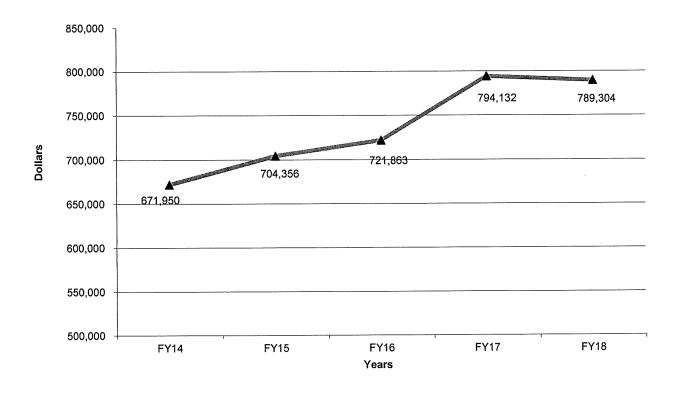

## TOWN OF HAMILTON, MASSACHUSETTS GENERAL FUND BUDGET - ESTIMATED REVENUES & APPROPRIATIONS FISCAL YEAR 2018

| ESTIMATED REVENUES                 | 5          | % of<br>Budget | APPROPRIATIONS                          | % of<br>Budget |        |
|------------------------------------|------------|----------------|-----------------------------------------|----------------|--------|
| Property Taxes:                    |            |                | General Government                      | 2,010,911      | 6.81%  |
| Property Taxes.                    | 25,600,839 | 86.55%         | Public Safety                           | 2,767,049      | 9.38%  |
| Overlay/Allowance for Abatements   | (192,568)  | -0.65%         | Department of Public Works              | 1,786,671      | 6.05%  |
| Total Property Taxes               | 25,408,271 | 85.90%         | Health & Human Services                 | 306,490        | 1.04%  |
| rotal Property Taxes               | 23,400,271 | 03.30%         | Culture & Recreation                    | 877,111        | 2.97%  |
| State Revenue:                     |            |                | Public Education:                       | ,              |        |
| State Aid - Cherry Sheet           | 865,826    | 2.93%          | HWRSD                                   | 16,776,063     | 56.84% |
| State Aid - Cherry Sheet (offsets) | (12,087)   | -0.04%         | Essex NS Agric & Tech School            | 205,594        | 0.70%  |
| Total State Revenue                | 853,739    | 2.89%          | School Debt                             | 650,901        | 2.21%  |
| Total State Nevende                | 000,.00    |                | Undistributed:                          | ,              |        |
| Local Receipts:                    |            |                | Retirement                              | 789,304        | 2.67%  |
| Motor Excise Taxes                 | 1,114,000  | 3.77%          | Health & Life Insurance                 | 876,159        | 2.97%  |
| Boat Excise Taxes                  | 2,000      | 0.01%          | Property & Casualty Insurance           | 212,793        | 0.72%  |
| Meals Tax                          | 68,000     | 0.23%          | Medicare/Unemployment/Other             | 91,377         | 0.31%  |
| Penalties & Interest on Taxes      | 85,000     | 0.29%          | Funded Debt                             | 982,638        | 3.33%  |
| Payment in Lieu of Taxes (PILOT)   | 32,000     | 0.11%          | Total Operating                         | 28,333,061     | 96.00% |
| Other Charges for Services         | 94,000     | 0.32%          |                                         | , ,            |        |
| Fees                               | 150        | 0.00%          | Capital:                                |                |        |
| Rentals                            | 22,260     | 0.08%          | Funded by Free Cash                     | _              | 0.00%  |
| Libraries                          | 11,000     | 0.04%          | Funded by Stabilization Funds           | _              | 0.00%  |
| Cemetery                           | 12,000     | 0.04%          | Funded by Other                         | 754,961        | 2.56%  |
| Other Departmental                 | 192,600    | 0.65%          | Total Capital                           | 754,961        | 2.56%  |
| Licenses and Permits               | 218,000    | 0.74%          |                                         | •              |        |
| Fines and Forfeitures              | 10,000     | 0.03%          | Other:                                  |                |        |
| Investment Income                  | 8,000      | 0.03%          | Unallocated Wages Increases             | 596            | 0.00%  |
| Miscellaneous Non-Recurring        | 22,000     | 0.07%          |                                         |                |        |
| Total Local Receipts               | 1,891,010  | 6.39%          | Unappropriated:                         |                |        |
| rotal notal ficting                | -,,        |                | State & County Assessments              | 237,134        | 0.80%  |
| Total Revenue                      | 28,153,020 | 95.18%         | •                                       |                |        |
|                                    |            |                | Total Expenditures                      | 29,325,752     | 99.36% |
| Transfers from Other Funds:        |            |                |                                         |                |        |
| Sale of Cemetery Lots              | 2,000      | 0.01%          | Transfers to Other Funds:               |                |        |
| Cemetery Perpetual Care            | , <u>-</u> | 0.00%          | Special Revenue                         | 22,422         | 0.08%  |
| Stabilization                      | =          | 0.00%          | OPEB Trust                              | 100,000        | 0.34%  |
| Total Transfers In                 | 2,000      | 0.01%          | <b>Hamilton Development Corporation</b> | 65,000         | 0.22%  |
|                                    |            |                | Total Transfers Out                     | 187,422        | 0.64%  |
| Transfers from Enterprise:         |            |                |                                         |                |        |
| Water Enterprise (Indirects)       | 386,157    | 1.31%          |                                         |                |        |
| Waste Enterprise (Close-out)       | 79,557     | 0.27%          |                                         |                |        |
| Total Transfers In                 | 465,714    | 1.57%          |                                         |                |        |
| Reserves:                          |            |                |                                         |                |        |
| Free Cash - reduce tax rate        | 725,000    | 2.45%          |                                         |                |        |
| Free Cash - operating/capital      | 232,036    | 0.78%          |                                         |                |        |
| F/B - Overlay Surplus              | -          | 0.00%          |                                         |                |        |
| Total Reserves                     | 957,036    | 3.24%          | ,                                       |                |        |
|                                    |            |                |                                         |                |        |
| TOTAL ESTIMATED REVENUE            | 29,577,770 | 100.00%        | TOTAL APPROPRIATIONS                    | 29,513,175     | 100%   |