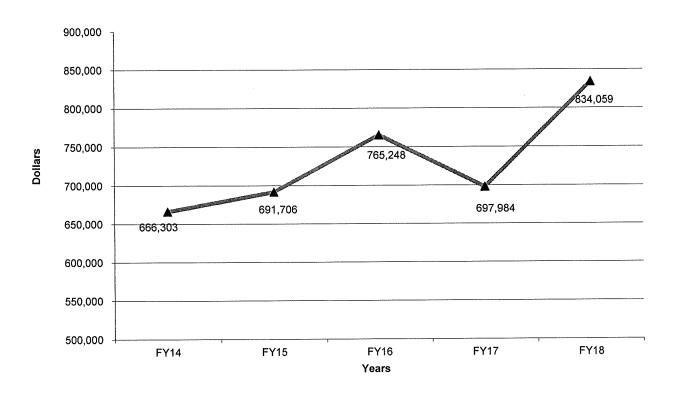

| FY16        | 721,863       | 17,507        | 2.5%     |
| FY17        | 794,132       | 72,269        | 10.0%    |
| FY18        | 789,304       | (4,828)       | -0.6%    |

#### **Retirement Costs**



## TOWN OF HAMILTON, MASSACHUSETTS HEALTH INSURANCE EXPENDITURES & BUDGET FISCAL YEAR 2014 THROUGH FISCAL YEAR 2018

|          | Year | <u>Actual</u> | <u>Change</u> | % Change |
|----------|------|---------------|---------------|----------|
|          | FY14 | 666,303       | -             | 0.0%     |
|          | FY15 | 691,706       | 25,403        | 3.8%     |
|          | FY16 | 765,248       | 73,542        | 10.6%    |
|          | FY17 | 697,984       | (67,264)      | -8.8%    |
| (BUDGET) | FY18 | 834,059       | 136,075       | 19.5%    |

#### **Health Insurance Costs**



#### TOWN OF HAMILTON, MASSACHUSETTS RESERVES/AVAILABLE FUNDS AS OF DECEMBER 31, 2018

|                                     |                                                                                                                                                                                                                                                                               | un une auton aante infanctur vermon vor die de SPAS verd verd vor Des STAS VERD VERD |
|-------------------------------------|-------------------------------------------------------------------------------------------------------------------------------------------------------------------------------------------------------------------------------------------------------------------------------|-