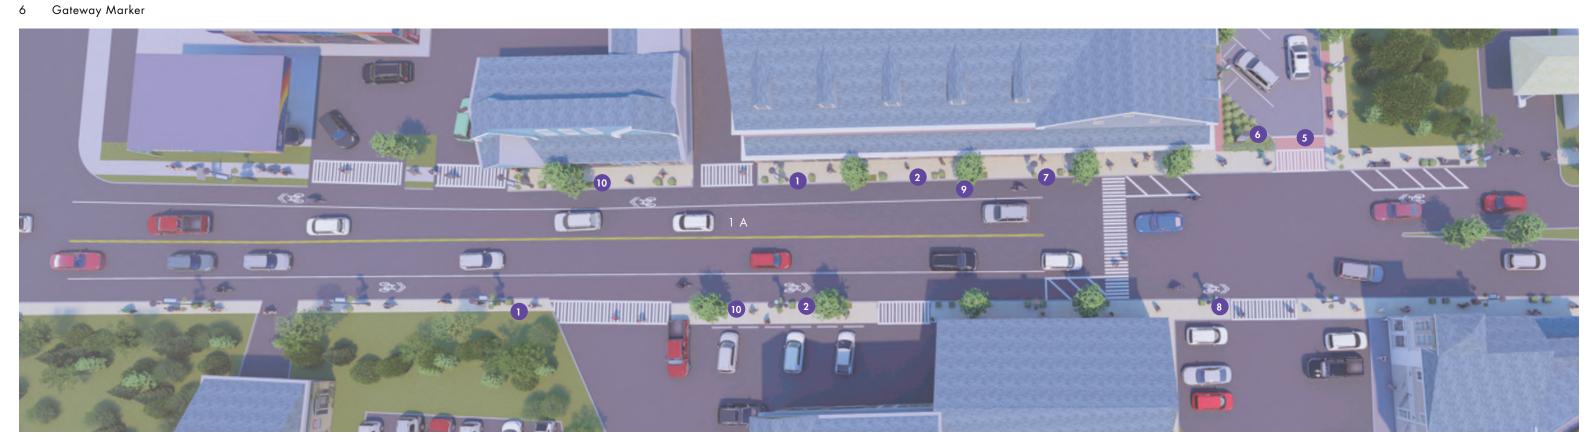

#### LEGEND

Concrete Walk 7 Flower Baskets Brick Furnishing Zone 8 Street Light Existing Utility Pole 9 Street Tree Parellel Parking 10 Planting Area Accent Paving 11 Seating

#### LEGEND

1 Concrete Walk 7 Flower Baskets
2 Brick Furnishing Zone 8 Street Light
3 Existing Utility Pole 9 Street Tree
4 Angled Parking 10 Planting Area
5 Accent Paving 11 Seating

#### LEGEND

- Concrete Walk
- Brick Furnishing Zone
- Bike Lane
- Angled Parking
- Accent Paving
- 7 Flower Baskets
- 8 Street Light
- 9 Street Tree
- 10 Planting Area