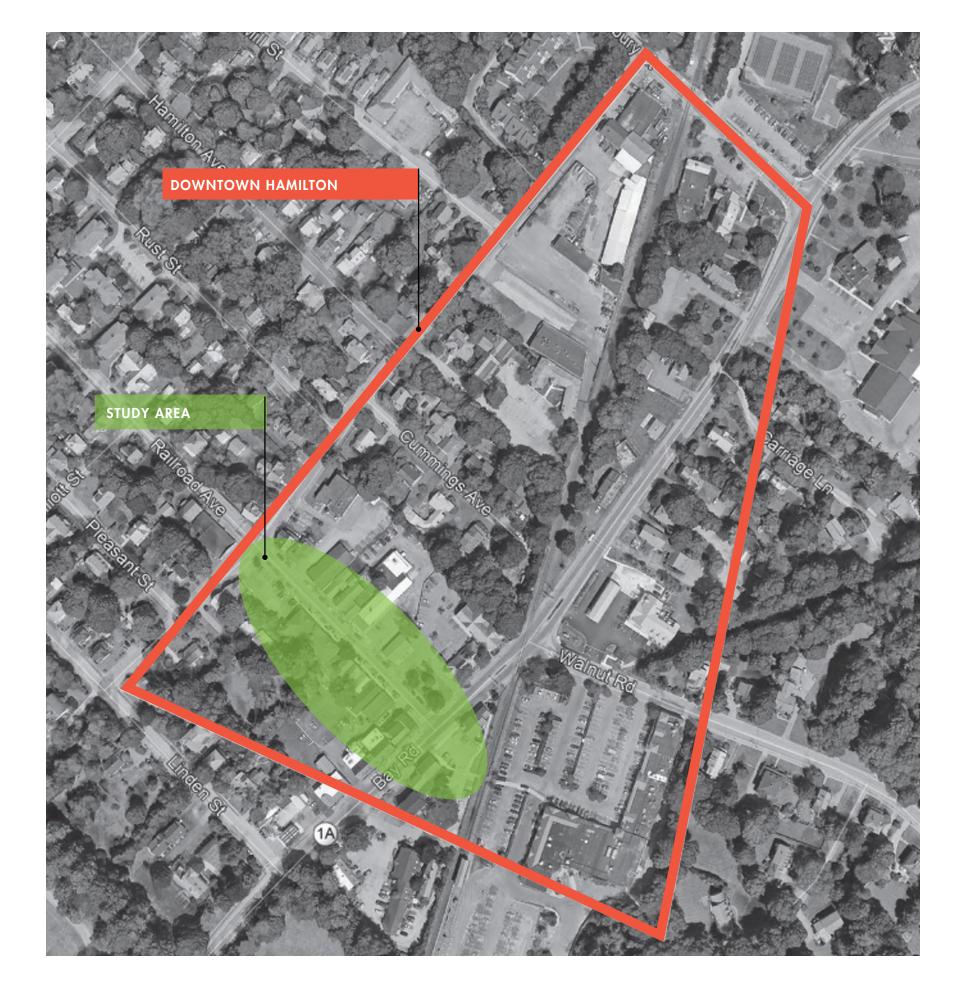

## STREETSCAPE TRANSFORMATION GOALS:

- BEAUTIFICATION / FRESH IDENTITY
- -ESTABLISH OR RE-ESTABLISH DOWNTOWN AS A DESTINATION
- -SAFE ENVIRONMENT FOR MULTI-MODAL CIRCULATION (PED, VEH, BIKE)
- -SUPPORT SUSTAINABLE ECONOMIC VITALITY

## STREETSCAPE CHARACTER:

-REINFORCE THE VERNACULAR OF HAMILTON

# **ELEMENTS OF SUCCESSFUL STREETSCAPES:**

- -SCALE, RHYTHM, ORDER
- -APPROPRIATE MATERIAL SELECTION
- -TREES AND PLANTINGS
- -LIGHTING
- -UNDERGROUND UTILITIES
- -FURNISHINGS (HANGING BASKETS, PLANTERS, RECEPTACLES)
- -SIGNAGE
- -PROGRAMMING + EVENTS

# **HAMILTON BUSINESS DISTRICT**

#### LEGEND

Concrete Walk 7 Flower Baskets Brick Furnishing Zone 8 Street Light Existing Utility Pole 9 Street Tree Parellel Parking 10 Planting Area Accent Paving 11 Seating































###