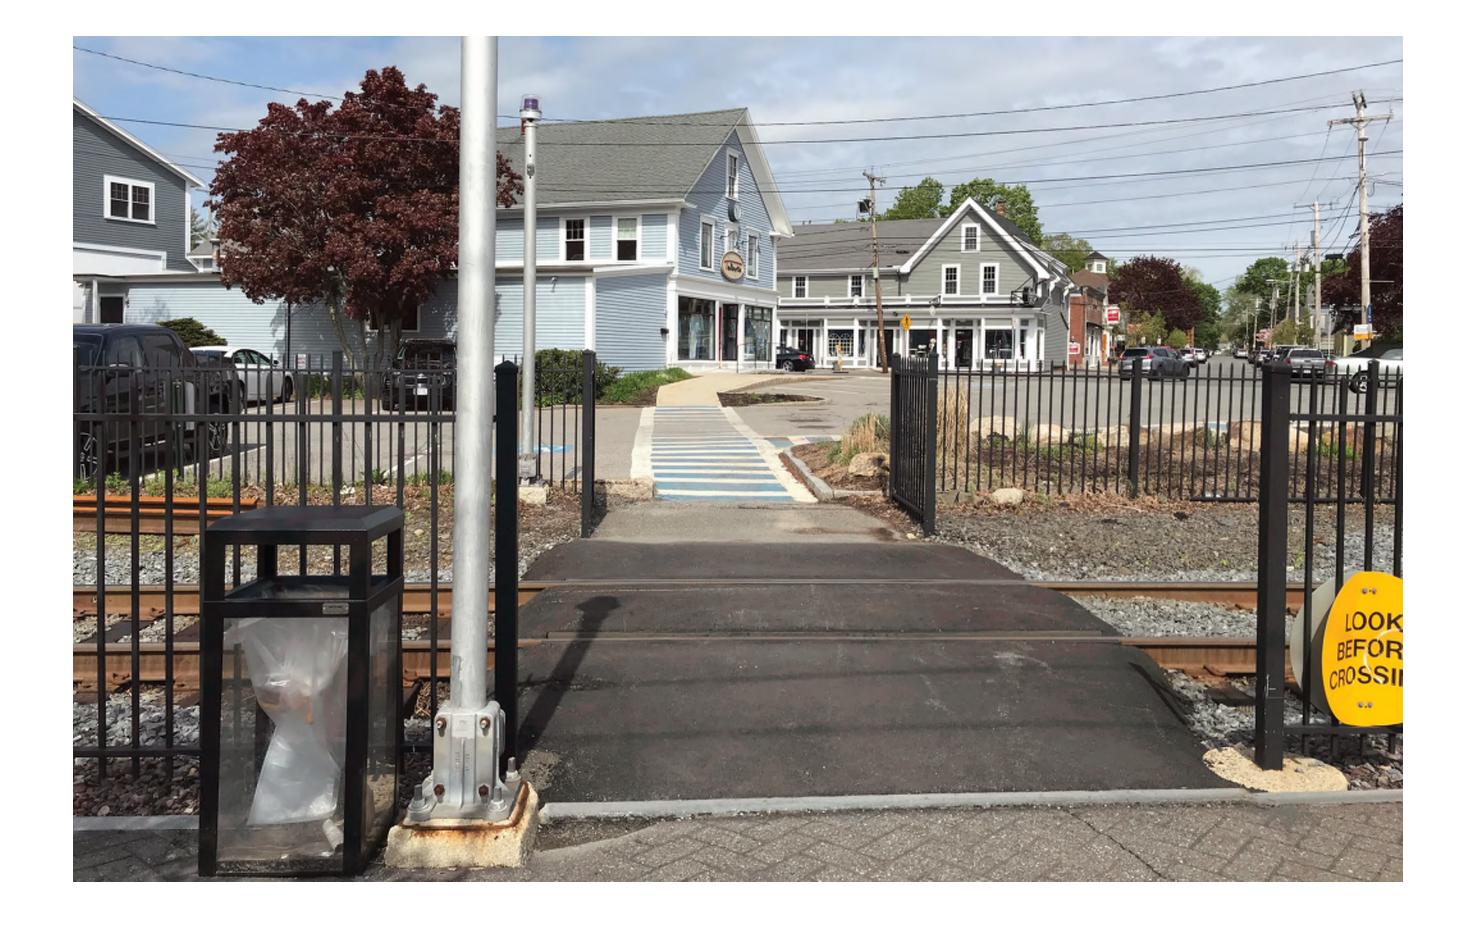

## STREETSCAPE TRANSFORMATION GOALS:

- BEAUTIFICATION / FRESH IDENTITY
- -ESTABLISH OR RE-ESTABLISH DOWNTOWN AS A DESTINATION
- -SAFE ENVIRONMENT FOR MULTI-MODAL CIRCULATION (PED, VEH, BIKE)
- -SUPPORT SUSTAINABLE ECONOMIC VITALITY

## STREETSCAPE CHARACTER:

-REINFORCE THE VERNACULAR OF HAMILTON

# **ELEMENTS OF SUCCESSFUL STREETSCAPES:**

- -SCALE, RHYTHM, ORDER
- -APPROPRIATE MATERIAL SELECTION
- -TREES AND PLANTINGS
- -LIGHTING
- -UNDERGROUND UTILITIES
- -FURNISHINGS (HANGING BASKETS, PLANTERS, RECEPTACLES)
- -SIGNAGE
- -PROGRAMMING + EVENTS

# **HAMILTON BUSINESS DISTRICT**

#### LEGEND

Concrete Walk 7 Flower Baskets Brick Furnishing Zone 8 Street Light Existing Utility Pole 9 Street Tree Parellel Parking 10 Planting Area Accent Paving 11 Seating































#### LEGEND

1 Concrete Walk 7 Flower Baskets
2 Brick Furnishing Zone 8 Street Light
3 Existing Utility Pole 9 Street Tree
4 Angled Parking 10 Planting Area
5 Accent Paving 11 Seating































#### LEGEND

- Concrete Walk
- Brick Furnishing Zone
- Bike Lane
- Angled Parking
- Accent Paving
- 7 Flower Baskets
- 8 Street Light
- 9 Street Tree
- 10 Planting Area





















# **THANK YOU**