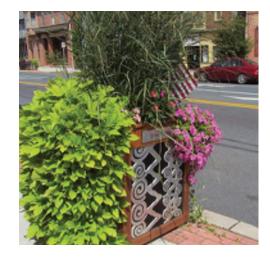

# **ELEMENTS OF SUCCESSFUL STREETSCAPES:**

- -SCALE, RHYTHM, ORDER
- -APPROPRIATE MATERIAL SELECTION
- -TREES AND PLANTINGS
- -LIGHTING
- -UNDERGROUND UTILITIES
- -FURNISHINGS (HANGING BASKETS, PLANTERS, RECEPTACLES)
- -SIGNAGE
- -PROGRAMMING + EVENTS