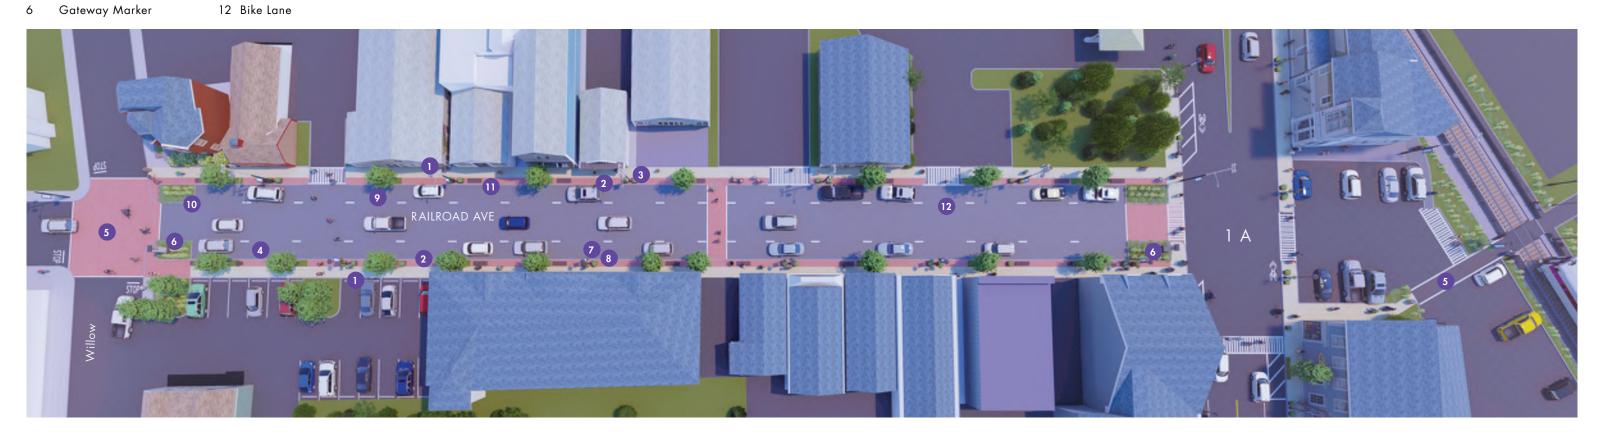

#### LEGEND

Concrete Walk 7 Flower Baskets Brick Furnishing Zone 8 Street Light Existing Utility Pole 9 Street Tree Parellel Parking 10 Planting Area Accent Paving 11 Seating

#### LEGEND

1 Concrete Walk 7 Flower Baskets
2 Brick Furnishing Zone 8 Street Light
3 Existing Utility Pole 9 Street Tree
4 Angled Parking 10 Planting Area
5 Accent Paving 11 Seating

#### LEGEND

- Concrete Walk
- Brick Furnishing Zone
- Bike Lane
- Angled Parking
- Accent Paving
- 7 Flower Baskets
- 8 Street Light
- 9 Street Tree
- 10 Planting Area