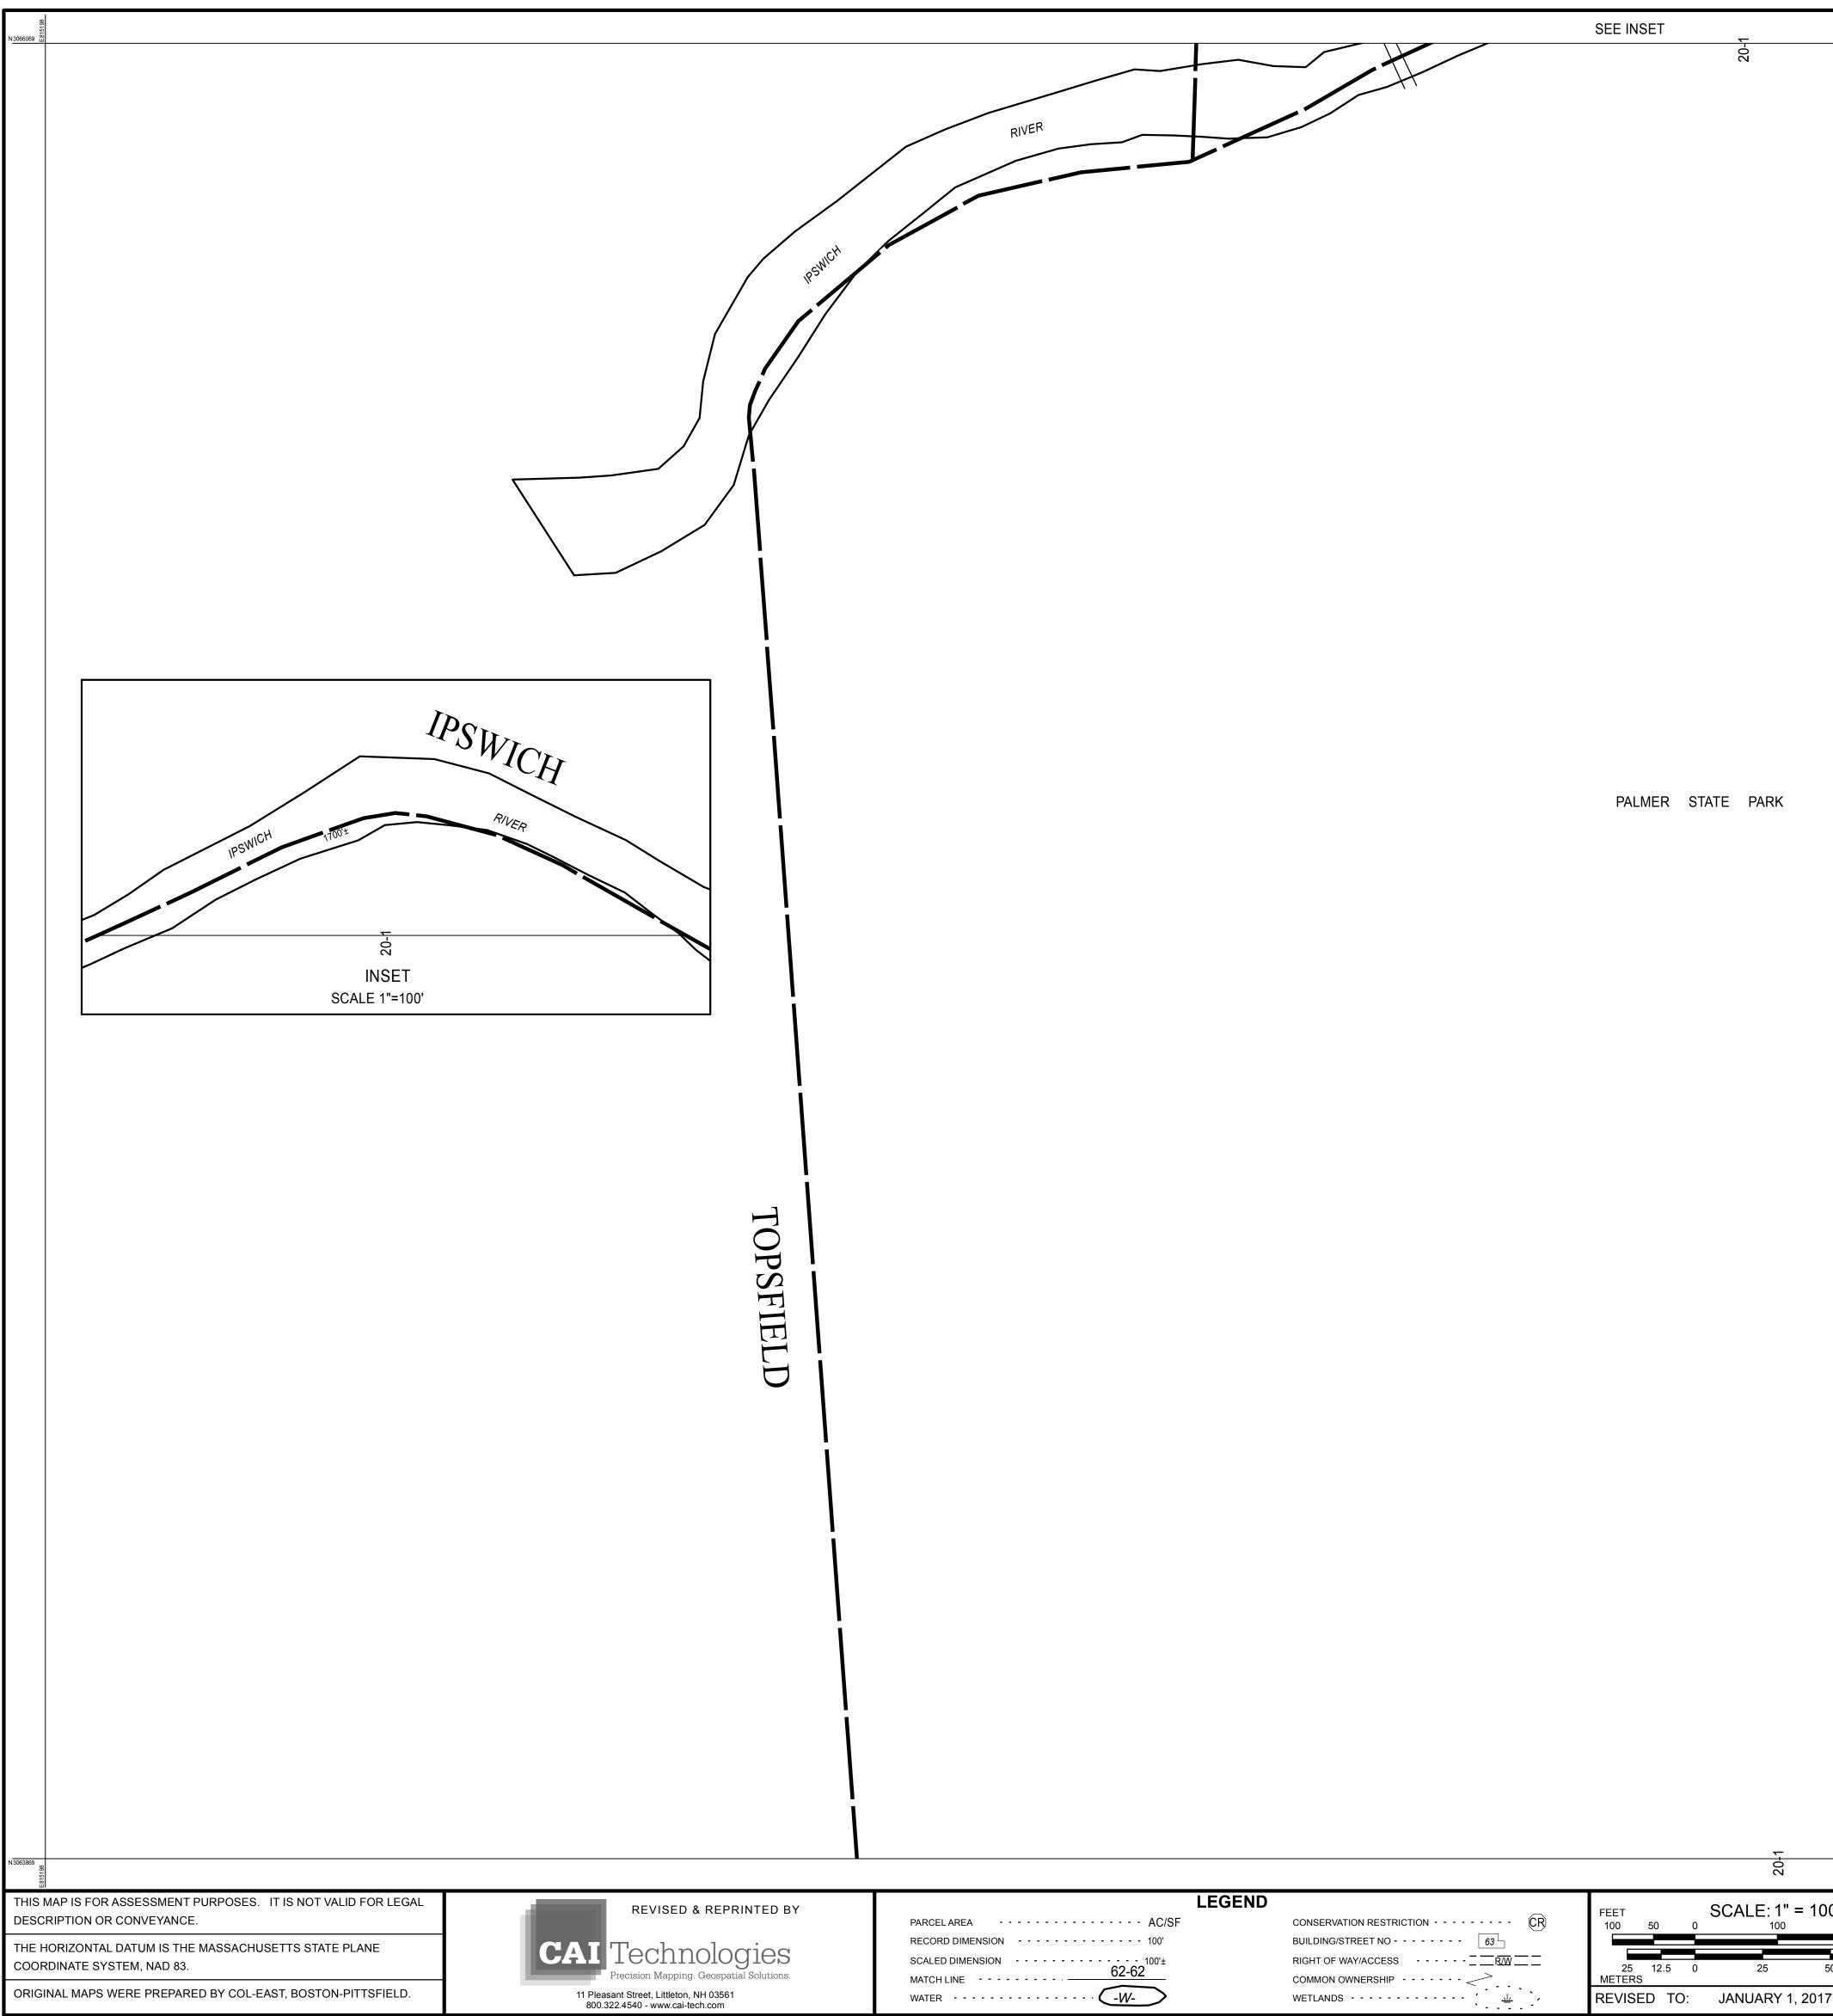

|                                      |                                                                                      | 20.                                                                                                         |
|--------------------------------------|--------------------------------------------------------------------------------------|-------------------------------------------------------------------------------------------------------------|
| ELAREA AC/SF<br>RD DIMENSION 100'    | EGEND<br>CONSERVATION RESTRICTION CR<br>BUILDING/STREET NO 63<br>RIGHT OF WAY/ACCESS | FEET SCALE: 1" = 100'<br>100 50 0 100 200 300                                                               |
| ID DIMENSION 100'±   62-62   R   -W- | COMMON OWNERSHIP                                                                     | 25   12.5   0   25   50   75     METERS   REVISED TO:   JANUARY 1, 2017   JANUARY 1, 2017   JANUARY 1, 2017 |