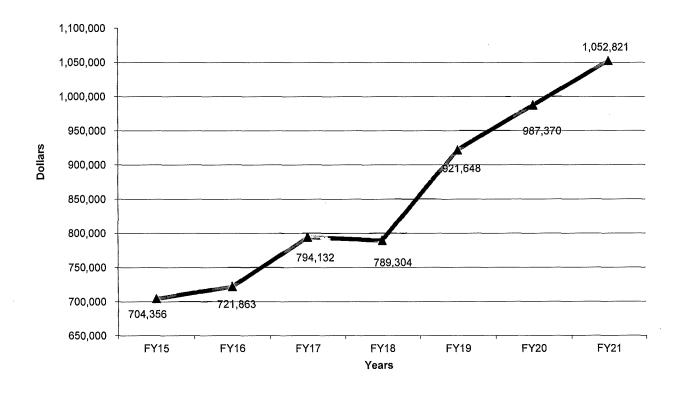

### TOWN OF HAMILTON, MASSACHUSETTS GENERAL FUND REVENUE FISCAL YEAR 2016 THROUGH FISCAL YEAR 2020

| _                                                       | FY 2016<br>ACTUAL<br>REVENUE | FY 2017<br>ACTUAL<br>REVENUE | FY 2018<br>ACTUAL<br>REVENUE | FY 2019<br>ACTUAL<br>REVENUE | FY 2020<br>ACTUAL<br>REVENUE | FY 2021<br>ACTUAL REVENUE<br>(as of 9/30/2020) | FY 2019 to FY 2020<br>Dollar<br>Change | FY 2019 to FY 2020<br>Percentage<br>Change |
|---------------------------------------------------------|------------------------------|------------------------------|------------------------------|------------------------------|------------------------------|------------------------------------------------|----------------------------------------|--------------------------------------------|
| PROPERTY TAXES                                          |                              |                              |                              |                              |                              |                                                |                                        |                                            |
| Personal Property Taxes                                 | 236,363.51                   | 219,000.04                   | 213,401.05                   | 222,954.58                   | 224,264.24                   | 72,409.32                                      | 1,309.66                               | 0.59%                                      |
| Real Estate Taxes                                       | 24,279,248.31                | 24,720,195.64                | 25,157,401.00                | 26,956,357.13                | 28,340,499.84                | 7,156,334.67                                   | 1,384,142.71                           | 5.13%                                      |
| Tax Title                                               | 58,409.81                    | 123,186.49                   | 90,788.52                    | 87,287.34                    | 34,811.75                    | 2,163.56                                       | (52,475.59)                            | -60.12%                                    |
| Tax Foreclosures                                        | 76.57                        | 91.35                        | 217.89                       | 264.99                       | 138.05                       |                                                | (126.94)                               | -47.90%                                    |
| TOTAL PROPERTY TAXES                                    | 24,574,098.20                | 25,062,473.52                | 25,461,808.46                | 27,266,864.04                | 28,599,713.88                | 7,230,907.55                                   | 1,332,849.84                           | 4.89%                                      |
| STATE REVENUE                                           |                              |                              |                              | ¥                            |                              |                                                |                                        |                                            |
| State Aid - Cherry Sheet                                |                              |                              |                              |                              |                              |                                                |                                        |                                            |
| Unrestricted Aid                                        | 619,359.00                   | 645,991.00                   | 671,185.00                   | 694,676.00                   | 713,432.00                   | 178,356.00                                     | 18,756.00                              | 2.70%                                      |
| Reimb State Owned Land                                  | 126,647.00                   | 125,140.00                   | 125,021.00                   | 127,260.00                   | 143,730.00                   | 24,665.00                                      | 16,470.00                              | 12.94%                                     |
| Exemptions to Elderly                                   | 9,663.00                     | 9,538.00                     | 29,225.00                    | 8,032.00                     | 8,534.00                     | 13,399.00                                      | 502.00                                 | 6.25%                                      |
| Veterans Benefits                                       | 9,919.00                     | 31,056.90                    | 24,765.00                    | 53,114.00                    | 16,897.00                    |                                                | (36,217.00)                            | 68.19%                                     |
| Total State Aid - Cherry Sheet                          | 765,588.00                   | 811,725.90                   | 850,196.00                   | 883,082.00                   | 882,593.00                   | 216,420.00                                     | (489.00)                               | -0.06%                                     |
| TOTAL STATE REVENUE                                     | 765,588.00                   | 811,725.90                   | 850,196.00                   | 883,082.00                   | 882,593.00                   | 216,420.00                                     | (489.00)                               | -0.06%                                     |
| LOCAL RECEIPTS                                          |                              |                              |                              |                              |                              |                                                |                                        |                                            |
| Motor Vehicle Excise                                    | 1,169,919.17                 | 1,200,867.86                 | 1,175,007.19                 | 1,219,920.30                 | 1,133,158.20                 | 79,009.71                                      | (86,762.10)                            | -7.11%                                     |
| Other Excise- Boat                                      | 2,099.00                     | 2,197.09                     | 1,747.02                     | 2,153.67                     | 2,192.00                     | -                                              | 38.33                                  | 1.78%                                      |
| Meals Tax                                               | 68,596.27                    | 71,763.68                    | 74,879.89                    | 75,014.26                    | 66,051.30                    | 12,647.60                                      | (8,962.96)                             | -11.95%                                    |
| Penalties & Interest on Taxes/ Excise                   | 93,891.70                    | 87,389.20                    | 90,763.64                    | 79,163.31                    | 72,534.79                    | 14,347.67                                      | (6,628.52)                             | -8.37%                                     |
| Payment in Lieu of Taxes                                | 46,304.94                    | 33,686.89                    | 32,588.64                    | 34,580.50                    | 35,556.85                    | -                                              | 976.35                                 | 2.82%                                      |
| Other Charges for Services                              |                              |                              |                              |                              |                              |                                                |                                        |                                            |
| Wenham ECO                                              | -                            | 38,995.49                    | 20,162.70                    | 21,264.04                    | 25,701.21                    | 4,080.82                                       | 4,437.17                               | 20.87%                                     |
| Wenham Recreation                                       | 16,132.06                    | 106,357.68                   | 66,787.35                    | 83,740.84                    | 78,971.69                    | 14,439.43                                      | (4,769.15)                             | -5.70%                                     |
| Energy Manager                                          | -                            | 2,783.80                     | 3,466.30                     | 4,001.96                     | 3,172.03                     | 247.66                                         | (829.93)                               | -20.74%                                    |
| Veterans Pool (Admin)  Total Other Charges for Services | 16,132.06                    | 148,136.97                   | 90,416.35                    | 2,111.23<br>111,118.07       | 1,681.00<br>109,525.93       | 2,267.00<br>21,034.91                          | (430.23)                               | -20.38%<br>-1.43%                          |
| · ·                                                     | 10,132.00                    | 140,230.37                   | 30,110.33                    | 111,110.07                   | 203,323.33                   | ,                                              | (=,====,                               | ,                                          |
| Fees<br>Sealer Fee                                      | 752.00                       | 28.00                        | 660.00                       | 2,240.00                     | 1,025.00                     | 400.00                                         | (1,215.00)                             | -54.24%                                    |
| Rentals                                                 |                              |                              |                              |                              |                              |                                                |                                        |                                            |
| Selectmen Rental Income:                                |                              |                              |                              |                              |                              |                                                |                                        |                                            |
| Patton Homestead Lease (Gordon College)                 | 6,000.00                     | 6,000.00                     | 3,000.00                     | -                            | -                            | -                                              | -                                      | #DIV/0!                                    |
| Gun Club Rent (Miles River Marsh Rats)                  | 7,500.00                     | 8,500.00                     | 9,000.00                     | 9,500.00                     | 10,000.00                    | -                                              | 500.00                                 | 5.26%                                      |
| Public Safety Building Rent (Beauport Ambulance)        | 8,760.00                     | 8,760.00                     | -                            | 8,345.00                     | 31,260.00                    | 11,250.00                                      | 22,915.00                              | 274.60%                                    |
| Other                                                   |                              | 1,500.00                     | _                            | 1,000.00                     |                              |                                                | (1,000.00)                             | -100.00%                                   |
| Total Rentals                                           | 22,260.00                    | 24,760.00                    | 12,000.00                    | 18,845.00                    | 41,260.00                    | 11,250.00                                      | 22,415.00                              | 118.94%                                    |
| Library                                                 | 12,300.26                    | 12,269.69                    | 12,211.48                    | 12,148.94                    | 12,762.94                    |                                                | 614.00                                 | 5.05%                                      |
| Cemetery                                                | 8,750.00                     | 18,600.00                    | 12,050.00                    | 16,750.00                    | 12,850.00                    | 3,950.00                                       | (3,900.00)                             | -23.28%                                    |
| •                                                       |                              |                              |                              |                              |                              |                                                |                                        |                                            |

### TOWN OF HAMILTON, MASSACHUSETTS GENERAL FUND REVENUE FISCAL YEAR 2016 THROUGH FISCAL YEAR 2020

| _                                               | FY 2016<br>ACTUAL<br>REVENUE | FY 2017<br>ACTUAL<br>REVENUE | FY 2018<br>ACTUAL<br>REVENUE | FY 2019<br>ACTUAL<br>REVENUE | FY 2020<br>ACTUAL<br>REVENUE | FY 2021<br>ACTUAL REVENUE<br>(as of 9/30/2020) | FY 2019 to FY 2020<br>Dollar<br>Change | FY 2019 to FY 2020<br>Percentage<br>Change |
|-------------------------------------------------|------------------------------|------------------------------|------------------------------|------------------------------|------------------------------|------------------------------------------------|----------------------------------------|--------------------------------------------|
| Municipal Medicare Reimbursement                | 12,162.88                    | 6,243.59                     | -                            | -                            | •                            |                                                | -                                      | #DIV/0!                                    |
| Miscellaneous                                   |                              |                              |                              |                              |                              |                                                |                                        |                                            |
| Non-Recurring Revenue                           | 7,761.58                     | 66,377.25                    | 65,036.04                    | 67,191.39                    | 14,381.45                    | 169.92                                         | (52,809.94)                            | -78.60%                                    |
| Municipal Receipts - IMA Health                 | -                            | 899.84                       | -                            | -                            | -                            | -                                              | -                                      | #DIV/0!                                    |
| Recurring Miscellaneous Revenue (HDC)           | -                            | -                            | -                            | 5,246.00                     | 3,407.75                     | 1,408.25                                       | (1,838.25)                             | -35.04%                                    |
| ACO IMA Manchester (Animal Control)             | 10,615.42                    | 12,000.00                    | 12,000.00                    | 12,000.00                    | 14,490.00                    | -                                              | 2,490.00                               | 20.75%                                     |
| MA Rev Miscellaneous                            | -                            | 426.66                       | -                            | -                            | -                            | -                                              | -                                      | #DIV/0!                                    |
| H-W School Part Time Help (Grounds Maintenance) | 5,887.38                     | 12,023.90                    | 11,337.56                    | -                            | -                            | -                                              | -                                      | #DIV/0!                                    |
| Fuel Charge (HWRSD Fuel Charge)                 | 2,316.52                     | 2,697.46                     | 3,340.36                     | 4,238.68                     | 2,564.47                     | 310.30                                         | (1,674.21)                             | -39.50%                                    |
| NSF Fee                                         | -                            | -                            | -                            | 50.00                        | 25.00                        | -                                              | (25.00)                                | -50.00%                                    |
| Bond Premium                                    | 8,977.04                     | -                            | -                            | -                            | -                            | -                                              | -                                      | #DIV/0!                                    |
| Total Miscellaneous                             | 35,557.94                    | 94,425.11                    | 91,713.96                    | 88,726.07                    | 34,868.67                    | 1,888.47                                       | (53,857.40)                            | -60.70%                                    |
| Investment income                               |                              |                              |                              |                              |                              |                                                |                                        |                                            |
| Interest income                                 | 8,194.36                     | 12,901.35                    | 19,859.72                    | 24,812.41                    | 23,604.61                    | 3,375.47                                       | (1,207.80)                             | -4.87%                                     |
| TOTAL LOCAL RECEIPTS                            | 1,903,229.08                 | 2,023,857.05                 | 2,047,597.65                 | 2,276,399.21                 | 2,119,721.61                 | 285,439.81                                     | (156,677.60)                           | -6.88%                                     |
| TOTAL REVENUE                                   | 27,242,915.28                | 27,898,056.47                | 28,359,602.11                | 30,426,345.25                | 31,602,028.49                | 7,732,767.36                                   | 1,175,683.24                           | 3.86%                                      |