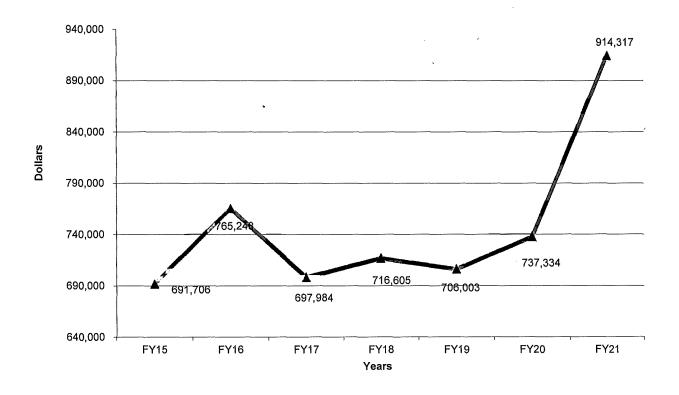

### TOWN OF HAMILTON, MASSACHUSETTS GENERAL FUND REVENUE FISCAL YEAR 2016 THROUGH FISCAL YEAR 2020

| _                                                       | FY 2016<br>ACTUAL<br>REVENUE | FY 2017<br>ACTUAL<br>REVENUE | FY 2018<br>ACTUAL<br>REVENUE | FY 2019<br>ACTUAL<br>REVENUE | FY 2020<br>ACTUAL<br>REVENUE | FY 2021<br>ACTUAL REVENUE<br>(as of 9/30/2020) | FY 2019 to FY 2020<br>Dollar<br>Change | FY 2019 to FY 2020<br>Percentage<br>Change |
|---------------------------------------------------------|------------------------------|------------------------------|------------------------------|------------------------------|------------------------------|------------------------------------------------|----------------------------------------|--------------------------------------------|
| PROPERTY TAXES                                          |                              |                              |                              |                              |                              |                                                |                                        |                                            |
| Personal Property Taxes                                 | 236,363.51                   | 219,000.04                   | 213,401.05                   | 222,954.58                   | 224,264.24                   | 72,409.32                                      | 1,309.66                               | 0.59%                                      |
| Real Estate Taxes                                       | 24,279,248.31                | 24,720,195.64                | 25,157,401.00                | 26,956,357.13                | 28,340,499.84                | 7,156,334.67                                   | 1,384,142.71                           | 5.13%                                      |
| Tax Title                                               | 58,409.81                    | 123,186.49                   | 90,788.52                    | 87,287.34                    | 34,811.75                    | 2,163.56                                       | (52,475.59)                            | -60.12%                                    |
| Tax Foreclosures                                        | 76.57                        | 91.35                        | 217.89                       | 264.99                       | 138.05                       |                                                | (126.94)                               | -47.90%                                    |
| TOTAL PROPERTY TAXES                                    | 24,574,098.20                | 25,062,473.52                | 25,461,808.46                | 27,266,864.04                | 28,599,713.88                | 7,230,907.55                                   | 1,332,849.84                           | 4.89%                                      |
| STATE REVENUE                                           |                              |                              |                              | ¥                            |                              |                                                |                                        |                                            |
| State Aid - Cherry Sheet                                |                              |                              |                              |                              |                              |                                                |                                        |                                            |
| Unrestricted Aid                                        | 619,359.00                   | 645,991.00                   | 671,185.00                   | 694,676.00                   | 713,432.00                   | 178,356.00                                     | 18,756.00                              | 2.70%                                      |
| Reimb State Owned Land                                  | 126,647.00                   | 125,140.00                   | 125,021.00                   | 127,260.00                   | 143,730.00                   | 24,665.00                                      | 16,470.00                              | 12.94%                                     |
| Exemptions to Elderly                                   | 9,663.00                     | 9,538.00                     | 29,225.00                    | 8,032.00                     | 8,534.00                     | 13,399.00                                      | 502.00                                 | 6.25%                                      |
| Veterans Benefits                                       | 9,919.00                     | 31,056.90                    | 24,765.00                    | 53,114.00                    | 16,897.00                    |                                                | (36,217.00)                            | 68.19%                                     |
| Total State Aid - Cherry Sheet                          | 765,588.00                   | 811,725.90                   | 850,196.00                   | 883,082.00                   | 882,593.00                   | 216,420.00                                     | (489.00)                               | -0.06%                                     |
| TOTAL STATE REVENUE                                     | 765,588.00                   | 811,725.90                   | 850,196.00                   | 883,082.00                   | 882,593.00                   | 216,420.00                                     | (489.00)                               | -0.06%                                     |
| LOCAL RECEIPTS                                          |                              |                              |                              |                              |                              |                                                |                                        |                                            |
| Motor Vehicle Excise                                    | 1,169,919.17                 | 1,200,867.86                 | 1,175,007.19                 | 1,219,920.30                 | 1,133,158.20                 | 79,009.71                                      | (86,762.10)                            | -7.11%                                     |
| Other Excise- Boat                                      | 2,099.00                     | 2,197.09                     | 1,747.02                     | 2,153.67                     | 2,192.00                     | -                                              | 38.33                                  | 1.78%                                      |
| Meals Tax                                               | 68,596.27                    | 71,763.68                    | 74,879.89                    | 75,014.26                    | 66,051.30                    | 12,647.60                                      | (8,962.96)                             | -11.95%                                    |
| Penalties & Interest on Taxes/ Excise                   | 93,891.70                    | 87,389.20                    | 90,763.64                    | 79,163.31                    | 72,534.79                    | 14,347.67                                      | (6,628.52)                             | -8.37%                                     |
| Payment in Lieu of Taxes                                | 46,304.94                    | 33,686.89                    | 32,588.64                    | 34,580.50                    | 35,556.85                    | -                                              | 976.35                                 | 2.82%                                      |
| Other Charges for Services                              |                              |                              |                              |                              |                              |                                                |                                        |                                            |
| Wenham ECO                                              | -                            | 38,995.49                    | 20,162.70                    | 21,264.04                    | 25,701.21                    | 4,080.82                                       | 4,437.17                               | 20.87%                                     |
| Wenham Recreation                                       | 16,132.06                    | 106,357.68                   | 66,787.35                    | 83,740.84                    | 78,971.69                    | 14,439.43                                      | (4,769.15)                             | -5.70%                                     |
| Energy Manager                                          | -                            | 2,783.80                     | 3,466.30                     | 4,001.96                     | 3,172.03                     | 247.66                                         | (829.93)                               | -20.74%                                    |
| Veterans Pool (Admin)  Total Other Charges for Services | 16,132.06                    | 148,136.97                   | 90,416.35                    | 2,111.23<br>111,118.07       | 1,681.00<br>109,525.93       | 2,267.00<br>21,034.91                          | (430.23)                               | -20.38%<br>-1.43%                          |
| · ·                                                     | 10,132.00                    | 140,230.37                   | 30,110.33                    | 111,110.07                   | 203,323.33                   | ,                                              | (=,====,                               | ,                                          |
| Fees<br>Sealer Fee                                      | 752.00                       | 28.00                        | 660.00                       | 2,240.00                     | 1,025.00                     | 400.00                                         | (1,215.00)                             | -54.24%                                    |
| Rentals                                                 |                              |                              |                              |                              |                              |                                                |                                        |                                            |
| Selectmen Rental Income:                                |                              |                              |                              |                              |                              |                                                |                                        |                                            |
| Patton Homestead Lease (Gordon College)                 | 6,000.00                     | 6,000.00                     | 3,000.00                     | -                            | -                            | -                                              | -                                      | #DIV/0!                                    |
| Gun Club Rent (Miles River Marsh Rats)                  | 7,500.00                     | 8,500.00                     | 9,000.00                     | 9,500.00                     | 10,000.00                    | -                                              | 500.00                                 | 5.26%                                      |
| Public Safety Building Rent (Beauport Ambulance)        | 8,760.00                     | 8,760.00                     | -                            | 8,345.00                     | 31,260.00                    | 11,250.00                                      | 22,915.00                              | 274.60%                                    |
| Other                                                   |                              | 1,500.00                     | _                            | 1,000.00                     |                              |                                                | (1,000.00)                             | -100.00%                                   |
| Total Rentals                                           | 22,260.00                    | 24,760.00                    | 12,000.00                    | 18,845.00                    | 41,260.00                    | 11,250.00                                      | 22,415.00                              | 118.94%                                    |
| Library                                                 | 12,300.26                    | 12,269.69                    | 12,211.48                    | 12,148.94                    | 12,762.94                    |                                                | 614.00                                 | 5.05%                                      |
| Cemetery                                                | 8,750.00                     | 18,600.00                    | 12,050.00                    | 16,750.00                    | 12,850.00                    | 3,950.00                                       | (3,900.00)                             | -23.28%                                    |
| •                                                       |                              |                              |                              |                              |                              |                                                |                                        |                                            |

### TOWN OF HAMILTON, MASSACHUSETTS GENERAL FUND REVENUE FISCAL YEAR 2016 THROUGH FISCAL YEAR 2020

| _                                               | FY 2016<br>ACTUAL<br>REVENUE | FY 2017<br>ACTUAL<br>REVENUE | FY 2018<br>ACTUAL<br>REVENUE | FY 2019<br>ACTUAL<br>REVENUE | FY 2020<br>ACTUAL<br>REVENUE | FY 2021<br>ACTUAL REVENUE<br>(as of 9/30/2020) | FY 2019 to FY 2020<br>Dollar<br>Change | FY 2019 to FY 2020<br>Percentage<br>Change |
|-------------------------------------------------|------------------------------|------------------------------|------------------------------|------------------------------|------------------------------|------------------------------------------------|----------------------------------------|--------------------------------------------|
| Municipal Medicare Reimbursement                | 12,162.88                    | 6,243.59                     | -                            | -                            | •                            |                                                | -                                      | #DIV/0!                                    |
| Miscellaneous                                   |                              |                              |                              |                              |                              |                                                |                                        |                                            |
| Non-Recurring Revenue                           | 7,761.58                     | 66,377.25                    | 65,036.04                    | 67,191.39                    | 14,381.45                    | 169.92                                         | (52,809.94)                            | -78.60%                                    |
| Municipal Receipts - IMA Health                 | -                            | 899.84                       | -                            | -                            | -                            | -                                              | -                                      | #DIV/0!                                    |
| Recurring Miscellaneous Revenue (HDC)           | -                            | -                            | -                            | 5,246.00                     | 3,407.75                     | 1,408.25                                       | (1,838.25)                             | -35.04%                                    |
| ACO IMA Manchester (Animal Control)             | 10,615.42                    | 12,000.00                    | 12,000.00                    | 12,000.00                    | 14,490.00                    | -                                              | 2,490.00                               | 20.75%                                     |
| MA Rev Miscellaneous                            | -                            | 426.66                       | -                            | -                            | -                            | -                                              | -                                      | #DIV/0!                                    |
| H-W School Part Time Help (Grounds Maintenance) | 5,887.38                     | 12,023.90                    | 11,337.56                    | -                            | -                            | -                                              | -                                      | #DIV/0!                                    |
| Fuel Charge (HWRSD Fuel Charge)                 | 2,316.52                     | 2,697.46                     | 3,340.36                     | 4,238.68                     | 2,564.47                     | 310.30                                         | (1,674.21)                             | -39.50%                                    |
| NSF Fee                                         | -                            | -                            | -                            | 50.00                        | 25.00                        | -                                              | (25.00)                                | -50.00%                                    |
| Bond Premium                                    | 8,977.04                     | -                            | -                            | -                            | -                            | -                                              | -                                      | #DIV/0!                                    |
| Total Miscellaneous                             | 35,557.94                    | 94,425.11                    | 91,713.96                    | 88,726.07                    | 34,868.67                    | 1,888.47                                       | (53,857.40)                            | -60.70%                                    |
| Investment income                               |                              |                              |                              |                              |                              |                                                |                                        |                                            |
| Interest income                                 | 8,194.36                     | 12,901.35                    | 19,859.72                    | 24,812.41                    | 23,604.61                    | 3,375.47                                       | (1,207.80)                             | -4.87%                                     |
| TOTAL LOCAL RECEIPTS                            | 1,903,229.08                 | 2,023,857.05                 | 2,047,597.65                 | 2,276,399.21                 | 2,119,721.61                 | 285,439.81                                     | (156,677.60)                           | -6.88%                                     |
| TOTAL REVENUE                                   | 27,242,915.28                | 27,898,056.47                | 28,359,602.11                | 30,426,345.25                | 31,602,028.49                | 7,732,767.36                                   | 1,175,683.24                           | 3.86%                                      |