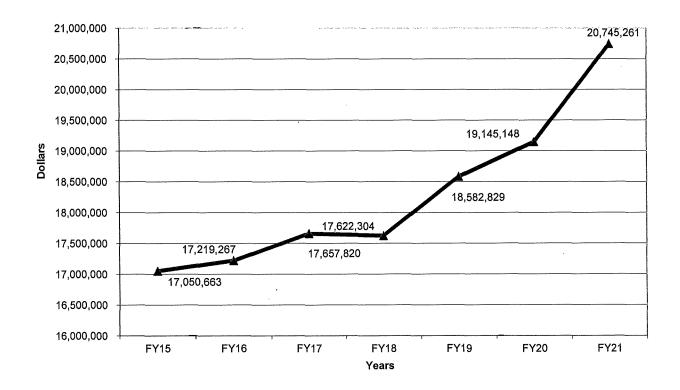

### TOWN OF HAMILTON, MASSACHUSETTS GENERAL FUND REVENUE FISCAL YEAR 2016 THROUGH FISCAL YEAR 2020

| _                                                       | FY 2016<br>ACTUAL<br>REVENUE | FY 2017<br>ACTUAL<br>REVENUE | FY 2018<br>ACTUAL<br>REVENUE | FY 2019<br>ACTUAL<br>REVENUE | FY 2020<br>ACTUAL<br>REVENUE | FY 2021<br>ACTUAL REVENUE<br>(as of 9/30/2020) | FY 2019 to FY 2020<br>Dollar<br>Change | FY 2019 to FY 2020<br>Percentage<br>Change |
|---------------------------------------------------------|------------------------------|------------------------------|------------------------------|------------------------------|------------------------------|------------------------------------------------|----------------------------------------|--------------------------------------------|
| PROPERTY TAXES                                          |                              |                              |                              |                              |                              |                                                |                                        |                                            |
| Personal Property Taxes                                 | 236,363.51                   | 219,000.04                   | 213,401.05                   | 222,954.58                   | 224,264.24                   | 72,409.32                                      | 1,309.66                               | 0.59%                                      |
| Real Estate Taxes                                       | 24,279,248.31                | 24,720,195.64                | 25,157,401.00                | 26,956,357.13                | 28,340,499.84                | 7,156,334.67                                   | 1,384,142.71                           | 5.13%                                      |
| Tax Title                                               | 58,409.81                    | 123,186.49                   | 90,788.52                    | 87,287.34                    | 34,811.75                    | 2,163.56                                       | (52,475.59)                            | -60.12%                                    |
| Tax Foreclosures                                        | 76.57                        | 91.35                        | 217.89                       | 264.99                       | 138.05                       |                                                | (126.94)                               | -47.90%                                    |
| TOTAL PROPERTY TAXES                                    | 24,574,098.20                | 25,062,473.52                | 25,461,808.46                | 27,266,864.04                | 28,599,713.88                | 7,230,907.55                                   | 1,332,849.84                           | 4.89%                                      |
| STATE REVENUE                                           |                              |                              |                              | ¥                            |                              |                                                |                                        |                                            |
| State Aid - Cherry Sheet                                |                              |                              |                              |                              |                              |                                                |                                        |                                            |
| Unrestricted Aid                                        | 619,359.00                   | 645,991.00                   | 671,185.00                   | 694,676.00                   | 713,432.00                   | 178,356.00                                     | 18,756.00                              | 2.70%                                      |
| Reimb State Owned Land                                  | 126,647.00                   | 125,140.00                   | 125,021.00                   | 127,260.00                   | 143,730.00                   | 24,665.00                                      | 16,470.00                              | 12.94%                                     |
| Exemptions to Elderly                                   | 9,663.00                     | 9,538.00                     | 29,225.00                    | 8,032.00                     | 8,534.00                     | 13,399.00                                      | 502.00                                 | 6.25%                                      |
| Veterans Benefits                                       | 9,919.00                     | 31,056.90                    | 24,765.00                    | 53,114.00                    | 16,897.00                    |                                                | (36,217.00)                            | 68.19%                                     |
| Total State Aid - Cherry Sheet                          | 765,588.00                   | 811,725.90                   | 850,196.00                   | 883,082.00                   | 882,593.00                   | 216,420.00                                     | (489.00)                               | -0.06%                                     |
| TOTAL STATE REVENUE                                     | 765,588.00                   | 811,725.90                   | 850,196.00                   | 883,082.00                   | 882,593.00                   | 216,420.00                                     | (489.00)                               | -0.06%                                     |
| LOCAL RECEIPTS                                          |                              |                              |                              |                              |                              |                                                |                                        |                                            |
| Motor Vehicle Excise                                    | 1,169,919.17                 | 1,200,867.86                 | 1,175,007.19                 | 1,219,920.30                 | 1,133,158.20                 | 79,009.71                                      | (86,762.10)                            | -7.11%                                     |
| Other Excise- Boat                                      | 2,099.00                     | 2,197.09                     | 1,747.02                     | 2,153.67                     | 2,192.00                     | -                                              | 38.33                                  | 1.78%                                      |
| Meals Tax                                               | 68,596.27                    | 71,763.68                    | 74,879.89                    | 75,014.26                    | 66,051.30                    | 12,647.60                                      | (8,962.96)                             | -11.95%                                    |
| Penalties & Interest on Taxes/ Excise                   | 93,891.70                    | 87,389.20                    | 90,763.64                    | 79,163.31                    | 72,534.79                    | 14,347.67                                      | (6,628.52)                             | -8.37%                                     |
| Payment in Lieu of Taxes                                | 46,304.94                    | 33,686.89                    | 32,588.64                    | 34,580.50                    | 35,556.85                    | -                                              | 976.35                                 | 2.82%                                      |
| Other Charges for Services                              |                              |                              |                              |                              |                              |                                                |                                        |                                            |
| Wenham ECO                                              | -                            | 38,995.49                    | 20,162.70                    | 21,264.04                    | 25,701.21                    | 4,080.82                                       | 4,437.17                               | 20.87%                                     |
| Wenham Recreation                                       | 16,132.06                    | 106,357.68                   | 66,787.35                    | 83,740.84                    | 78,971.69                    | 14,439.43                                      | (4,769.15)                             | -5.70%                                     |
| Energy Manager                                          | -                            | 2,783.80                     | 3,466.30                     | 4,001.96                     | 3,172.03                     | 247.66                                         | (829.93)                               | -20.74%                                    |
| Veterans Pool (Admin)  Total Other Charges for Services | 16,132.06                    | 148,136.97                   | 90,416.35                    | 2,111.23<br>111,118.07       | 1,681.00<br>109,525.93       | 2,267.00<br>21,034.91                          | (430.23)                               | -20.38%<br>-1.43%                          |
| · ·                                                     | 10,132.00                    | 140,230.37                   | 30,110.33                    | 111,110.07                   | 203,323.33                   | ,                                              | (=,====,                               | ,                                          |
| Fees<br>Sealer Fee                                      | 752.00                       | 28.00                        | 660.00                       | 2,240.00                     | 1,025.00                     | 400.00                                         | (1,215.00)                             | -54.24%                                    |
| Rentals                                                 |                              |                              |                              |                              |                              |                                                |                                        |                                            |
| Selectmen Rental Income:                                |                              |                              |                              |                              |                              |                                                |                                        |                                            |
| Patton Homestead Lease (Gordon College)                 | 6,000.00                     | 6,000.00                     | 3,000.00                     | -                            | -                            | -                                              | -                                      | #DIV/0!                                    |
| Gun Club Rent (Miles River Marsh Rats)                  | 7,500.00                     | 8,500.00                     | 9,000.00                     | 9,500.00                     | 10,000.00                    | -                                              | 500.00                                 | 5.26%                                      |
| Public Safety Building Rent (Beauport Ambulance)        | 8,760.00                     | 8,760.00                     | -                            | 8,345.00                     | 31,260.00                    | 11,250.00                                      | 22,915.00                              | 274.60%                                    |
| Other                                                   |                              | 1,500.00                     | _                            | 1,000.00                     |                              |                                                | (1,000.00)                             | -100.00%                                   |
| Total Rentals                                           | 22,260.00                    | 24,760.00                    | 12,000.00                    | 18,845.00                    | 41,260.00                    | 11,250.00                                      | 22,415.00                              | 118.94%                                    |
| Library                                                 | 12,300.26                    | 12,269.69                    | 12,211.48                    | 12,148.94                    | 12,762.94                    |                                                | 614.00                                 | 5.05%                                      |
| Cemetery                                                | 8,750.00                     | 18,600.00                    | 12,050.00                    | 16,750.00                    | 12,850.00                    | 3,950.00                                       | (3,900.00)                             | -23.28%                                    |
| •                                                       |                              |                              |                              |                              |                              |                                                |                                        |                                            |

### TOWN OF HAMILTON, MASSACHUSETTS GENERAL FUND REVENUE FISCAL YEAR 2016 THROUGH FISCAL YEAR 2020

| _                                               | FY 2016<br>ACTUAL<br>REVENUE | FY 2017<br>ACTUAL<br>REVENUE | FY 2018<br>ACTUAL<br>REVENUE | FY 2019<br>ACTUAL<br>REVENUE | FY 2020<br>ACTUAL<br>REVENUE | FY 2021<br>ACTUAL REVENUE<br>(as of 9/30/2020) | FY 2019 to FY 2020<br>Dollar<br>Change | FY 2019 to FY 2020<br>Percentage<br>Change |
|-------------------------------------------------|------------------------------|------------------------------|------------------------------|------------------------------|------------------------------|------------------------------------------------|----------------------------------------|--------------------------------------------|
| Municipal Medicare Reimbursement                | 12,162.88                    | 6,243.59                     | -                            | -                            | •                            |                                                | -                                      | #DIV/0!                                    |
| Miscellaneous                                   |                              |                              |                              |                              |                              |                                                |                                        |                                            |
| Non-Recurring Revenue                           | 7,761.58                     | 66,377.25                    | 65,036.04                    | 67,191.39                    | 14,381.45                    | 169.92                                         | (52,809.94)                            | -78.60%                                    |
| Municipal Receipts - IMA Health                 | -                            | 899.84                       | -                            | -                            | -                            | -                                              | -                                      | #DIV/0!                                    |
| Recurring Miscellaneous Revenue (HDC)           | -                            | -                            | -                            | 5,246.00                     | 3,407.75                     | 1,408.25                                       | (1,838.25)                             | -35.04%                                    |
| ACO IMA Manchester (Animal Control)             | 10,615.42                    | 12,000.00                    | 12,000.00                    | 12,000.00                    | 14,490.00                    | -                                              | 2,490.00                               | 20.75%                                     |
| MA Rev Miscellaneous                            | -                            | 426.66                       | -                            | -                            | -                            | -                                              | -                                      | #DIV/0!                                    |
| H-W School Part Time Help (Grounds Maintenance) | 5,887.38                     | 12,023.90                    | 11,337.56                    | -                            | -                            | -                                              | -                                      | #DIV/0!                                    |
| Fuel Charge (HWRSD Fuel Charge)                 | 2,316.52                     | 2,697.46                     | 3,340.36                     | 4,238.68                     | 2,564.47                     | 310.30                                         | (1,674.21)                             | -39.50%                                    |
| NSF Fee                                         | -                            | -                            | -                            | 50.00                        | 25.00                        | -                                              | (25.00)                                | -50.00%                                    |
| Bond Premium                                    | 8,977.04                     | -                            | -                            | -                            | -                            | -                                              | -                                      | #DIV/0!                                    |
| Total Miscellaneous                             | 35,557.94                    | 94,425.11                    | 91,713.96                    | 88,726.07                    | 34,868.67                    | 1,888.47                                       | (53,857.40)                            | -60.70%                                    |
| Investment income                               |                              |                              |                              |                              |                              |                                                |                                        |                                            |
| Interest income                                 | 8,194.36                     | 12,901.35                    | 19,859.72                    | 24,812.41                    | 23,604.61                    | 3,375.47                                       | (1,207.80)                             | -4.87%                                     |
| TOTAL LOCAL RECEIPTS                            | 1,903,229.08                 | 2,023,857.05                 | 2,047,597.65                 | 2,276,399.21                 | 2,119,721.61                 | 285,439.81                                     | (156,677.60)                           | -6.88%                                     |
| TOTAL REVENUE                                   | 27,242,915.28                | 27,898,056.47                | 28,359,602.11                | 30,426,345.25                | 31,602,028.49                | 7,732,767.36                                   | 1,175,683.24                           | 3.86%                                      |