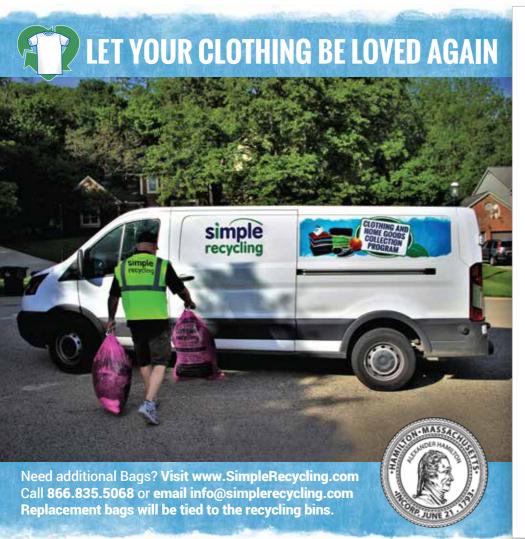

## RECYCLE CLOTHING SHOES & ACCESSORIES

Brought to you by:

A convenient collection program for pre-loved clothing, shoes & accessories

Place your pink Simple Recycling bags BESIDE YOUR RECYCLING BIN on your regular recycling day

This program is being offered in addition to your current recycling program

5425 Naiman Pkwy Solon, OH 44139