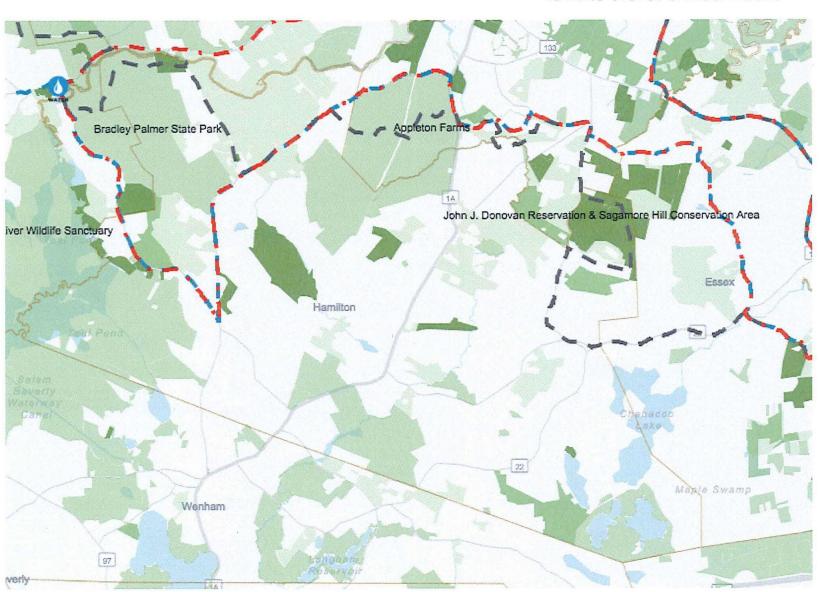

## Tour de Greenbelt 25 Mile Route

| 0 mi Depart Cox Reservation right on Eastern Ave Rt. 133      |         |
|---------------------------------------------------------------|---------|
| 3.4 mi Right Old Essex Rd                                     |         |
| 3.6 mi Right Northgate Rd                                     |         |
| 4.3 mi Left Argilla rd                                        |         |
| 5.9 mi Right Payne Rd- Follow sandwich board "Turn Right Here | e" sign |
| 6.0 mi Left Poplar st                                         |         |
| 6.1 mi Straight onto S. Main St, over Choate Bridge           |         |
| 6.4 mi Left Market St, becomes Topsfield Road                 |         |
| 10.8 mi Left Asbury St - Water stop                           |         |
| 13.6 mi Left Highland St                                      |         |
| 15.8 mi Right Goodhue Rd                                      |         |
| 16.4 mi Right Waldingfield Rd                                 |         |
| 17.2 mi Right County Rd Rt 1A                                 |         |
| 17.7 mi Left into NE Biolabs                                  |         |
| 19.1 mi Right Fellows Rd                                      |         |
| 19.6 mi Bear right to Candlewood Rd                           |         |
| 19.8 mi Left Chebecco which turns to Choate St                |         |
| 20.8 mi Right Belcher St                                      |         |
| 22.0 mi Right Story St                                        |         |
| 22.4 mi Right Martin St                                       |         |
| 22.5 mi Right Western Ave                                     |         |
| 22.5 mi Left Apple St                                         |         |
| 23.8 mi Left Southern Ave                                     |         |
| 24.7 mi Right Eastern Ave                                     |         |
| 25.2 mi Left into Cox Reservation.                            |         |

## Tour de Greenbelt 50 Mile Route

| 0 mi    | Depart Cox Reservation right on Eastern Ave Rt. 133               |
|---------|-------------------------------------------------------------------|
| 3.4 mi  | Right Old Essex Rd                                                |
| 3.6 mi  | Right Northgate Rd                                                |
| 4.3 mi  | Left Argilla rd                                                   |
| 5.9 mi  | Right Payne Rd- Follow sandwich board "Turn Right Here" sign      |
| 6.0 mi  | Left Poplar st                                                    |
| 6.1 mi  | Right County St                                                   |
| 6.5 mi  | Left East St Becomes High St                                      |
| 7.1 mi  | Straight High St. Rt. 1A                                          |
| 14.4 mi | Left Newman Rd. WATER STOP                                        |
| 15.5 mi | Left Hay St                                                       |
| 16.6 mi | Straight on Boston St                                             |
| 16.9 mi | Straight Cross Rt. 1 Use Caution here!                            |
| 17.0 mi | Right Middle Rd                                                   |
| 17.8 mi | Left Highfield Rd                                                 |
| 18.6 mi | Left Scotland Rd                                                  |
| 21.6 mi | Left Main St – becomes North Street                               |
| 26.9 mi | Straight Central St-Right through Georgetown Intersection, follow |
|         | sandwich board sign                                               |
| 27.5 mi | Right Nelson St                                                   |
| 28.5 mi | Straight Baldpate Rd                                              |
| 39.5 mi | Left Ipswich Rd                                                   |
| 31.1 mi | Right Pond St                                                     |
| 31.2 mi | Right Depot Rd                                                    |
| 31.3 mi | Left Bare Hill Rd                                                 |
| 3.9 mi  | Right Haverhill Rd Rt 97                                          |
| 34.3 mi | Left Ipswich Rd- Sharp left!                                      |
| 35.2 mi | Straight Cross Rt 1                                               |
| 36.4 mi | Right Asbury WATER STOP                                           |
| 39.3 mi | Left Highland                                                     |
| 41.5 mi | Right Goodhue Rd                                                  |
| 42.1 mi | Right Waldingfield Rd                                             |
| 42.9 mi | Right County Rd /Rt 1A                                            |
| 43.4 mi | Left into NE Biolabs- Follow sandwich board sign "Left Ahead"     |
| 44.1 mi | Right Fellows Rd                                                  |
| 44.6 mi | Bear right to Candlewood Rd                                       |
| 44.8 mi | Left Chebecco which turns to Choate St                            |

| 45.8 mi | Right Belcher St          |
|---------|---------------------------|
| 47.0 mi | Right Story St            |
| 47.4 mi | Right Martin St           |
| 47.5 mi | Right Western Ave         |
| 47.5 mi | Left Apple St             |
| 48.8 mi | Left Southern Ave         |
| 49.7 mi | Right Eastern Ave         |
| 50.2 mi | Left into Cox Reservation |

Hamilton – Tour de Greenbelt Route Map

--- 25-mile Route

--- 50-mile Route

-- - 40-mile Gravel Grinder Route