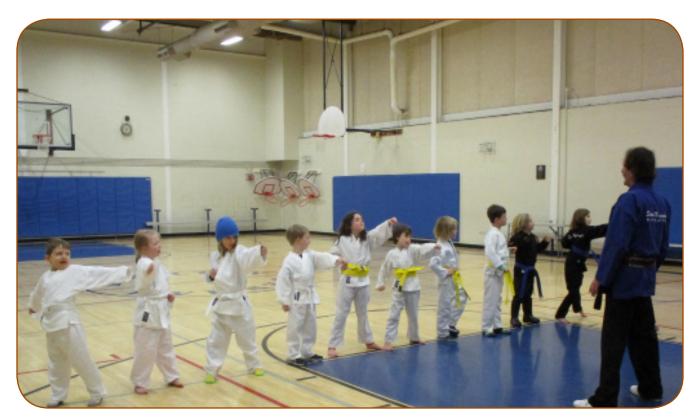

## LITTLE DRAGONS KARATE

This class teaches proper stance, breathing, stretching, discipline, confidence and practical self defense. All uniforms and belts are included in the class.

**AGES:** 3-4

**DATES:** Thursdays, Sept. 19th - Dec. 12th\*

**TIME:** 4:15pm - 4:45pm

**DURATION:** 12 weeks **COST:** \$222

**LOCATION:** Recreation Center Gym

\*No class on 11/28

Instructor: Steve Nugent & Staff

## **KARATE**

This program provides introductory karate skills, teaches proper stances, breathing, stretching, self-discipline, coordination and practical self defense. All uniforms and belts are included.

**AGES**: 5-14

**DATES:** Thursdays, Sept. 19th - Dec. 12th\* **TIME:** Ages 5-8: 4:45pm - 5:30pm

Ages 9-14: 5:30pm - 6:15pm

**DURATION:** 12 weeks **COST:** \$222

**LOCATION:** Recreation Center Gym

Instructor: Steve Nugent & Staff