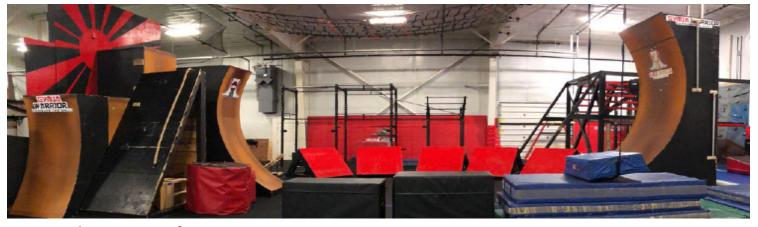

## **INTRO TO GYMJA**

These age appropriate classes are designed to build upper body and core strength as well as balance and coordination through challenging students on a variety of obstacles. Students will be coached in physical and mental techniques that aid them in attaining their goals and promoting successful habits. Members are progressed through basic ninja warrior skills and techniques that form the building blocks to promote efficient movement by engaging in creative drills and games in a fun, safe environment.

We make sure our students are staying highly active in these classes to promote physical fitness, but give a variety of progressions for all movements that are taught to accommodate and challenge all skill levels from first timers to experts!

**AGES**: 6-15

**DATES:** Fridays, Oct. 18th - Nov. 22nd

**TIME:** 6:00pm - 7:00pm

**DURATION:** 6 weeks **COST:** \$158

**LOCATION:** Gymja Danvers

150 Andover St, Danvers, MA (Inside Danvers Sports Complex)

Instructor: Gymja Staff

## ADULT BEGINNER OCR

Obstacle Course Racing (OCR) has grown into one of the most popular weekend activities as it combines community, fitness, and an incredible sense of accomplishment all in a couple hours! Gymja Warrior's "Beginner OCR Training" 6 week course is designed to increase your upper body strength, balance, and coordination through various body weight exercises. Throughout the course you will learn various climbing techniques for ropes, walls, and other ninja warrior like obstacles from certified professionals!"

**AGES:** Adult

**DATES:** Fridays, Oct. 18th - Nov. 22nd

**TIME:** 6:00pm - 7:00pm

**DURATION:** 6 weeks **COST:** \$133

**LOCATION:** Gymja Danvers

150 Andover St, Danvers, MA (Inside Danvers Sports Complex)