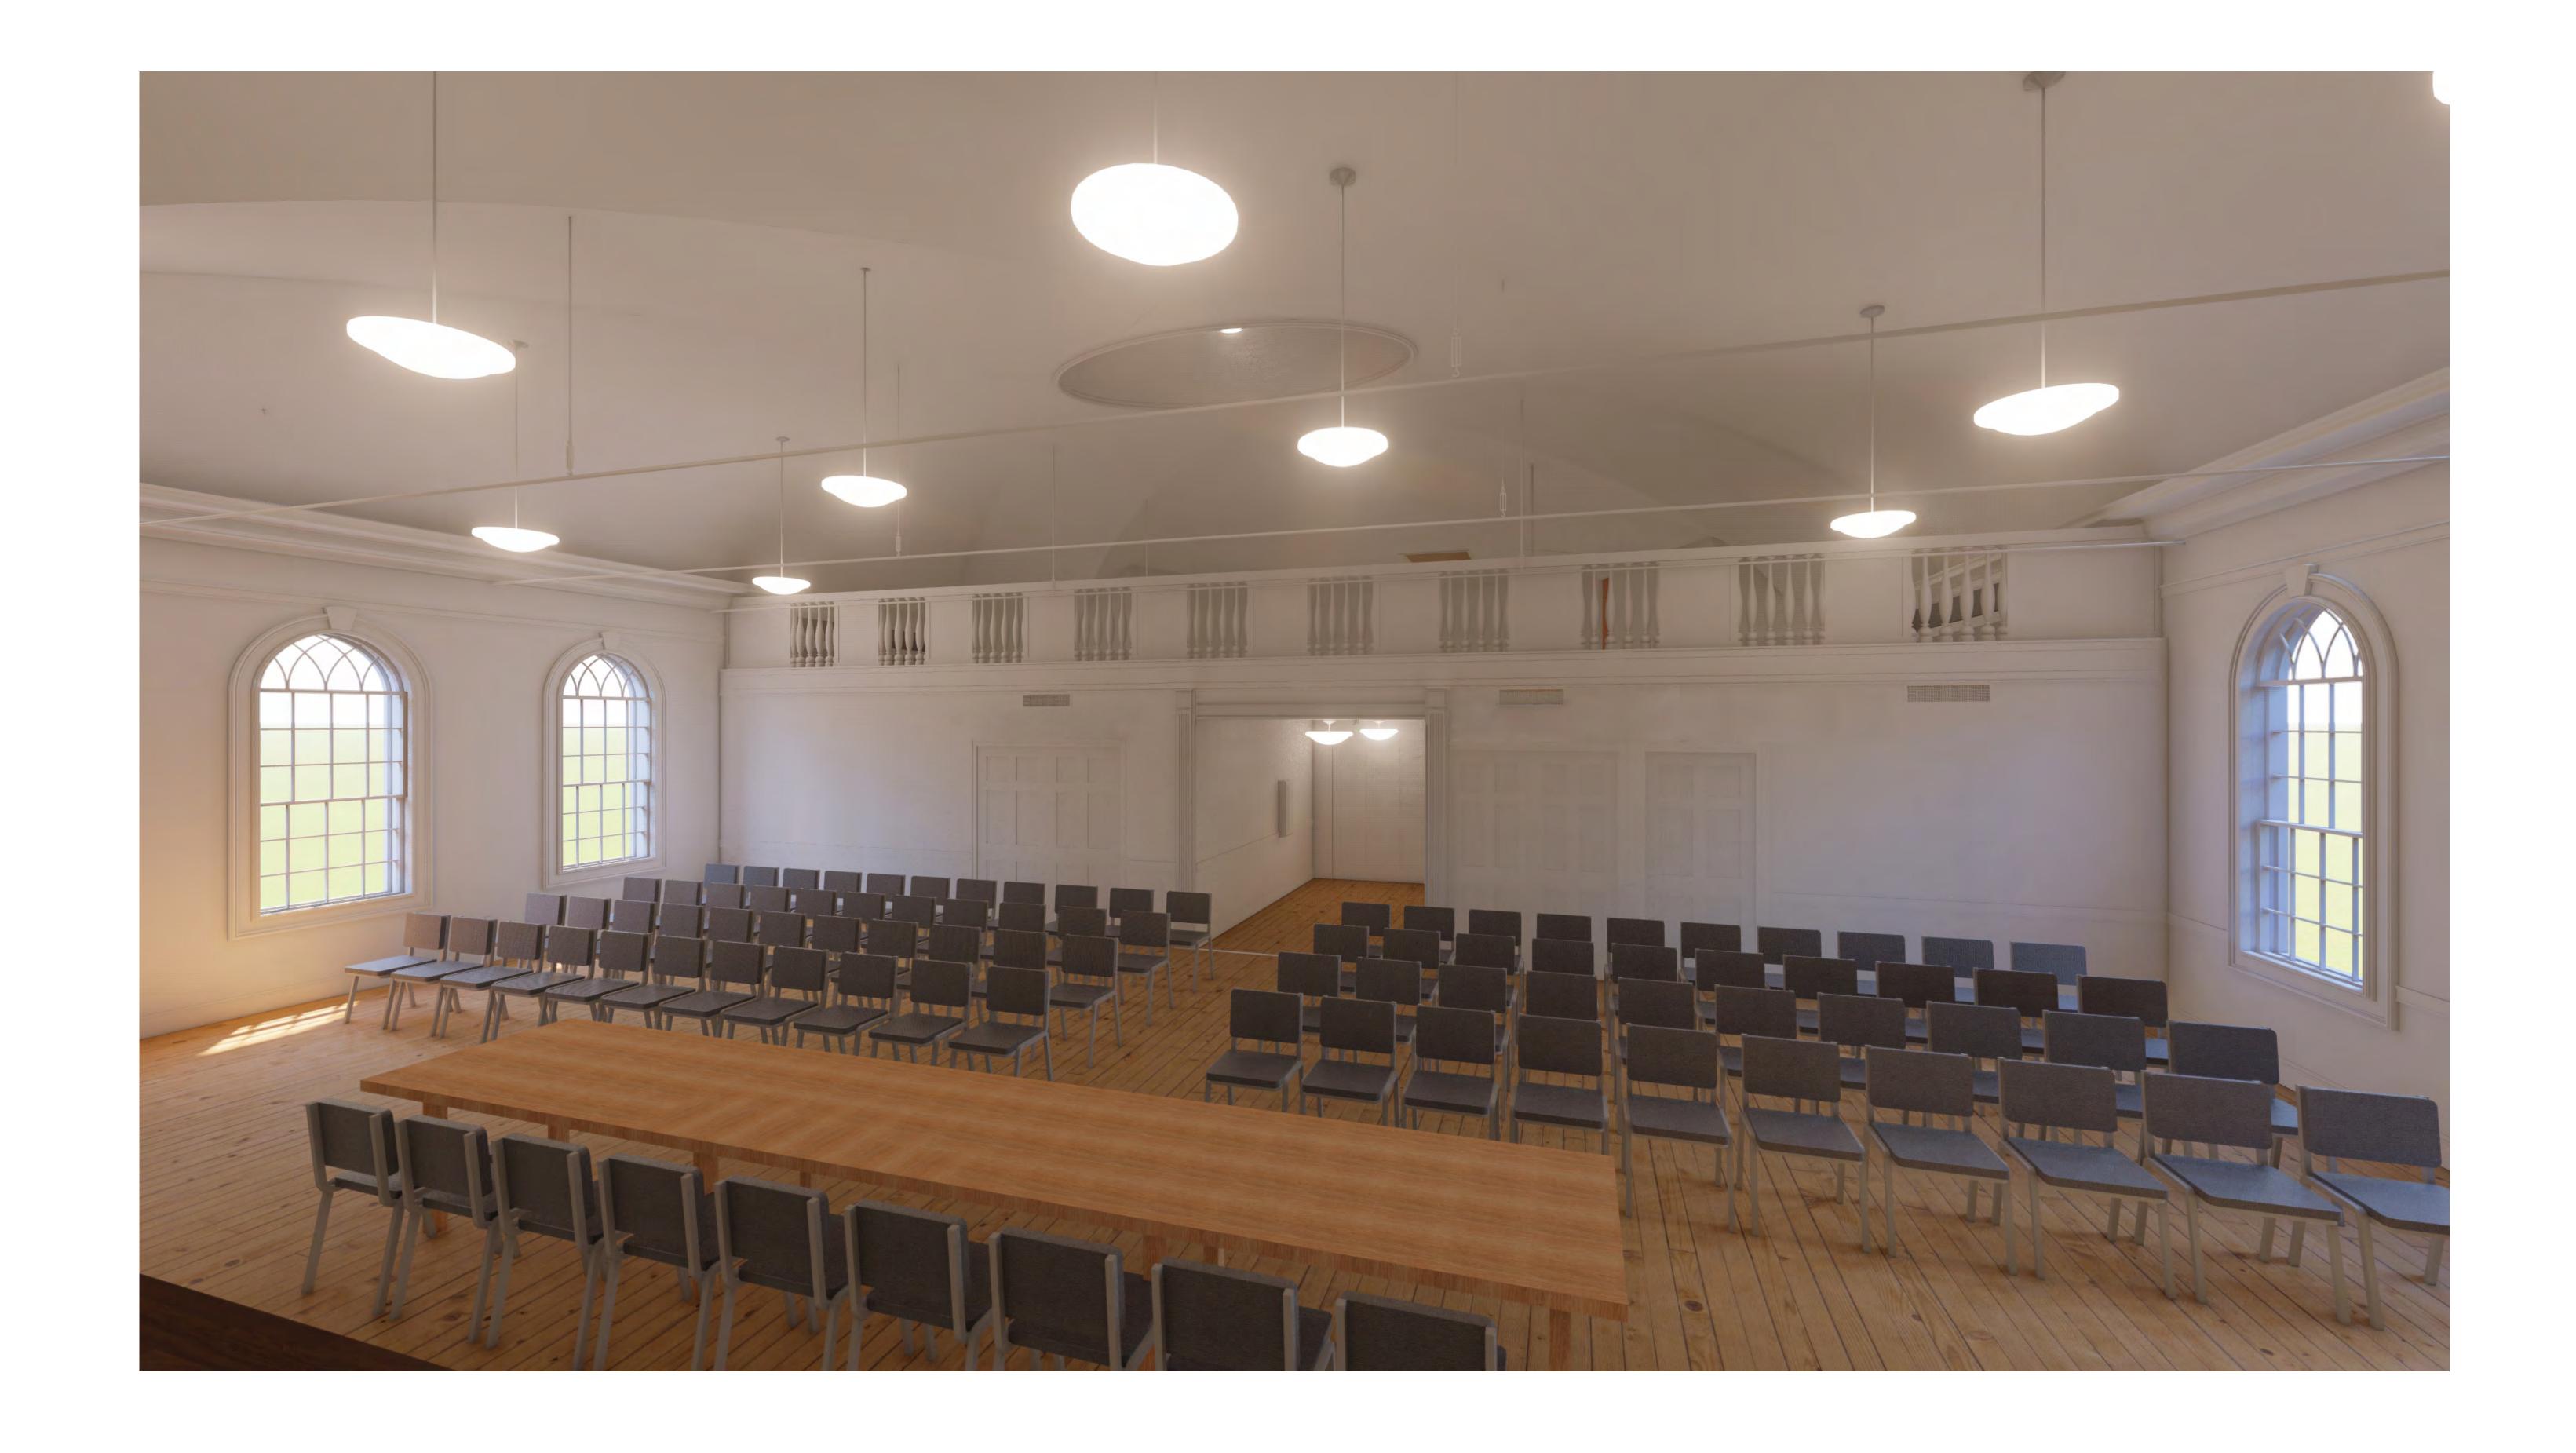

Decaying Exterior and Cupola restored, and preserved

Lack of public meeting space level Memorial Meeting room

Undersized and inaccessible Town Vault New, larger accessible vault

HAMILTON TOWN HALL PRESERVATION
DESIGN AND CONSTRUCTION SERVICES