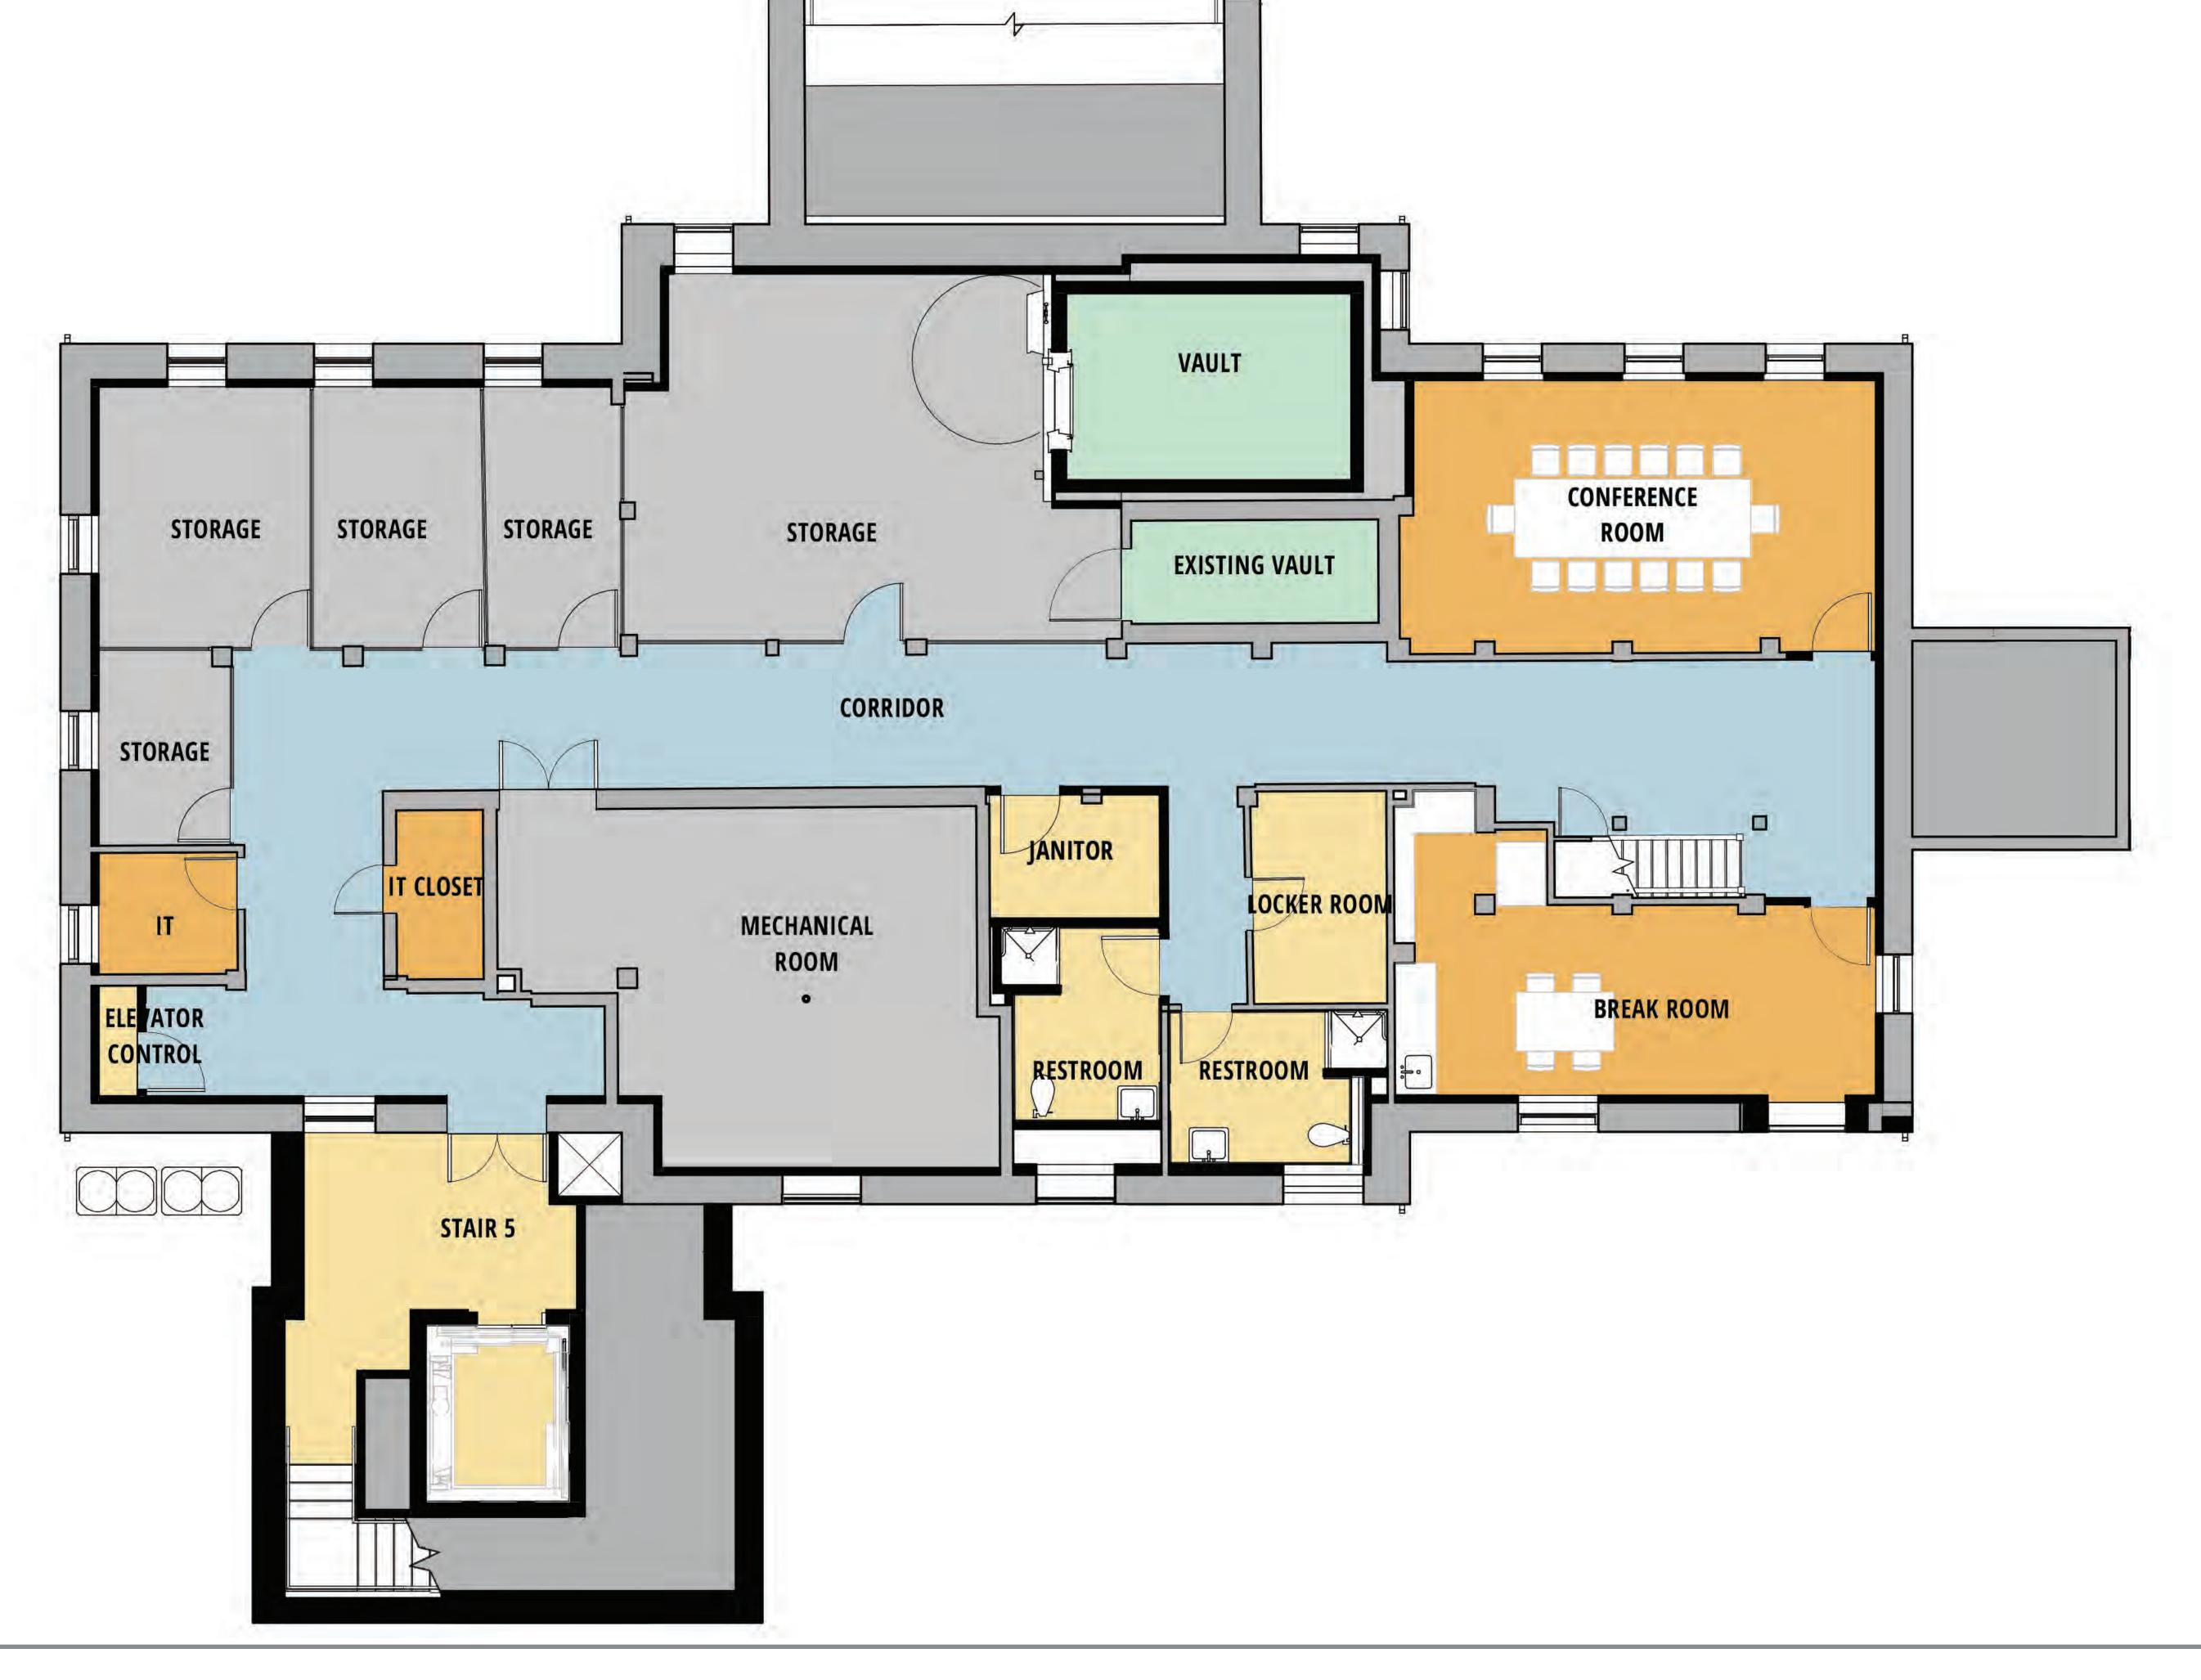

Decaying Exterior and Cupola restored, and preserved

Lack of public meeting space level Memorial Meeting room

Undersized and inaccessible Town Vault New, larger accessible vault

HAMILTON TOWN HALL PRESERVATION
DESIGN AND CONSTRUCTION SERVICES