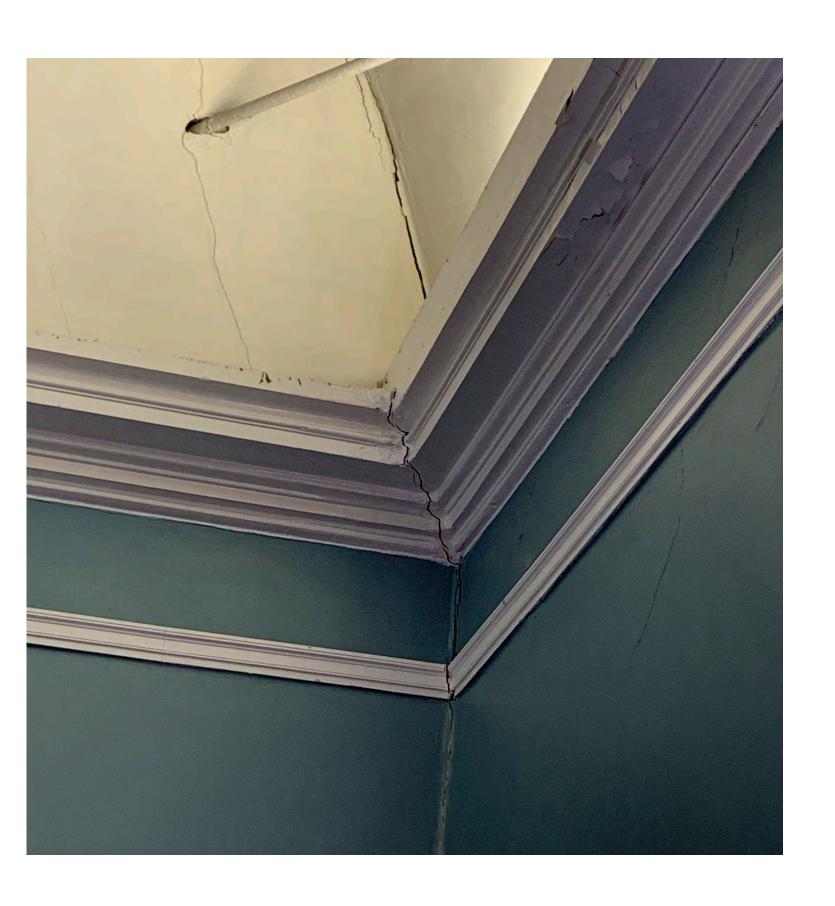

Decaying Exterior and Cupola restored, and preserved

Lack of public meeting space level Memorial Meeting room

Undersized and inaccessible Town Vault New, larger accessible vault

HAMILTON TOWN HALL PRESERVATION
DESIGN AND CONSTRUCTION SERVICES