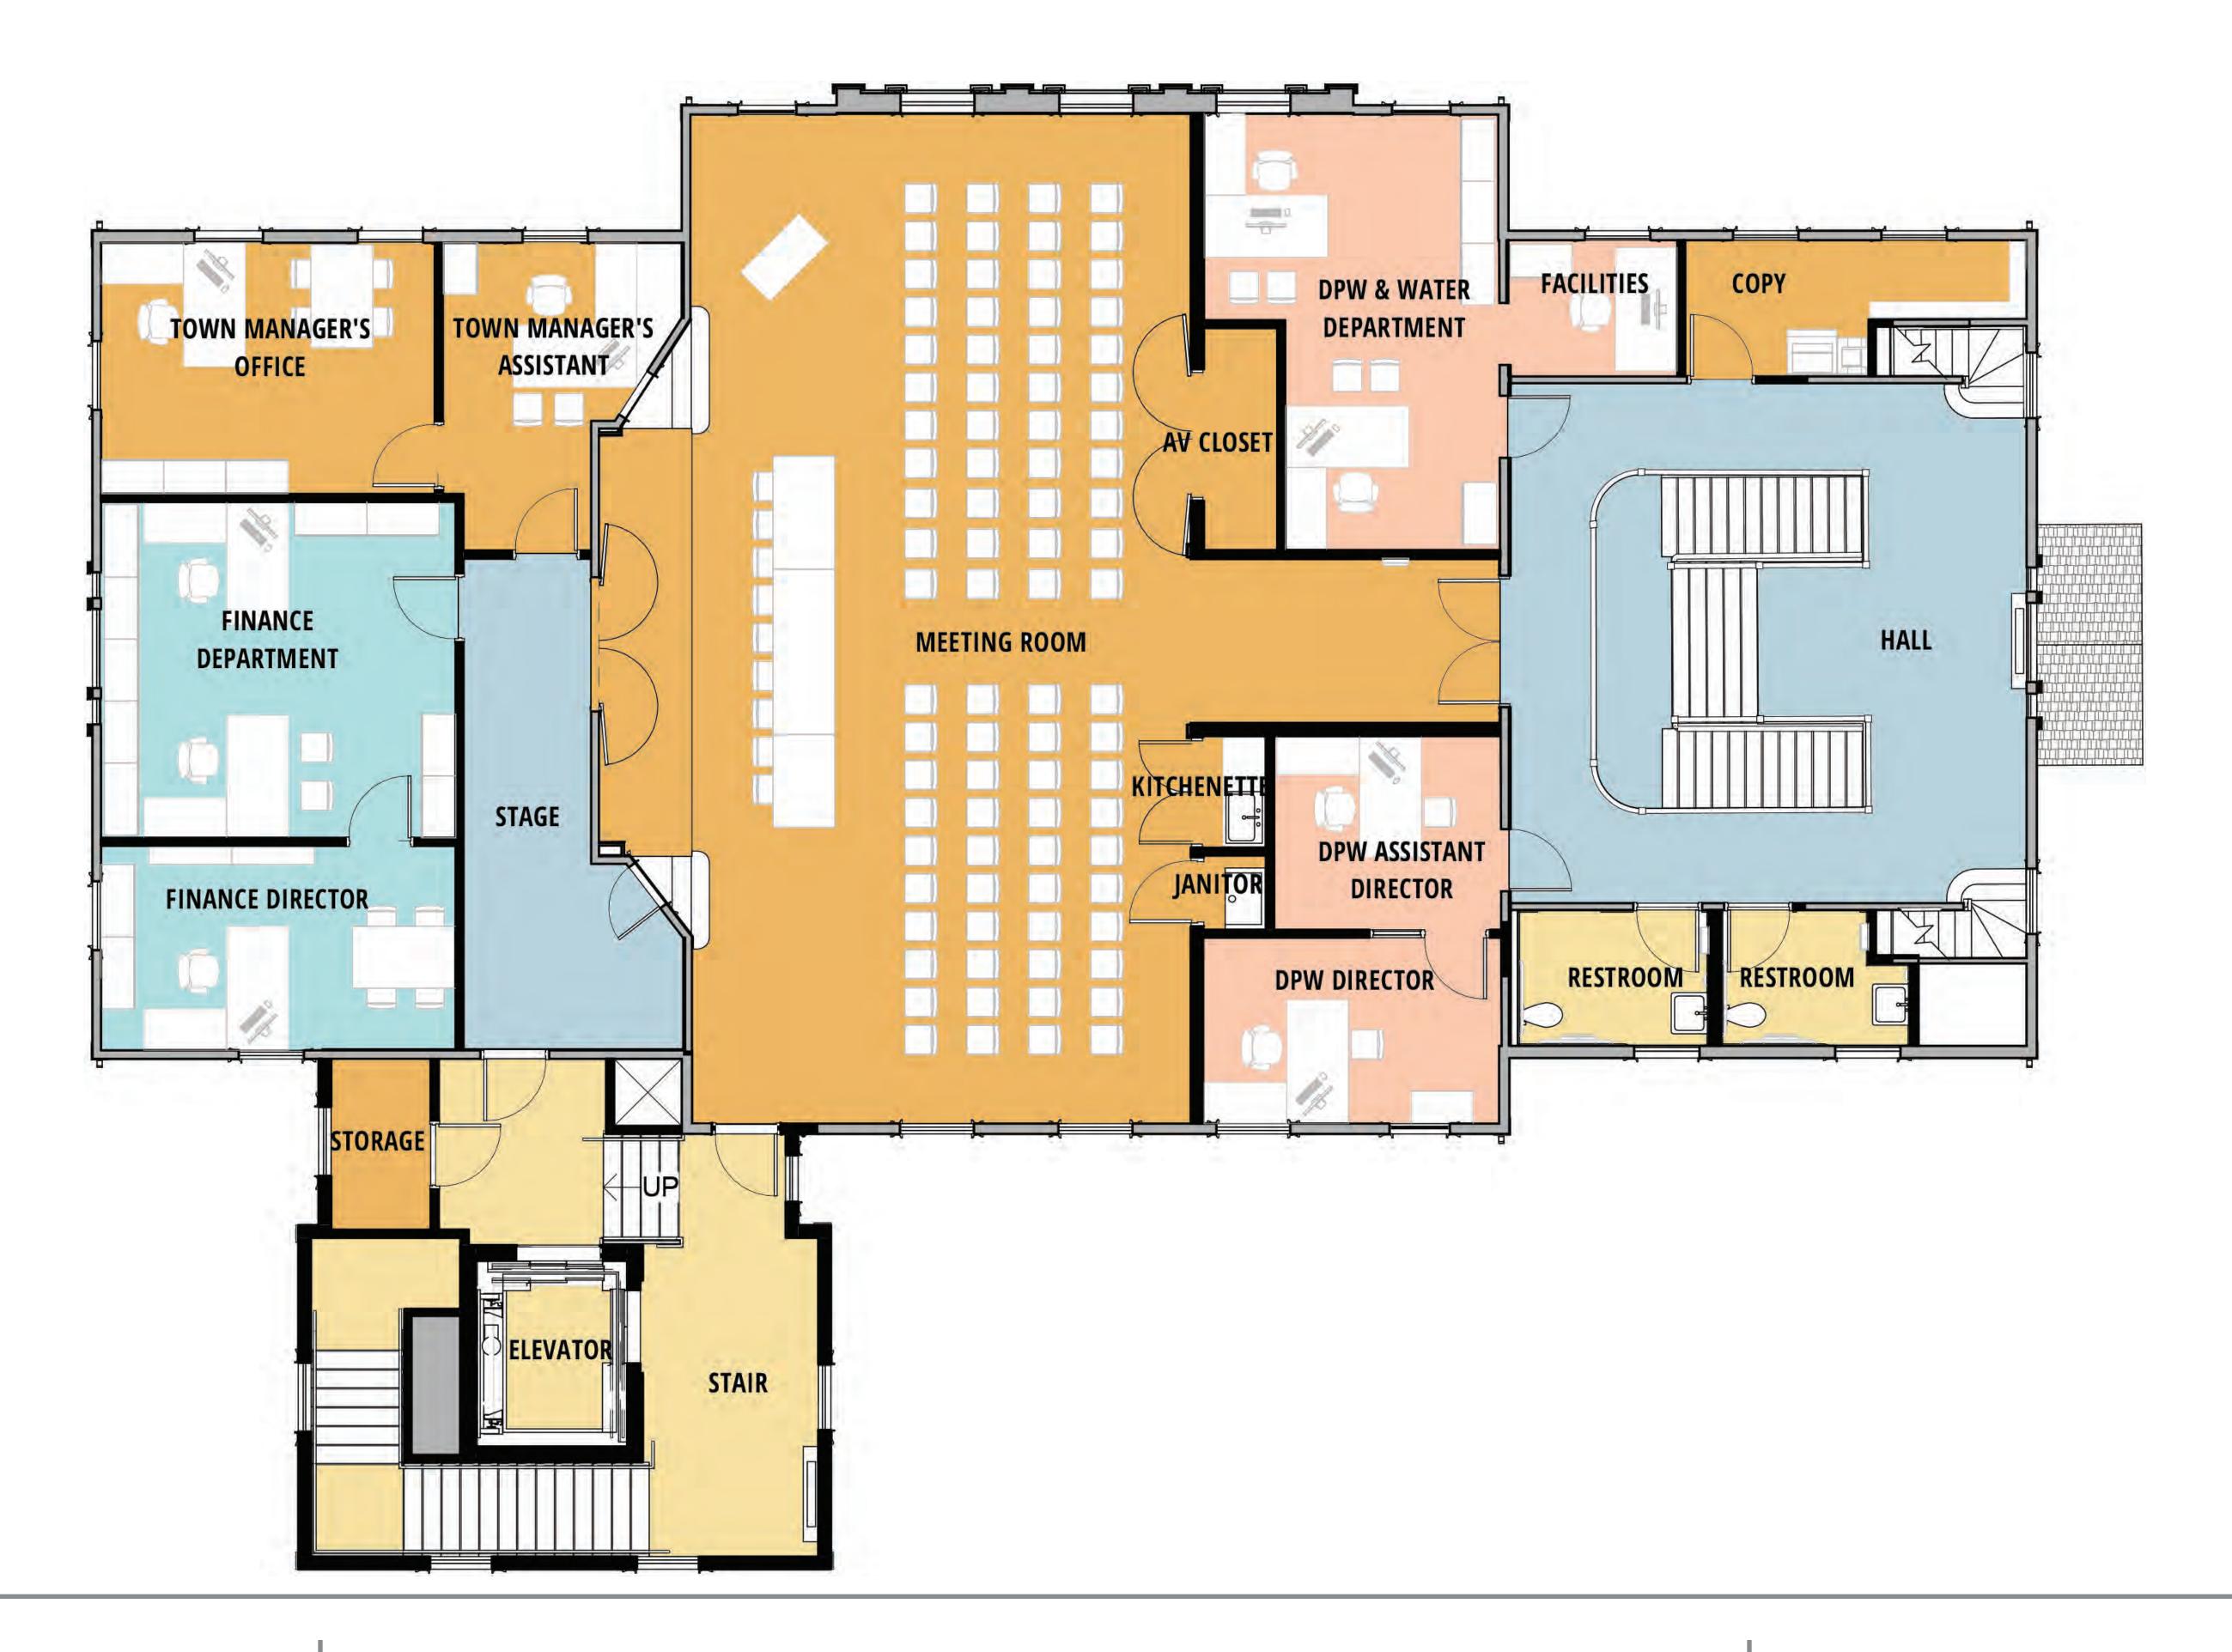

Decaying Exterior and Cupola restored, and preserved

Lack of public meeting space level Memorial Meeting room

Undersized and inaccessible Town Vault New, larger accessible vault

HAMILTON TOWN HALL PRESERVATION
DESIGN AND CONSTRUCTION SERVICES