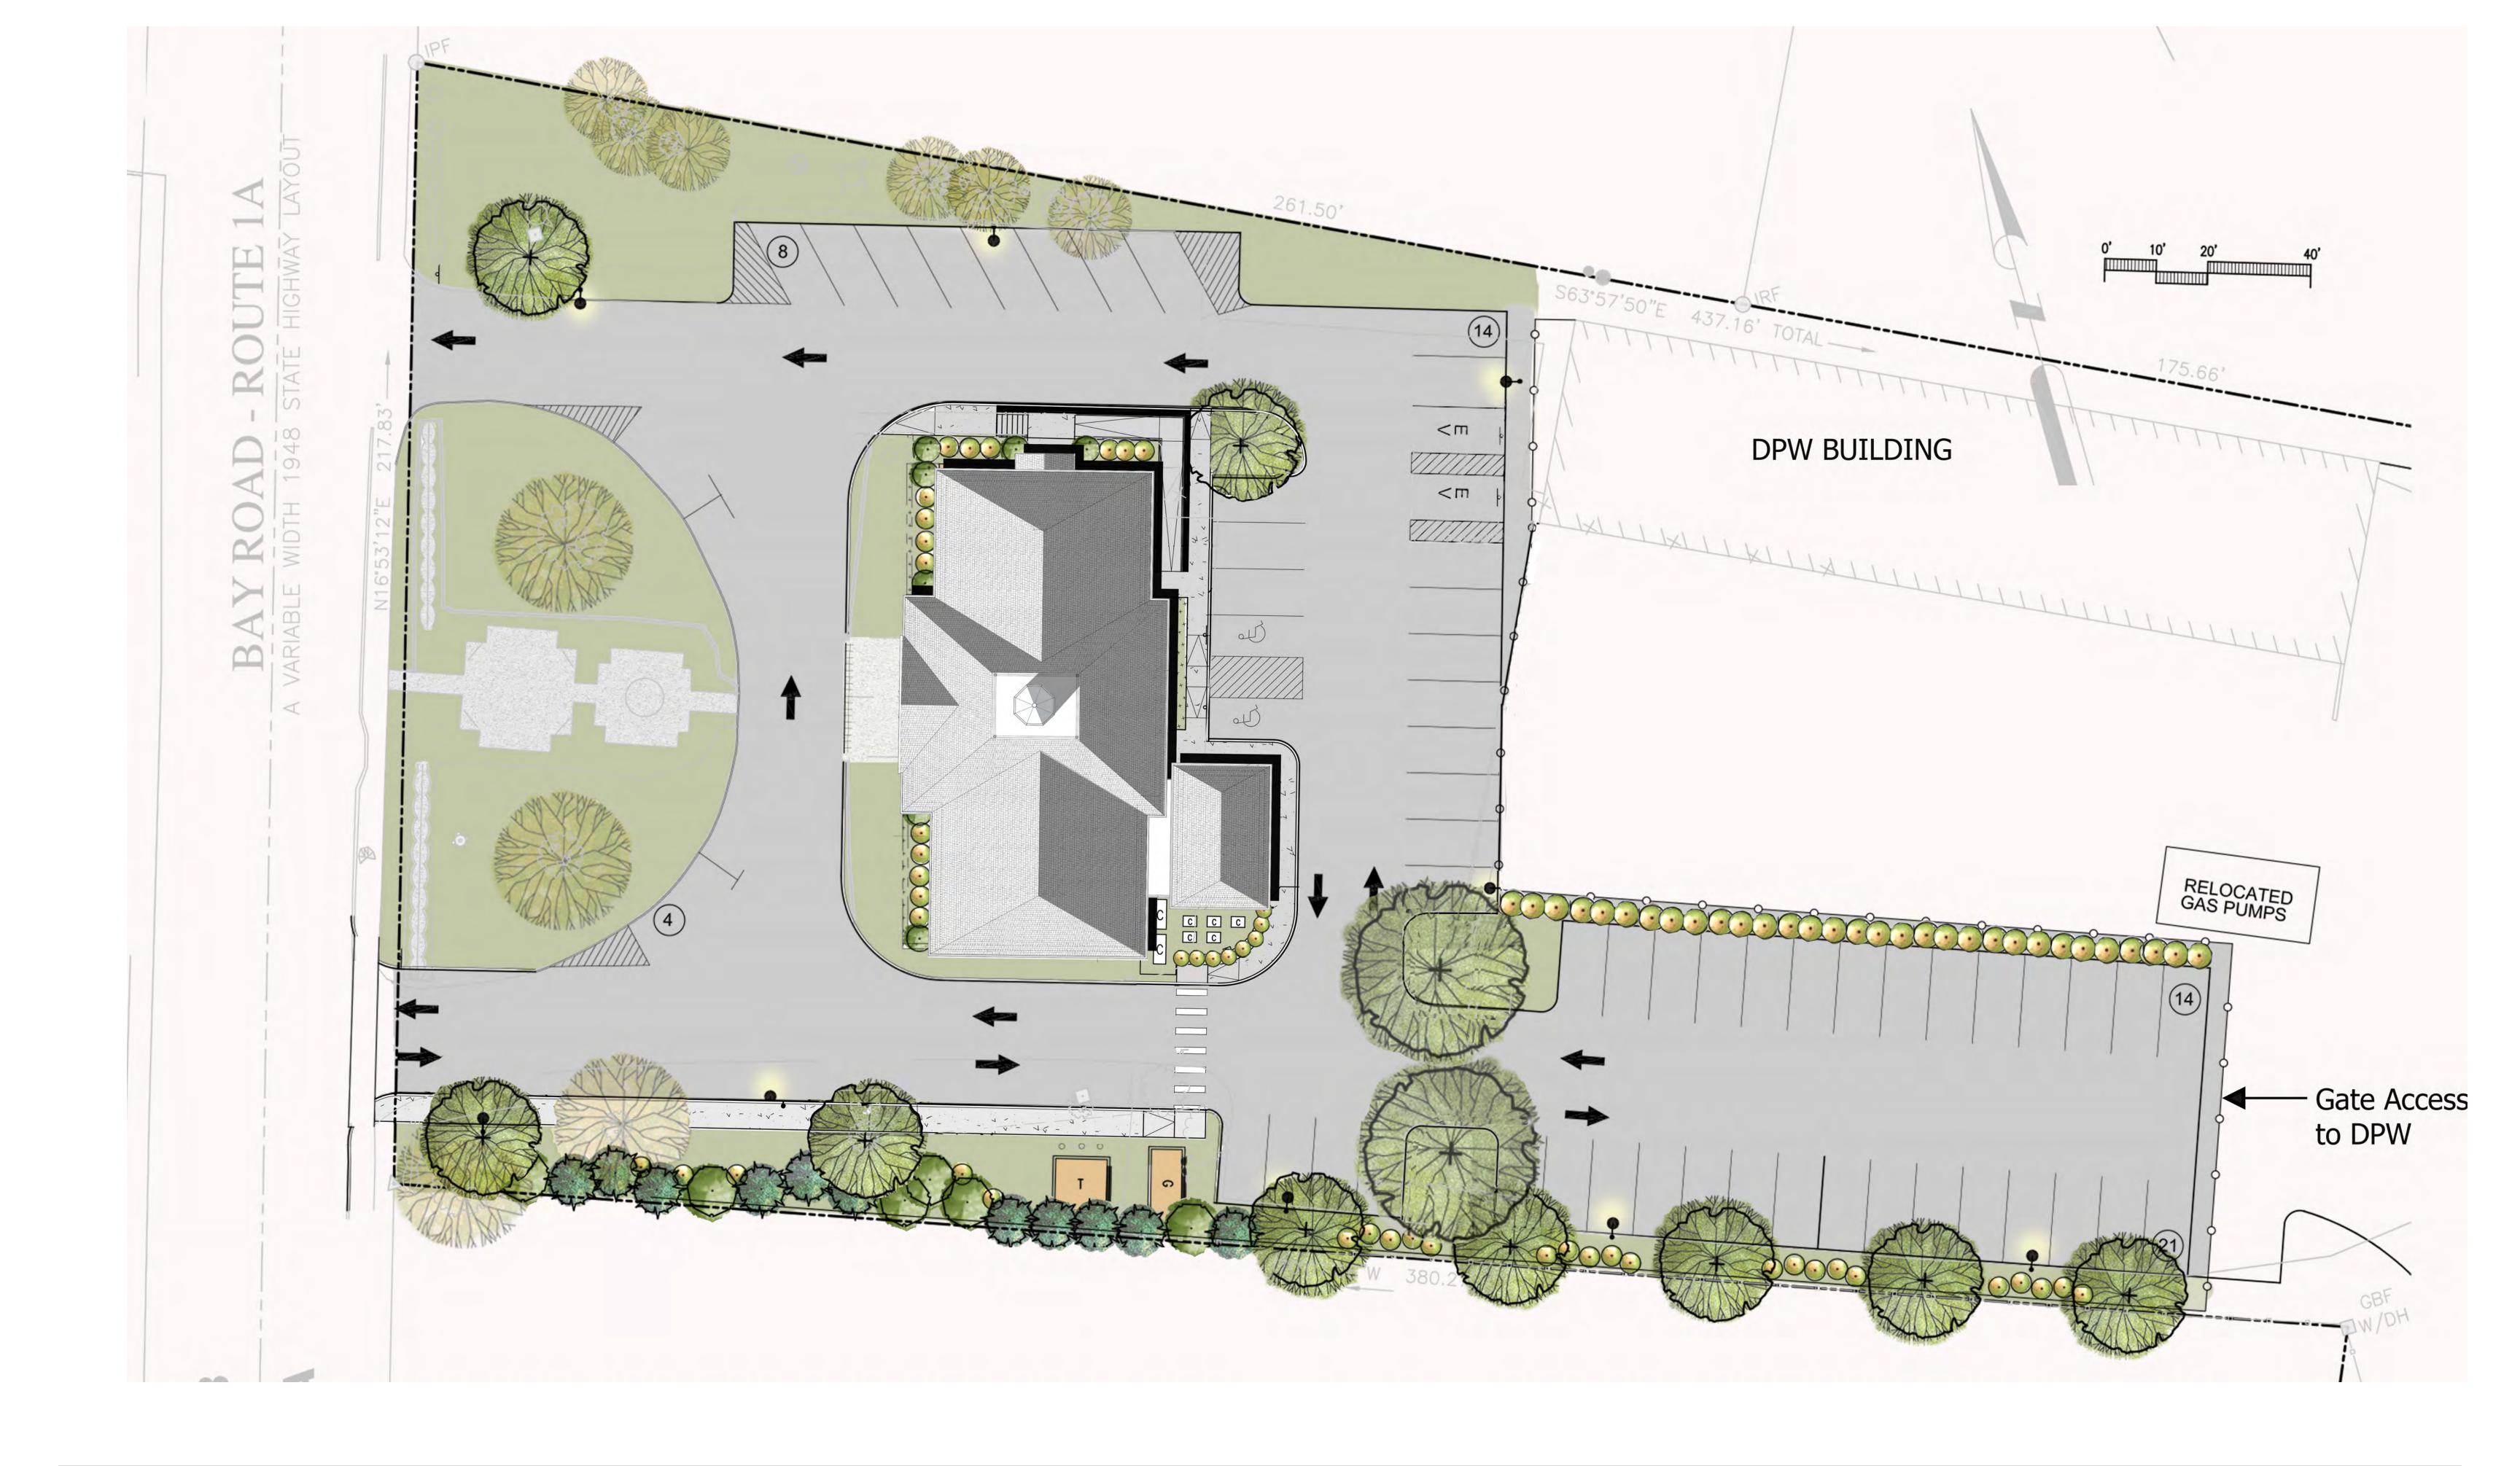

saving fixtures, added roof insulation

No Fire Protection New full sprinkler system

Cramped and loud offices **Expanded, efficient, and separate departments / offices enhances privacy** 

Limited parking **Expanded parking** 

Decaying Exterior and Cupola restored, and preserved

Lack of public meeting space level Memorial Meeting room

Undersized and inaccessible Town Vault New, larger accessible vault

HAMILTON TOWN HALL PRESERVATION
DESIGN AND CONSTRUCTION SERVICES