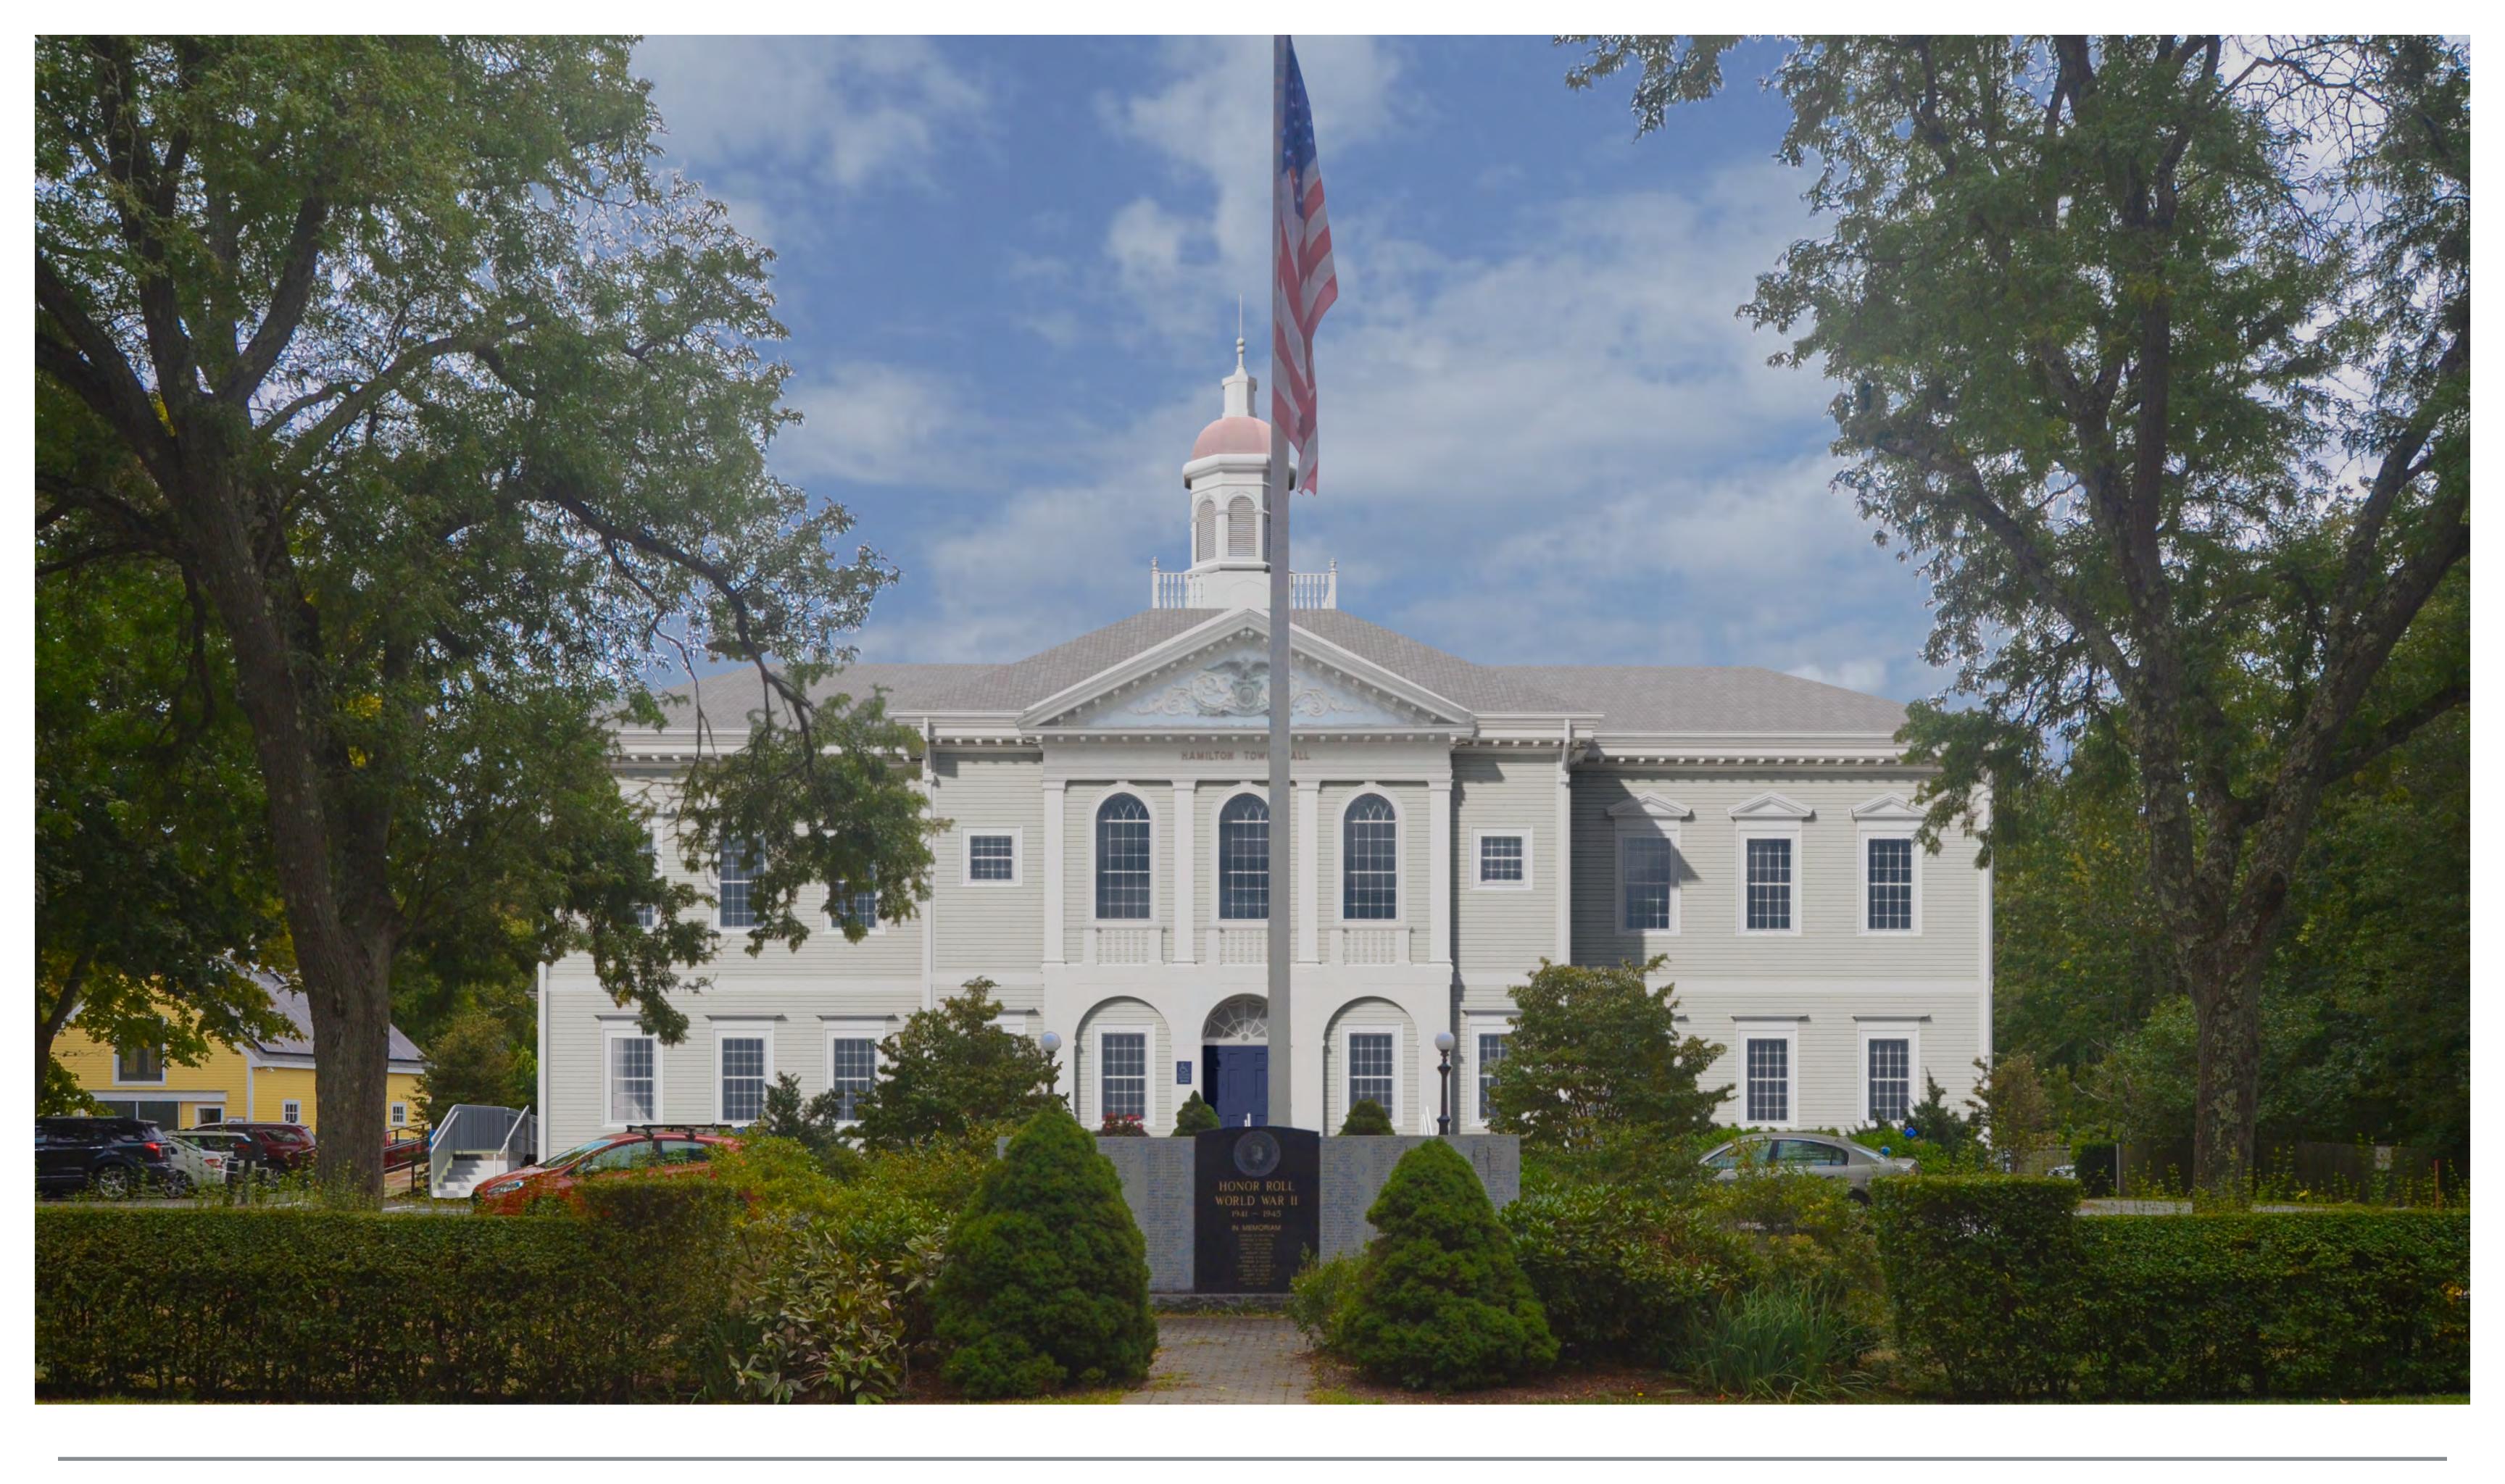

Decaying Exterior and Cupola restored, and preserved

Lack of public meeting space level Memorial Meeting room

Undersized and inaccessible Town Vault New, larger accessible vault

HAMILTON TOWN HALL PRESERVATION
DESIGN AND CONSTRUCTION SERVICES