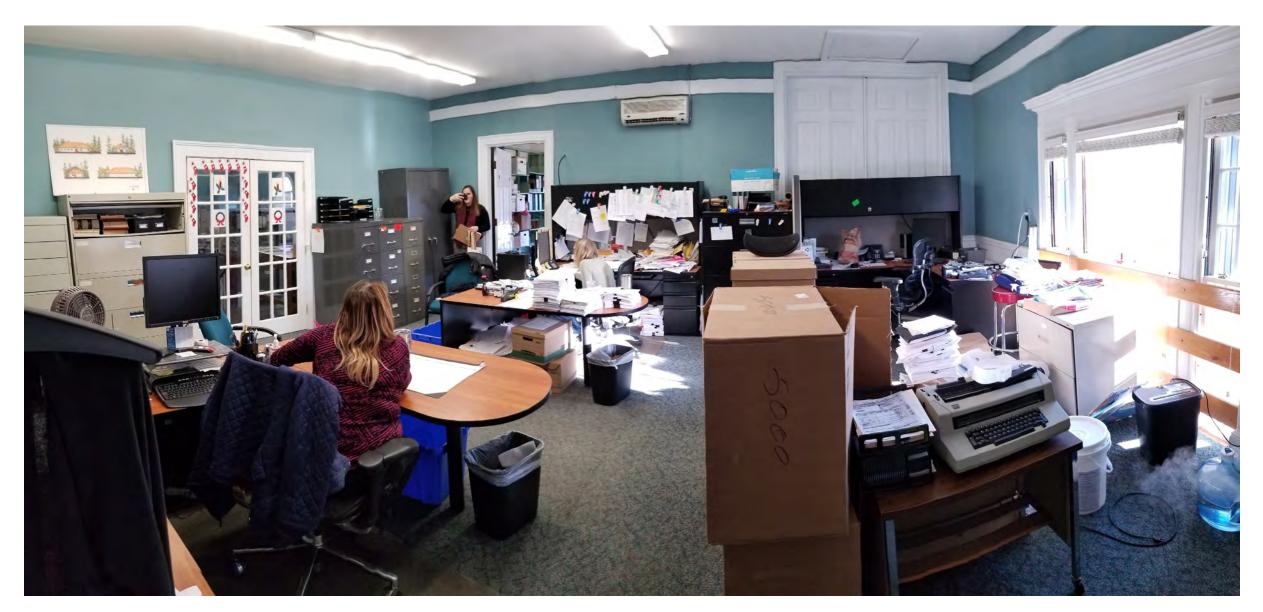

## HISTORIC PRESERVATION AND RESTORATION OF EXTERIOR

Building inaccessible but for New addition and ramp provides grade level entrance and egress in back inappropriate ramp New elevator provides universal access Only first floor accessible **Building Code compliance improved** Antiquated building code compliance throughout Accessible rest rooms on every level Limited rest rooms All new Mechanical (HVAC), Plumbing, Outdated Infrastructure Electrical, and IT systems **Energy Efficient HVAC, LED lighting, water** Sustainable (Green) Initiatives

saving fixtures, added roof insulation

No Fire Protection New full sprinkler system

Cramped and loud offices **Expanded, efficient, and separate departments / offices enhances privacy** 

Limited parking **Expanded parking** 

Decaying Exterior and Cupola restored, and preserved

Lack of public meeting space level Memorial Meeting room

Undersized and inaccessible Town Vault New, larger accessible vault

HAMILTON TOWN HALL PRESERVATION
DESIGN AND CONSTRUCTION SERVICES