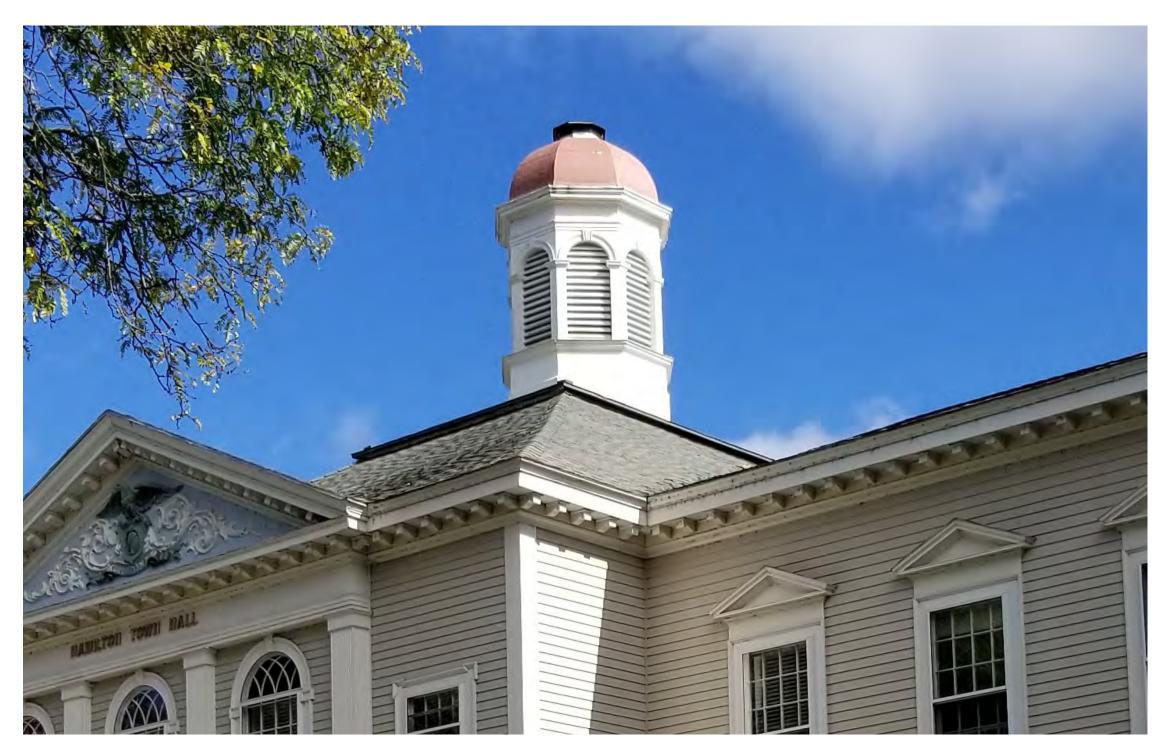

Decaying Exterior and Cupola restored, and preserved

Lack of public meeting space level Memorial Meeting room

Undersized and inaccessible Town Vault New, larger accessible vault

HAMILTON TOWN HALL PRESERVATION
DESIGN AND CONSTRUCTION SERVICES