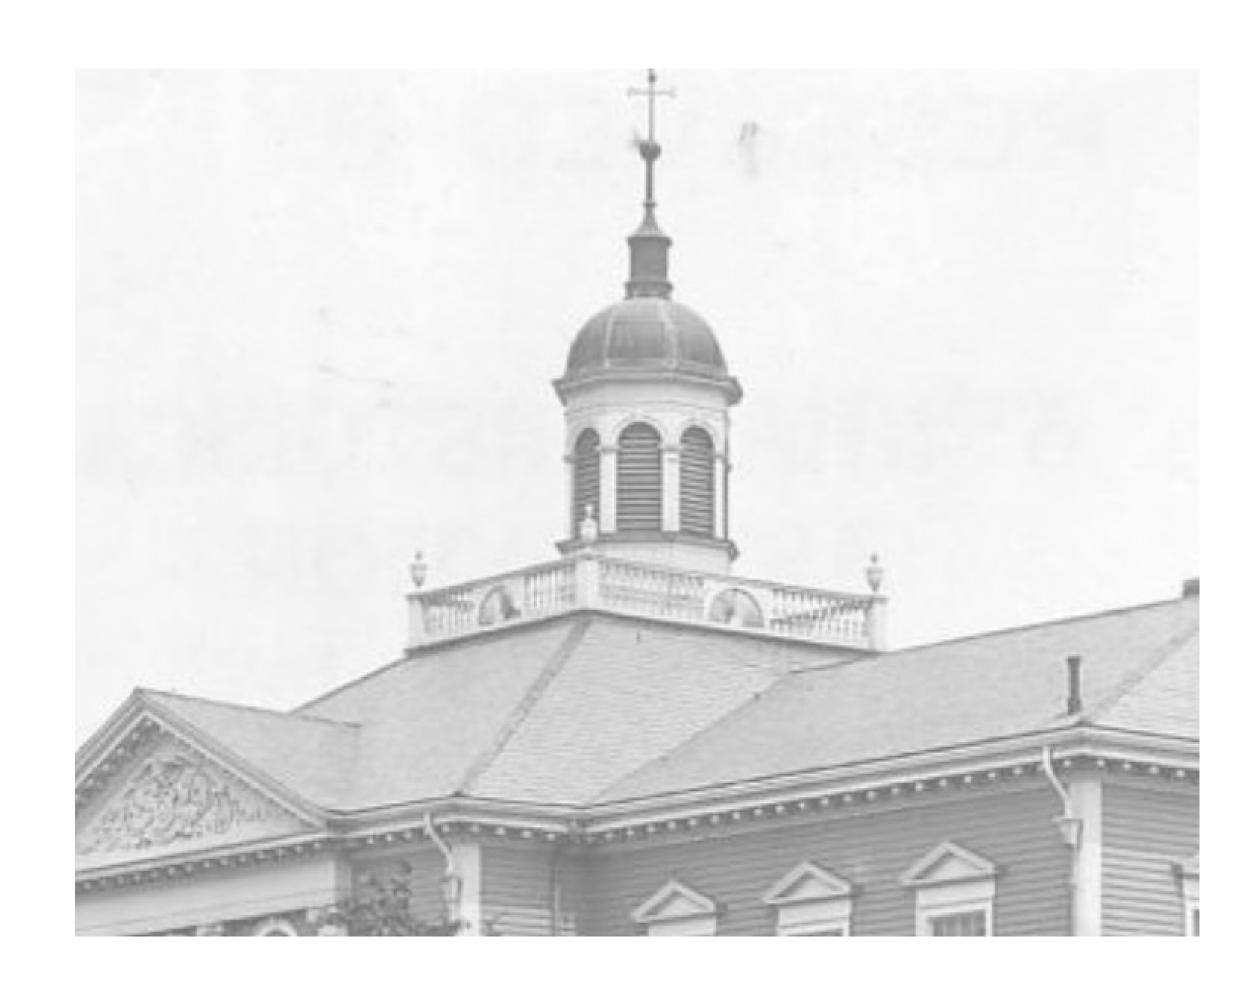

Decaying Exterior and Cupola restored, and preserved

Lack of public meeting space level Memorial Meeting room

Undersized and inaccessible Town Vault New, larger accessible vault

HAMILTON TOWN HALL PRESERVATION
DESIGN AND CONSTRUCTION SERVICES