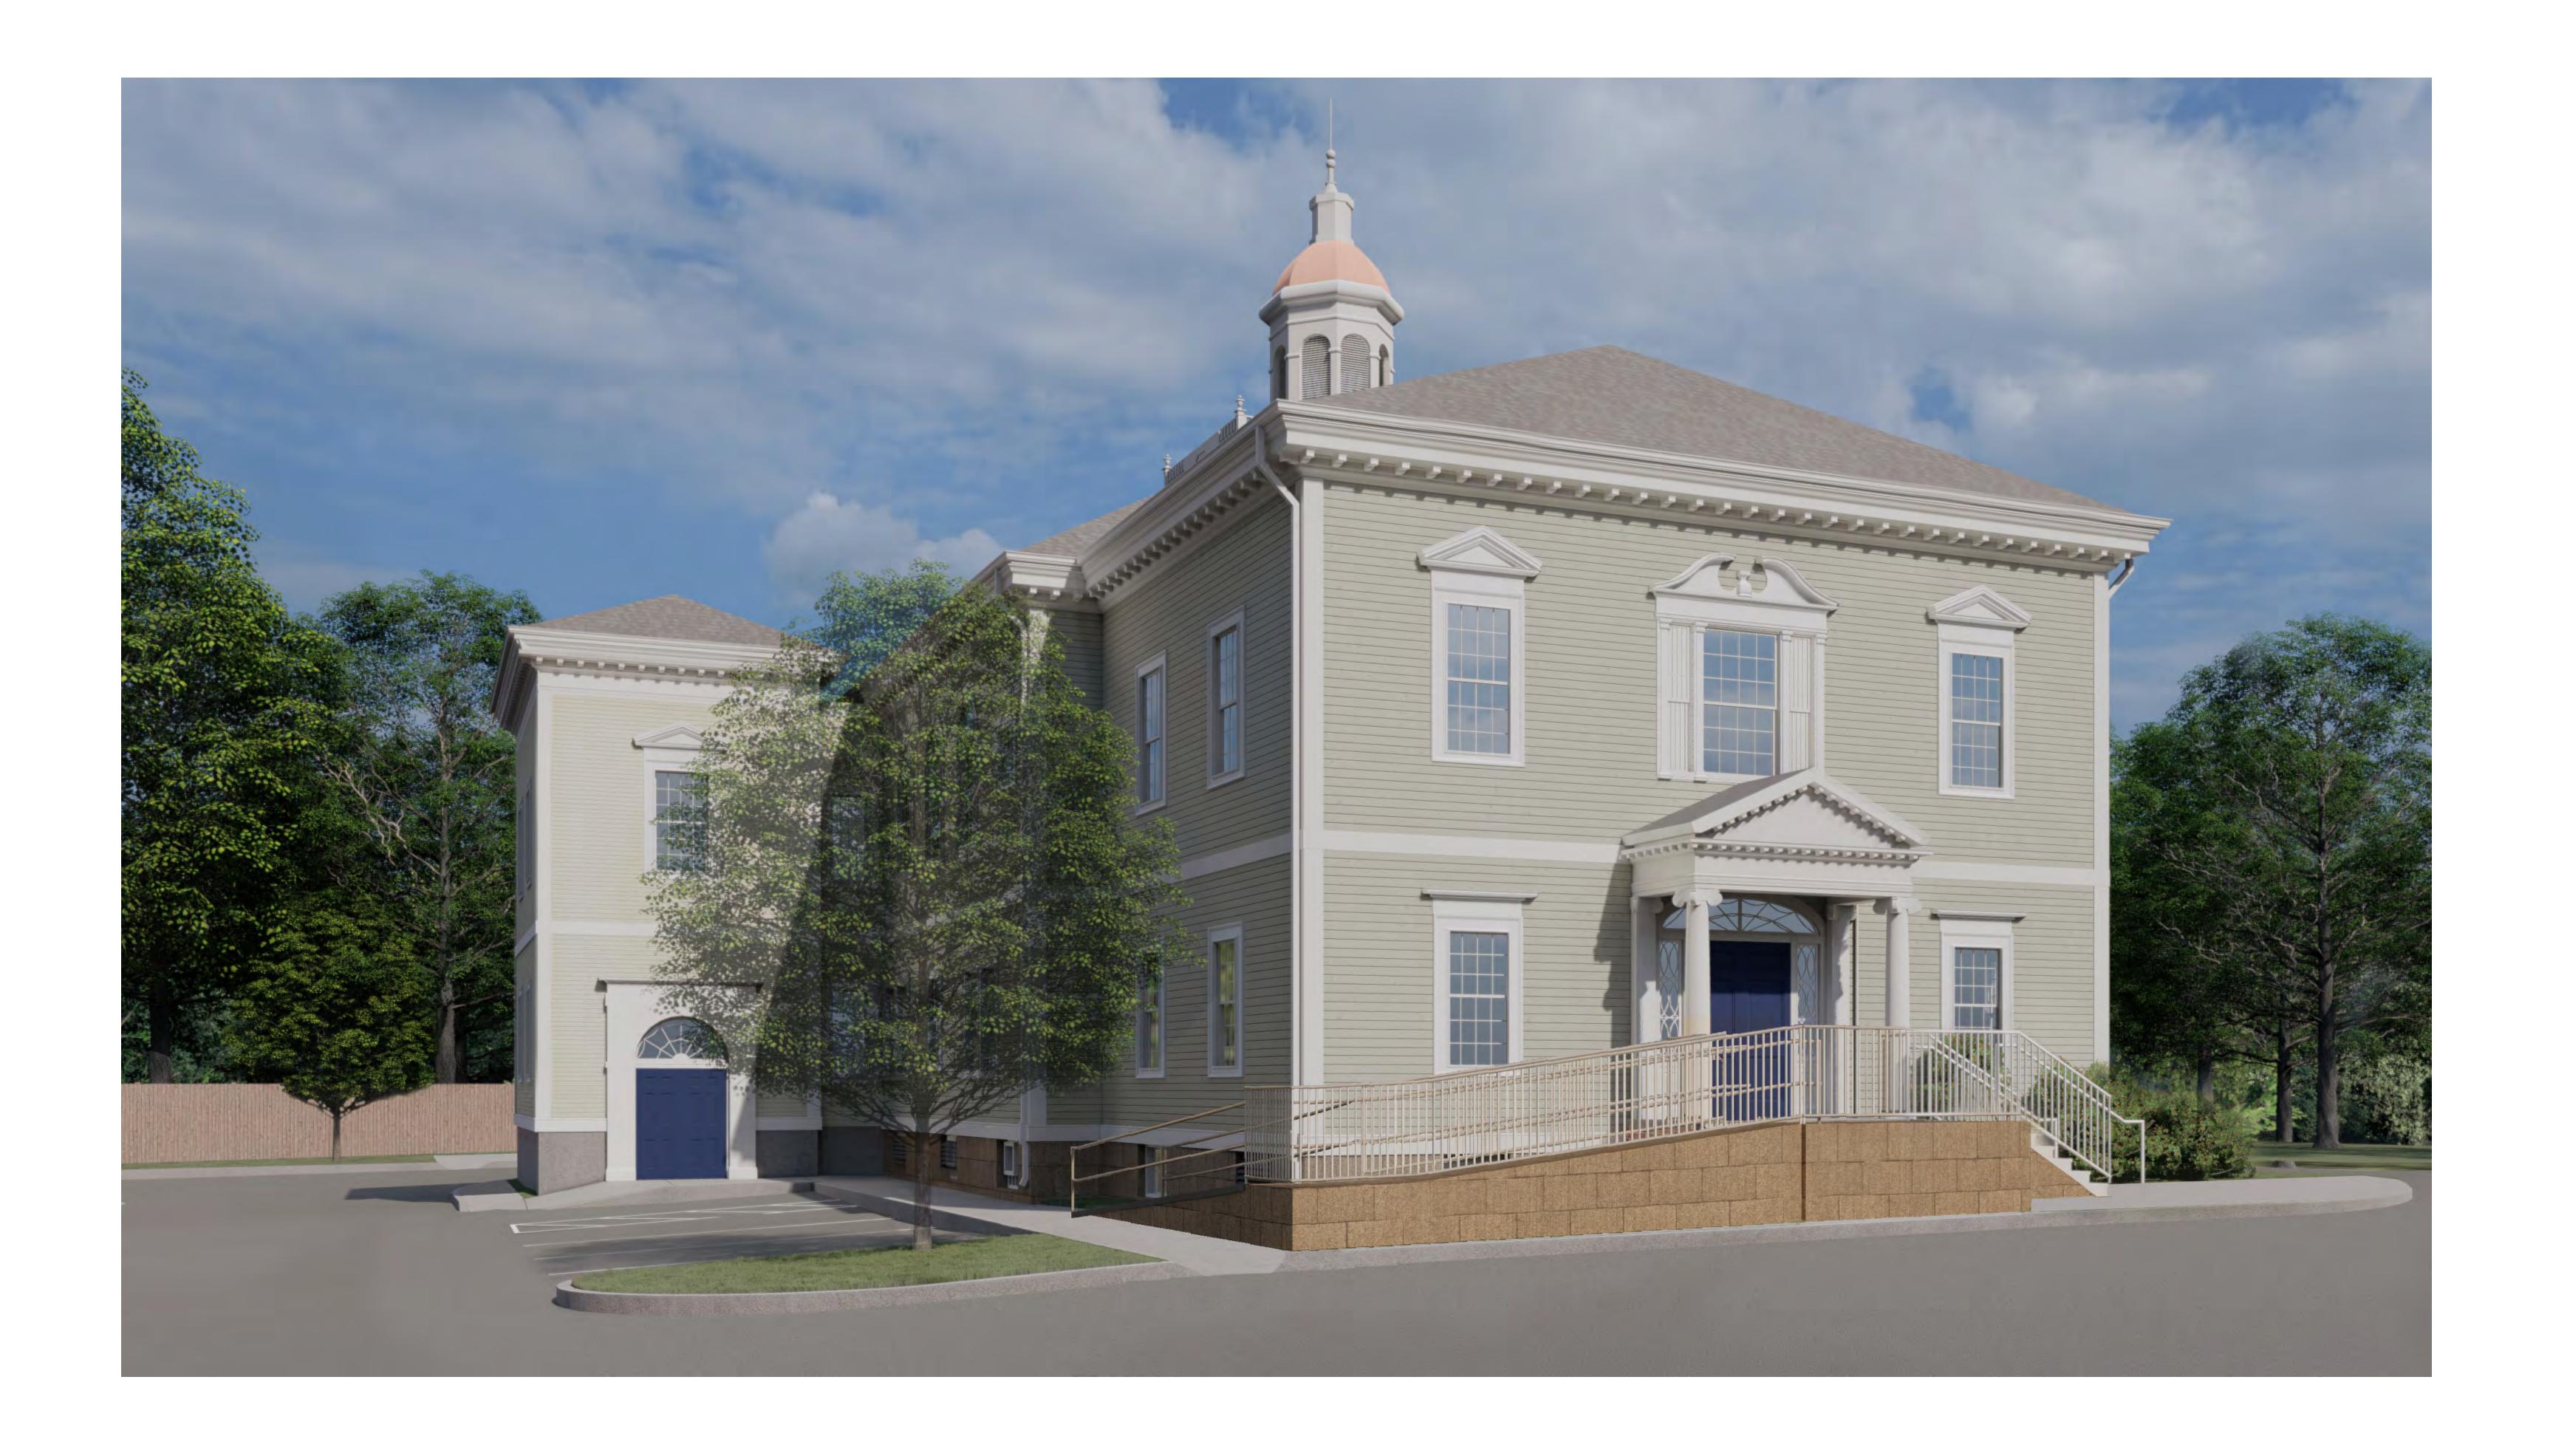

Decaying Exterior and Cupola restored, and preserved

Lack of public meeting space level Memorial Meeting room

Undersized and inaccessible Town Vault New, larger accessible vault

HAMILTON TOWN HALL PRESERVATION
DESIGN AND CONSTRUCTION SERVICES