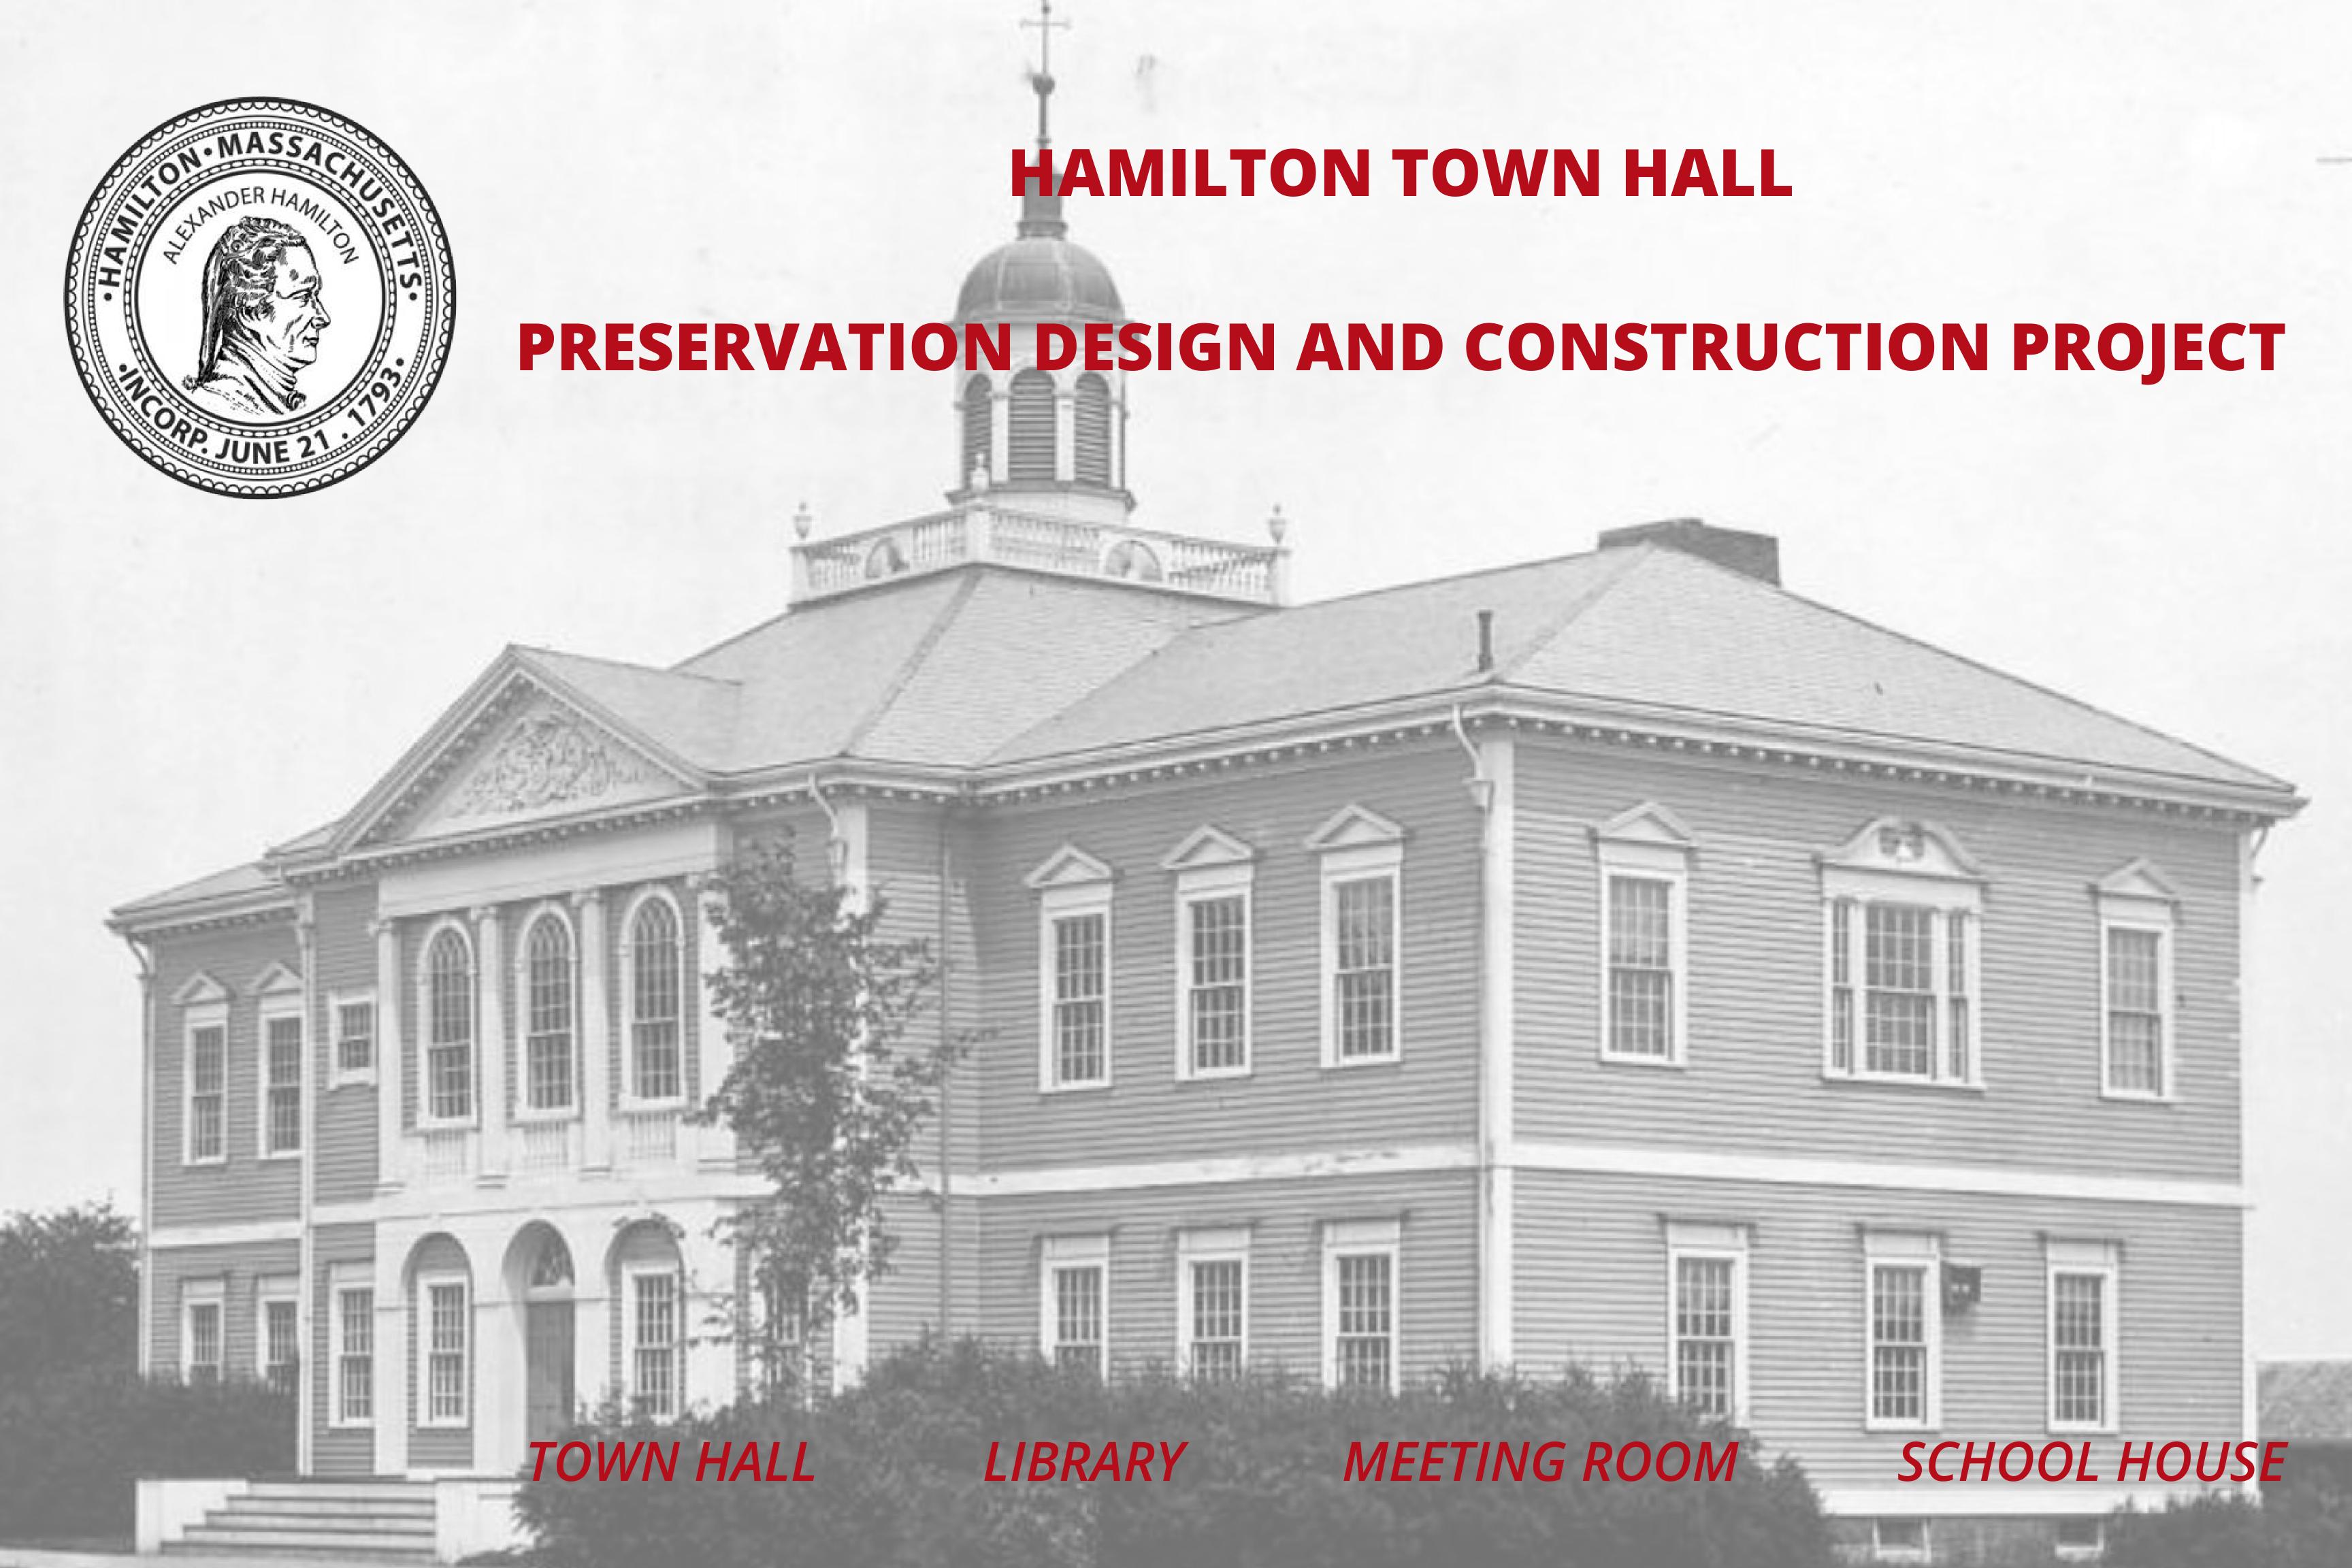

Decaying Exterior and Cupola restored, and preserved

Lack of public meeting space level Memorial Meeting room

Undersized and inaccessible Town Vault New, larger accessible vault

HAMILTON TOWN HALL PRESERVATION
DESIGN AND CONSTRUCTION SERVICES