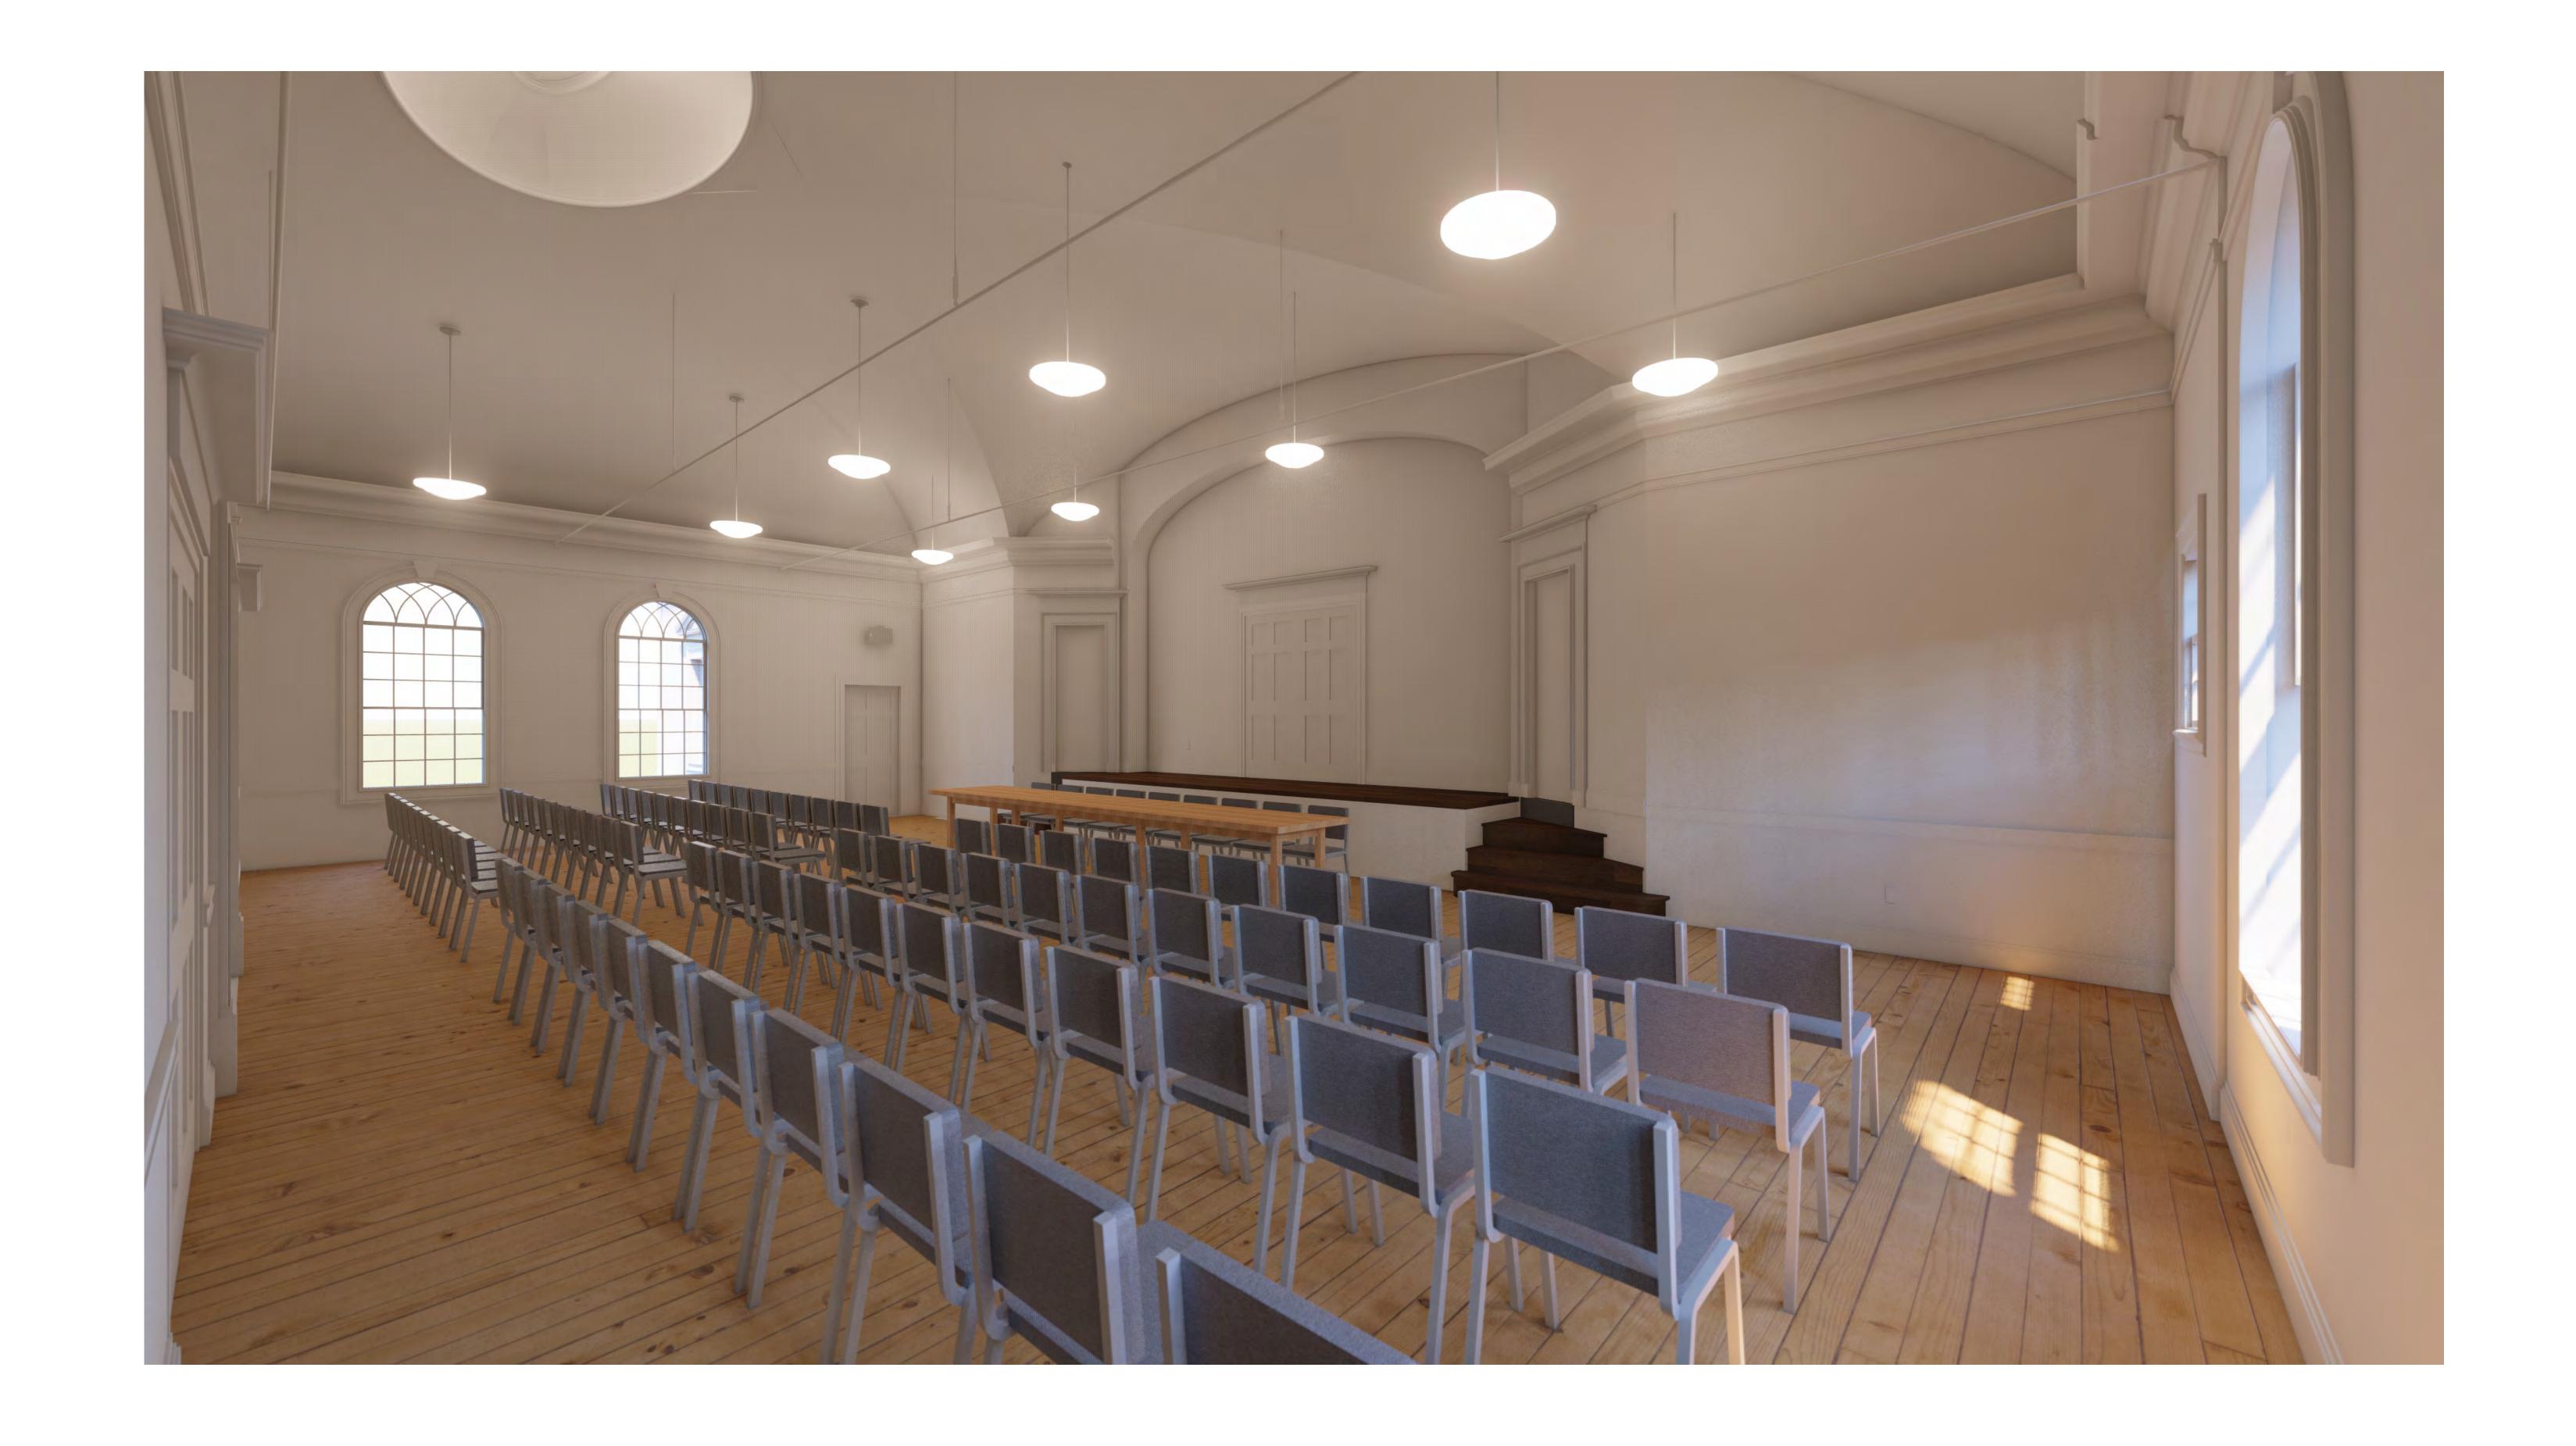

Decaying Exterior and Cupola restored, and preserved

Lack of public meeting space level Memorial Meeting room

Undersized and inaccessible Town Vault New, larger accessible vault

HAMILTON TOWN HALL PRESERVATION
DESIGN AND CONSTRUCTION SERVICES