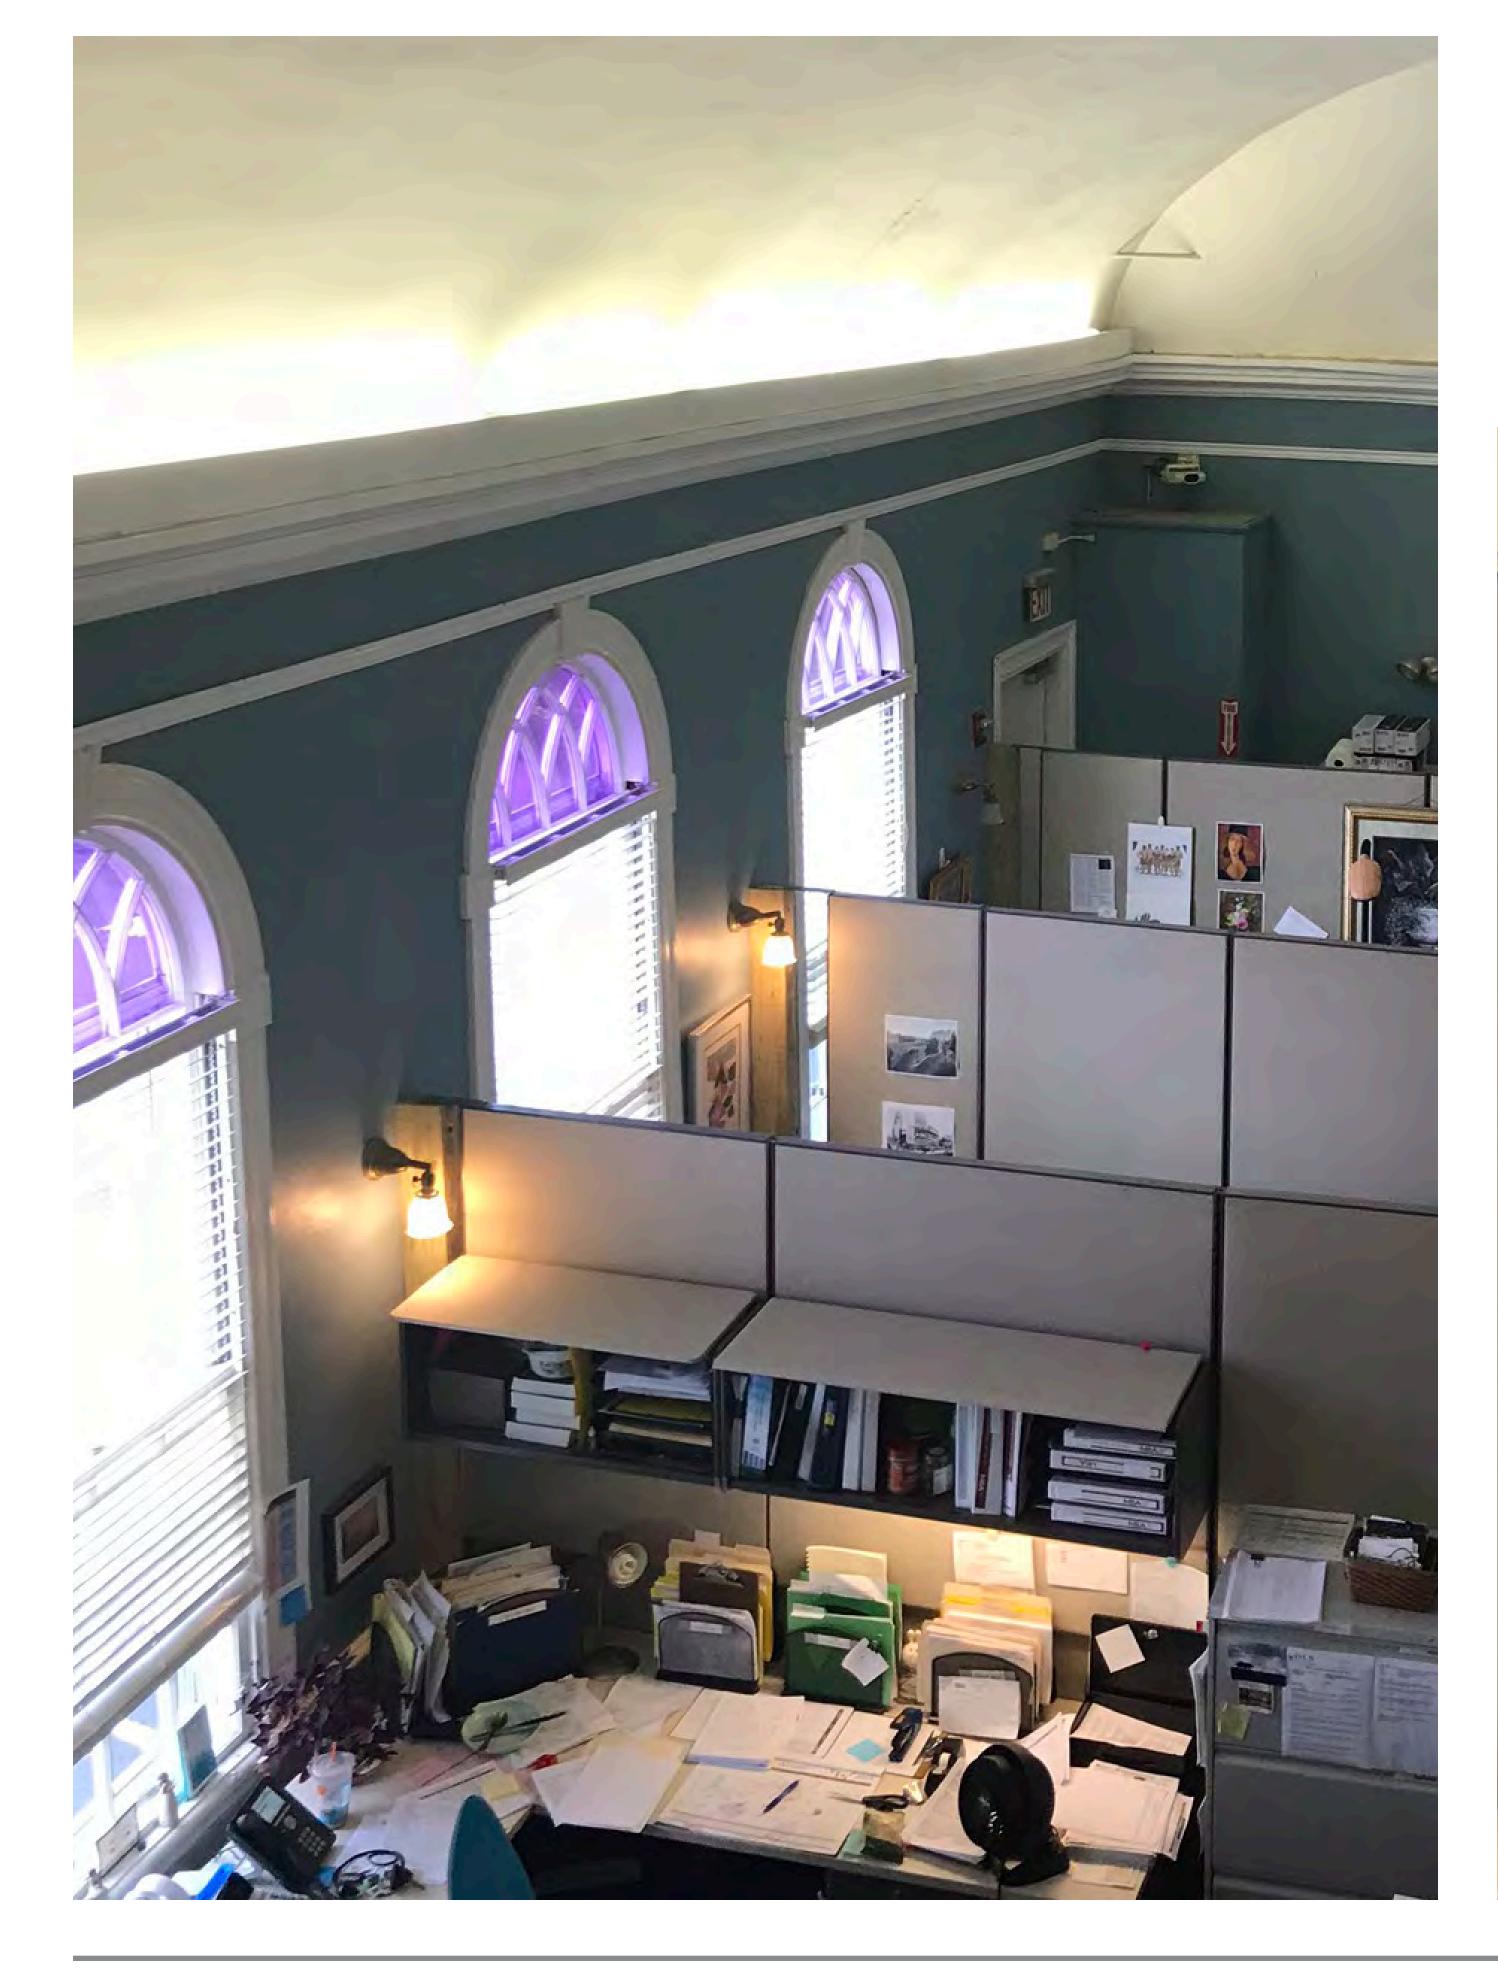

## HISTORIC PRESERVATION AND RESTORATION OF EXTERIOR

Building inaccessible but for New addition and ramp provides grade level entrance and egress in back inappropriate ramp New elevator provides universal access Only first floor accessible **Building Code compliance improved** Antiquated building code compliance throughout Accessible rest rooms on every level Limited rest rooms All new Mechanical (HVAC), Plumbing, Outdated Infrastructure Electrical, and IT systems **Energy Efficient HVAC, LED lighting, water** Sustainable (Green) Initiatives

saving fixtures, added roof insulation

No Fire Protection New full sprinkler system

Cramped and loud offices **Expanded, efficient, and separate departments / offices enhances privacy** 

Limited parking **Expanded parking** 

Decaying Exterior and Cupola restored, and preserved

Lack of public meeting space level Memorial Meeting room

Undersized and inaccessible Town Vault New, larger accessible vault

HAMILTON TOWN HALL PRESERVATION
DESIGN AND CONSTRUCTION SERVICES