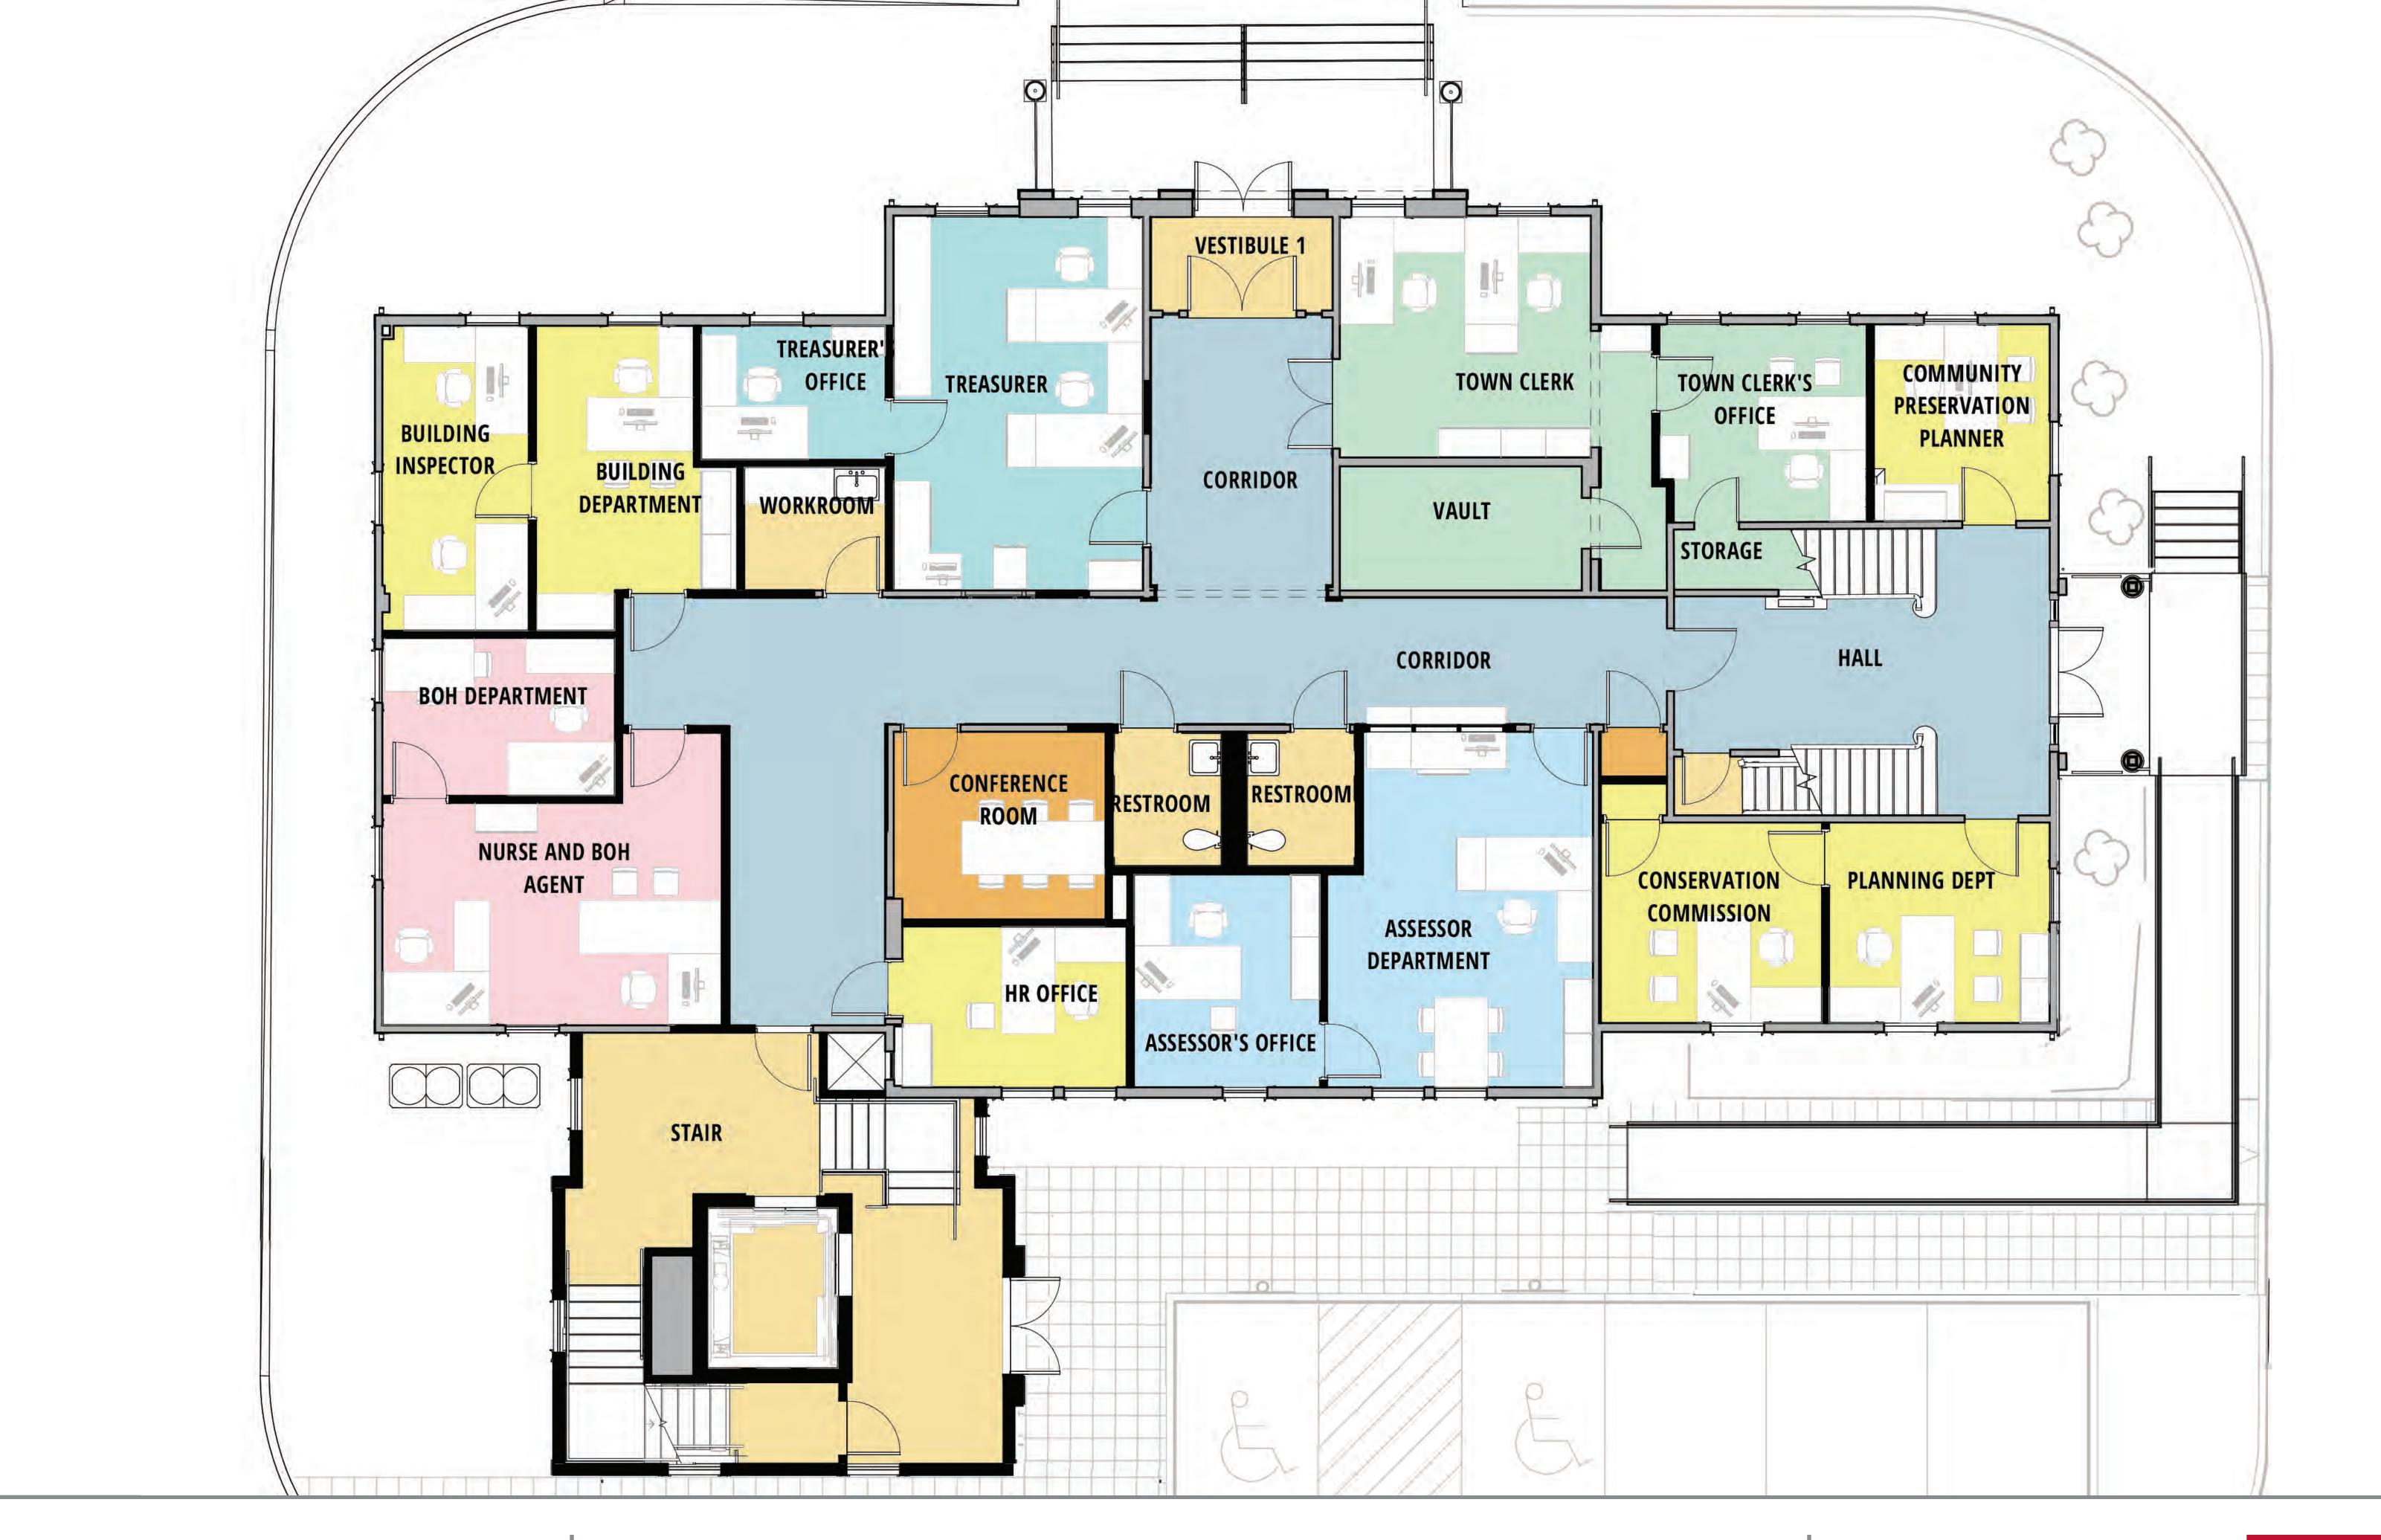

## HISTORIC PRESERVATION AND RESTORATION OF EXTERIOR

Building inaccessible but for New addition and ramp provides grade level entrance and egress in back inappropriate ramp New elevator provides universal access Only first floor accessible **Building Code compliance improved** Antiquated building code compliance throughout Accessible rest rooms on every level Limited rest rooms All new Mechanical (HVAC), Plumbing, Outdated Infrastructure Electrical, and IT systems **Energy Efficient HVAC, LED lighting, water** Sustainable (Green) Initiatives

saving fixtures, added roof insulation

No Fire Protection New full sprinkler system

Cramped and loud offices **Expanded, efficient, and separate departments / offices enhances privacy** 

Limited parking **Expanded parking** 

Decaying Exterior and Cupola restored, and preserved

Lack of public meeting space level Memorial Meeting room

Undersized and inaccessible Town Vault New, larger accessible vault

HAMILTON TOWN HALL PRESERVATION
DESIGN AND CONSTRUCTION SERVICES