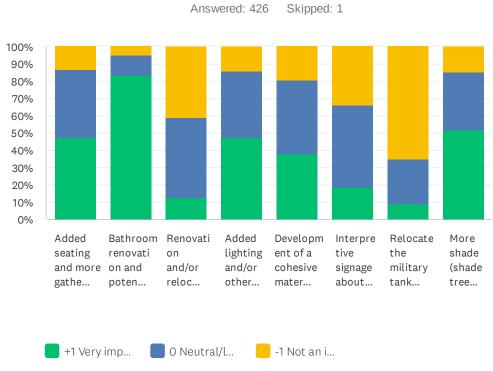

# Q1 Feedback so far has revealed some themes in terms of what issues and potential park improvements stand out to folks. Please rank the following priorities for improvements to site amenities at Patton Park.

|                                                                                                                             | +1 VERY IMPORTANT<br>CONCERN/VERY HIGH<br>PRIORITY TO ADDRESS | 0<br>NEUTRAL/LESS<br>OF A PRIORITY<br>TO ADDRESS | -1 NOT AN IMPORTANT<br>CONCERN AT ALL/NOT A<br>PRIORITY TO ADDRESS | TOTAL |
|-----------------------------------------------------------------------------------------------------------------------------|---------------------------------------------------------------|--------------------------------------------------|--------------------------------------------------------------------|-------|
| Added seating and more gathering spaces throughout the park                                                                 | 47.28%<br>200                                                 | 39.48%<br>167                                    | 13.24%<br>56                                                       | 423   |
| Bathroom renovation and potential relocation                                                                                | 83.10%<br>354                                                 | 12.21%<br>52                                     | 4.69%<br>20                                                        | 426   |
| Renovation and/or relocation of the gazebo                                                                                  | 12.47%<br>52                                                  | 46.52%<br>194                                    | 41.01%<br>171                                                      | 417   |
| Added lighting and/or other security measures                                                                               | 47.16%<br>199                                                 | 38.86%<br>164                                    | 13.98%<br>59                                                       | 422   |
| Development of a cohesive material palette (benches, trash cans and/or other site furniture) to be used throughout the park | 37.83%<br>160                                                 | 42.79%<br>181                                    | 19.39%<br>82                                                       | 423   |
| Interpretive signage about the park's history and significance, ecology, or another topic                                   | 18.25%<br>77                                                  | 48.10%<br>203                                    | 33.65%<br>142                                                      | 422   |
| Relocate the military tank within the park or move it to another location in Town                                           | 8.98%<br>38                                                   | 25.53%<br>108                                    | 65.48%<br>277                                                      | 423   |
| More shade (shade tree plantings or shade structures)                                                                       | 51.76%<br>220                                                 | 33.65%<br>143                                    | 14.59%<br>62                                                       | 425   |