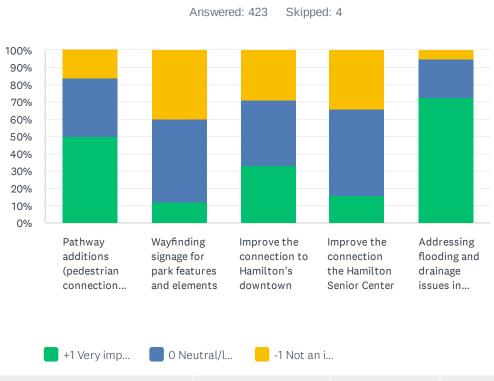

Q2 Feedback so far has revealed some themes in terms of what issues and potential park improvements stand out to folks. Please rank the following priorities for park improvements related to circulation at Patton Park.

|                                                                                                                                                                                         | +1 VERY<br>IMPORTANT<br>CONCERN/VERY<br>HIGH PRIORITY TO<br>ADDRESS | 0<br>NEUTRAL/LESS<br>OF A PRIORITY<br>TO ADDRESS | -1 NOT AN IMPORTANT CONCERN AT ALL/NOT A PRIORITY TO ADDRESS | TOTAL |
|-----------------------------------------------------------------------------------------------------------------------------------------------------------------------------------------|---------------------------------------------------------------------|--------------------------------------------------|--------------------------------------------------------------|-------|
| Pathway additions (pedestrian connections) and accessibility improvements throughout the park, including at the Playground, Courts/Sports Fields, Restroom Facilities, and Gazebo, etc. | 49.76%<br>208                                                       | 33.73%<br>141                                    | 16.51%<br>69                                                 | 418   |
| Wayfinding signage for park features and elements                                                                                                                                       | 11.90%<br>50                                                        | 48.10%<br>202                                    | 40.00%<br>168                                                | 420   |
| Improve the connection to Hamilton's downtown                                                                                                                                           | 33.09%<br>138                                                       | 38.13%<br>159                                    | 28.78%<br>120                                                | 417   |
| Improve the connection the Hamilton Senior Center                                                                                                                                       | 15.59%<br>65                                                        | 50.12%<br>209                                    | 34.29%<br>143                                                | 417   |
| Addressing flooding and drainage issues in some areas of the park                                                                                                                       | 72.81%<br>308                                                       | 21.75%<br>92                                     | 5.44%<br>23                                                  | 423   |