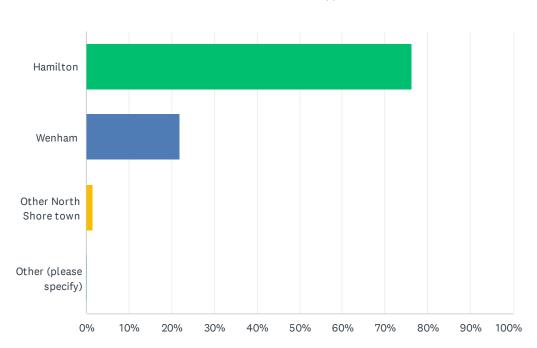

#### Q7 Which town or city do you live in?

Answered: 424 Skipped: 3

| ANSWER CHOICES         | RESPONSES |     |
|------------------------|-----------|-----|
| Hamilton               | 76.42%    | 324 |
| Wenham                 | 21.93%    | 93  |
| Other North Shore town | 1.42%     | 6   |
| Other (please specify) | 0.24%     | 1   |
| TOTAL                  |           | 424 |