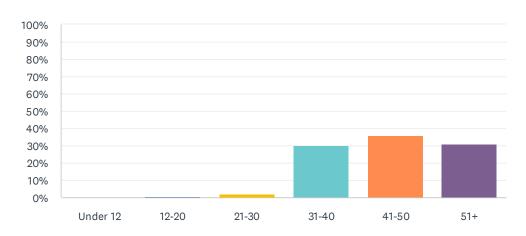

#### Q8 What age range do you fall into?

Answered: 424 Skipped: 3

| ANSWER CHOICES | RESPONSES  |
|----------------|------------|
| Under 12       | 0.24%      |
| 12-20          | 0.47%      |
| 21-30          | 2.12%      |
| 31-40          | 30.19% 128 |
| 41-50          | 35.85% 152 |
| 51+            | 31.13% 132 |
| TOTAL          | 424        |