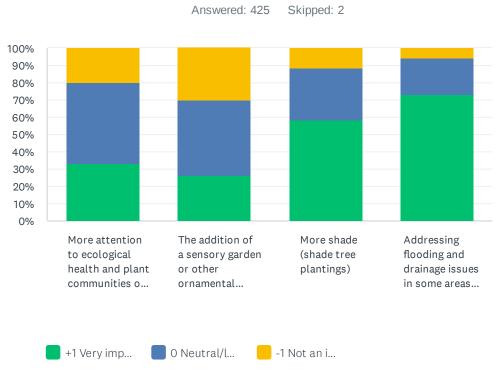

Q3 Feedback so far has revealed some themes in terms of what issues and potential park improvements stand out to folks. Please rank the following priorities for planting improvements or environmental issues at Patton Park.

|                                                                       | +1 VERY IMPORTANT<br>CONCERN/VERY HIGH<br>PRIORITY TO ADDRESS | 0 NEUTRAL/LESS<br>OF A PRIORITY TO<br>ADDRESS | -1 NOT AN IMPORTANT<br>CONCERN AT ALL/NOT A<br>PRIORITY TO ADDRESS | TOTAL |
|-----------------------------------------------------------------------|---------------------------------------------------------------|-----------------------------------------------|--------------------------------------------------------------------|-------|
| More attention to ecological health and plant communities of the park | 33.18%<br>140                                                 | 46.92%<br>198                                 | 19.91%<br>84                                                       | 422   |
| The addition of a sensory garden or other ornamental plantings        | 26.35%<br>112                                                 | 43.53%<br>185                                 | 30.12%<br>128                                                      | 425   |
| More shade (shade tree plantings)                                     | 58.35%<br>248                                                 | 30.12%<br>128                                 | 11.53%<br>49                                                       | 425   |
| Addressing flooding and drainage issues in some areas of the park     | 73.11%<br>310                                                 | 21.23%<br>90                                  | 5.66%<br>24                                                        | 424   |