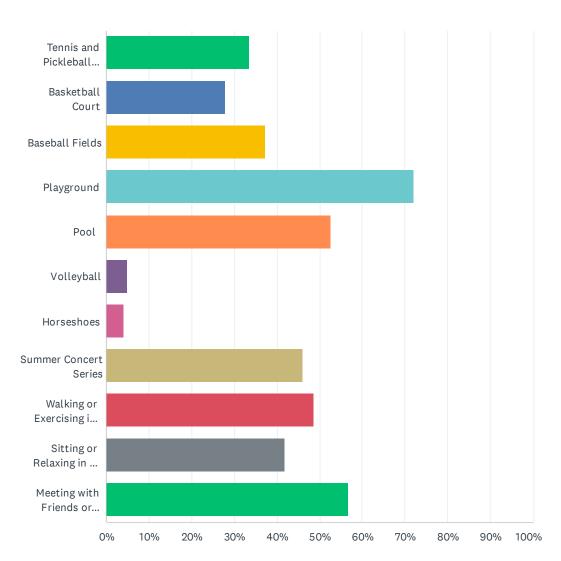

## Q4 How do you currently enjoy and use Patton Park? You can make multiple selections.

#### Patton Park Master Plan - Community Survey

| ANSWER CHOICES                                 | RESPONSES |     |
|------------------------------------------------|-----------|-----|
| Tennis and Pickleball Courts                   | 33.49%    | 141 |
| Basketball Court                               | 28.03%    | 118 |
| Baseball Fields                                | 37.29%    | 157 |
| Playground                                     | 71.97%    | 303 |
| Pool                                           | 52.73%    | 222 |
| Volleyball                                     | 4.99%     | 21  |
| Horseshoes                                     | 4.04%     | 17  |
| Summer Concert Series                          | 46.08%    | 194 |
| Walking or Exercising in the Open Space        | 48.69%    | 205 |
| Sitting or Relaxing in the Open Spaces         | 41.81%    | 176 |
| Meeting with Friends or Attending Local Events | 56.77%    | 239 |
| Total Respondents: 421                         |           |     |