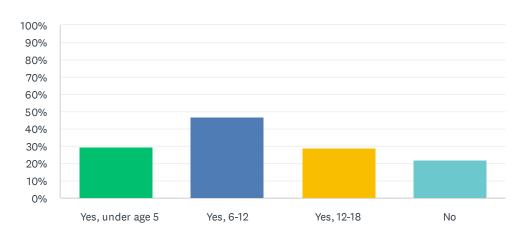

## Q9 Do you have children under 18 in your household? (Select all that apply)

| ANSWER CHOICES         | RESPONSES |     |
|------------------------|-----------|-----|
| Yes, under age 5       | 29.41%    | 125 |
| Yes, 6-12              | 46.82%    | 199 |
| Yes, 12-18             | 28.94%    | 123 |
| No                     | 21.88%    | 93  |
| Total Respondents: 425 |           |     |