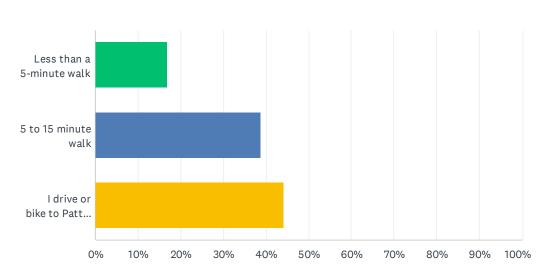

### Q6 How far do you live from Patton Park?

| ANSWER CHOICES                 | RESPONSES |     |
|--------------------------------|-----------|-----|
| Less than a 5-minute walk      | 16.94%    | 72  |
| 5 to 15 minute walk            | 38.82%    | 165 |
| I drive or bike to Patton Park | 44.24%    | 188 |
| TOTAL                          |           | 425 |